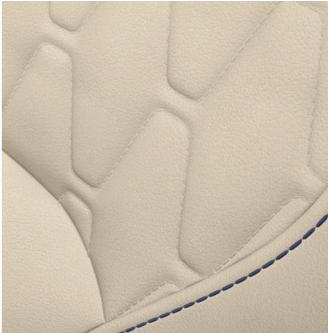

### AN OVERWHELMING APPEARANCE.

CREATED IN AESTHETIC PERFECTION

INCOMPARABLE EXCLUSIVITY: THE BEAUTY OF THE INTERIOR TRIM FINISHERS IN BMW INDIVIDUAL FINE-WOOD TRIM ASH GRAIN SILVER GREY HIGH-GLOSS1 CREATES AN ENSEMBLE THAT LETS PRECIOUSNESS BE FELT DOWN TO THE SMALLEST DETAIL.

Under an M headliner made of Alcantara<sup>1</sup>, the BMW Individual full leather trim 'Merino' in Bicolour lvory White/Midnight blue<sup>1,\*</sup> creates an ambience whose luxurious impression is unique – just like the decorative strip in BMW Individual fine-wood trim Ash Grain Silver Grey high-gloss<sup>1</sup>, which sits harmoniously with the full leather trim and completes the high-quality ensemble.

ITS COMBINATION OF IVORY WHITE AND MIDNIGHT BLUE LENDS THE BMW INDIVIDUAL FULL LEATHER TRIM 'MERINO' AN EFFECT THAT MAKES YOU FEEL THE NOBLE, HIGH-QUALITY CHARACTER THROUGH AND THROUGH.