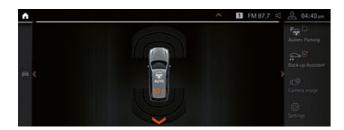

#### BACKWARDS AS EASY AS FORWARDS: THE REVERSING ASSISTANT.

Be it a driveway or a mountain pass: Reversing can sometimes become a real challenge. Here it's reassuring to have an allknowing assistant with you. The Reversing Assistant<sup>1,\*</sup> relieves you of this unpleasant task: It stores the last 50 m of the driven path when driving up to 35 km/h. If you want to reverse, it takes over the steering and you can fully concentrate on monitoring the vehicle surroundings. Even narrow or winding roads and parking or manoeuvring situations lose their horror.