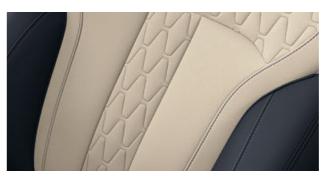

ITS COMBINATION OF IVORY WHITE AND MIDNIGHT BLUE LENDS THE BMW INDIVIDUAL FULL LEATHER TRIM 'MERINO' AN EFFECT THAT MAKES YOU FEEL THE NOBLE, HIGH-QUALITY CHARACTER THROUGH AND THROUGH.