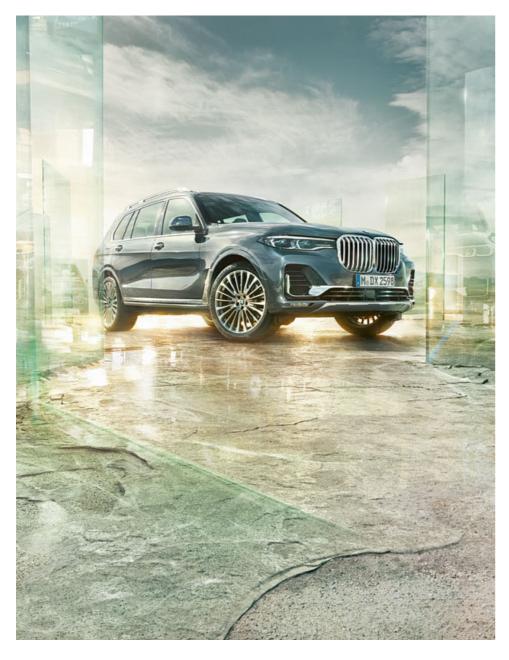

### IMPRESSIVE. EXPRESSIVE. UNMISTAKABLY X.

Overwhelming presence, precise simplicity and discreet glamour. With its symphony of shapes, surfaces and lines, the exterior design of the BMW X7 is a work of art that combines confidence, superiority and sheer presence with sporty elegance. With its imposing upright silhouette, the front already sets an example of power and dominance that can hardly be tamed. The heart is the large, opulent kidney grille. A play of striking lines and generous surfaces characterises the athletic, modern side view just as much as refined design elements. And the rear also shows determination and superiority. With the BMW X7, a spectacular appearance always succeeds.

In terms of exterior perception, the BMW X7 does what many supposed luxury concepts fail to do: Distinction through presence. The largest kidney grille in the range makes a statement. The interior opens up completely new perspectives, and the combination of refinement and comfort becomes a unique selling point. Excellence meets generosity, experienced through enormous leg and headroom and a unique space offer, with space for up to seven seats – while alternatively six seats<sup>1,\*</sup> guarantee even more privacy on two individual comfort seats¹ in the second row.