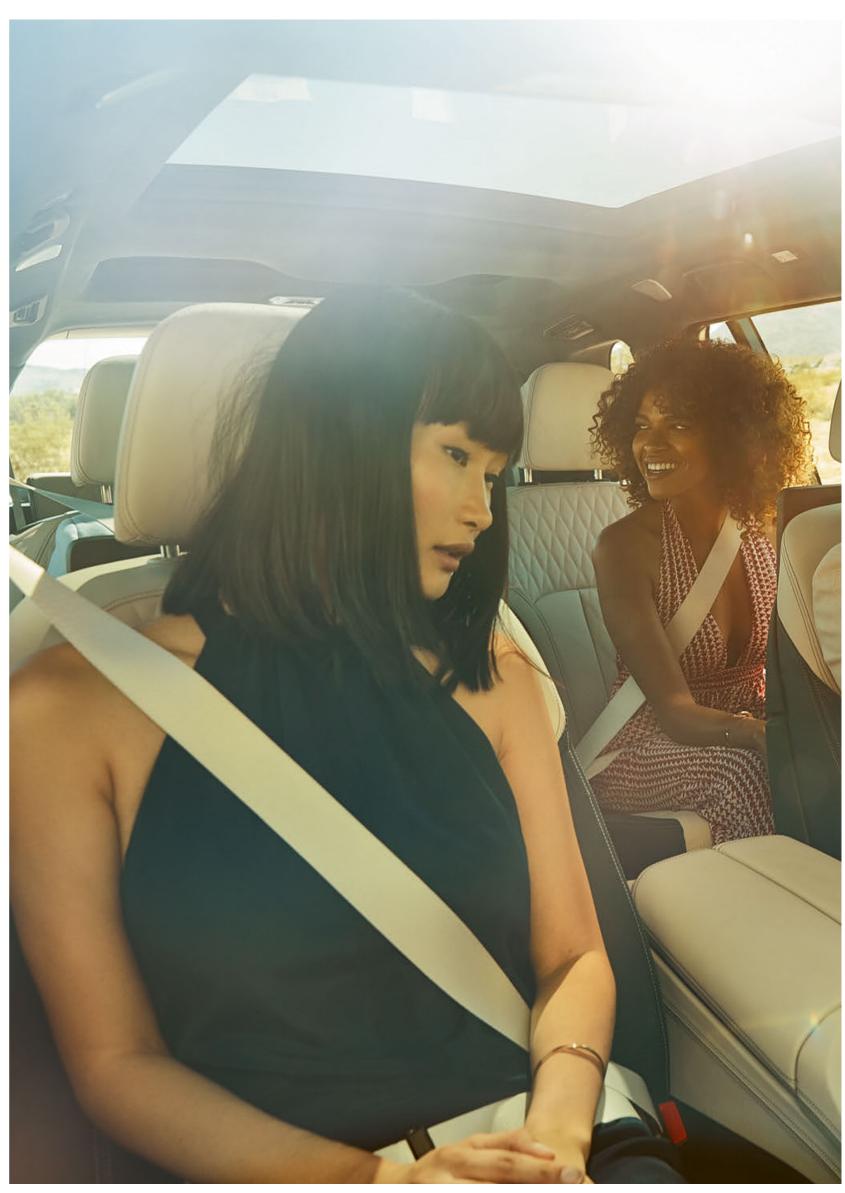

### ALWAYS THE BEST SEATS: TWO INDIVIDUAL SEATS IN THE SECOND ROW OF SEATS.

Six seats – and each one is the best place: If you choose the 6-seater configuration<sup>1,\*</sup> of the first BMW X7, you will find two individual comfort seats in the second row instead of a full-length 3-seater bench. This allows you to enjoy numerous advantages: The two seats offer two travellers not only the greatest possible privacy, but also maximum seating comfort: Lean back on the comfort cushion in the headrest, place your arm on the armrest in the middle and let the landscape pass by. An additional plus: The two individual seats make access to the third row of seats even quicker and more comfortable – for maximum flexibility in every situation. If you want to take even more people with you, the 7-seater is just the thing: On the full-length bench in the second row of seats, three passengers have comfortable space. No matter which variant you choose, in the BMW X7 you will always be sitting in the best seats.

In terms of exterior perception, the BMW X7 does what many supposed luxury concepts fail to do: Distinction through presence. The largest kidney grille in the range makes a statement. The interior opens up completely new perspectives, and the combination of refinement and comfort becomes a unique selling point. Excellence meets generosity, experienced through enormous leg and headroom and a unique space offer, with space for up to seven seats – while alternatively six seats<sup>1,\*</sup> guarantee even more privacy on two individual comfort seats¹ in the second row.