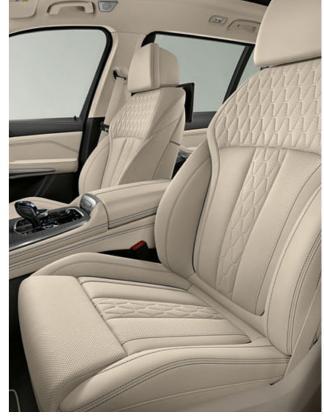

Under an M headliner made of Alcantara<sup>1</sup>, the BMW Individual full leather trim 'Merino' in Bicolour lvory White/Midnight blue<sup>1,\*</sup> creates an ambience whose luxurious impression is unique – just like the decorative strip in BMW Individual fine-wood trim Ash Grain Silver Grey high-gloss<sup>1</sup>, which sits harmoniously with the full leather trim and completes the high-quality ensemble.

ITS COMBINATION OF IVORY WHITE AND MIDNIGHT BLUE LENDS THE BMW INDIVIDUAL FULL LEATHER TRIM 'MERINO' AN EFFECT THAT MAKES YOU FEEL THE NOBLE, HIGH-QUALITY CHARACTER THROUGH AND THROUGH.

#### **INTERIOR COLOURS**

High-quality materials and exquisite colour worlds accompany you on all journeys. In the interior, the BMW Individual full leather trim 'Merino' lvory White/Midnight blue creates a unique aura in a harmonious interplay with the BMW Individual trim finishers Ash Grain Silver Grey high-gloss. You can also make your own individual atmosphere with other exquisite combinations.