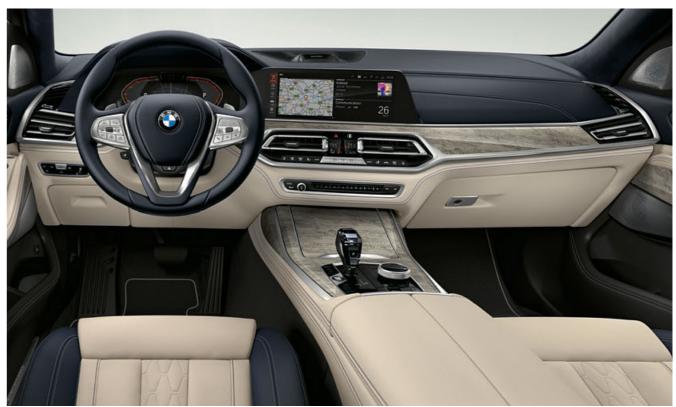

### INNOVATIVE INFORMATION: BMW LIVE COCKPIT PROFESSIONAL WITH INNOVATIVE OPERATING CONCEPT.

The innovative BMW Live Cockpit Professional with a learning navigation system is a new highlight of BMW's typical driver orientation. All information is displayed in an appealing manner on the display network consisting of a Control Display and an instrument display. Thanks to the individually configurable operating concept of the BMW Operating System 7, an even more intuitive operation via gestures¹, speech, touch screen and iDrive control is possible. With the enhanced functionality of the controller, all digital services such as apps\* can be selected directly and the whole system can be configured according to personal preferences.

#### **INTERIOR COLOURS**

High-quality materials and exquisite colour worlds accompany you on all journeys. In the interior, the BMW Individual full leather trim 'Merino' lvory White/Midnight blue creates a unique aura in a harmonious interplay with the BMW Individual trim finishers Ash Grain Silver Grey high-gloss. You can also make your own individual atmosphere with other exquisite combinations.