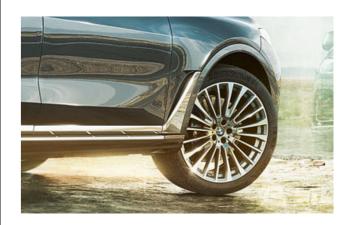

#### GLOSS-LATHED EYE-CATCHING MAGNET: THE ELEGANT WHEEL DESIGN.

At 22 inches, the light alloy wheels Multi-spoke style 7571,\* are among the largest wheels in the portfolio and thus radiate an unmistakable presence in the side perspective. In Ferric Grey and gloss-lathed, they look particularly noble.