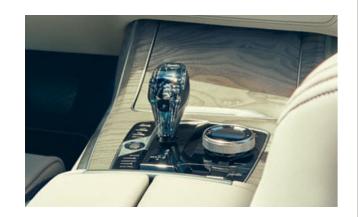

### POLISHED HAUTE COUTURE: THE GLASS APPLICATION 'CRAFTED CLARITY'.

The handcrafted glass applications¹ are an experience for the hands and the eyes: they create premium highlights on selected control elements such as the gear selector, Start/Stop button and iDrive Controller, which further add to the already superior ambience.