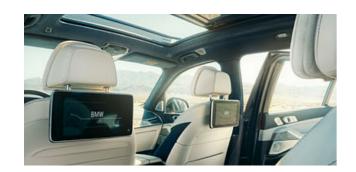

### THEATRE VISIT IN THE REAR: THE REAR-SEAT ENTERTAINMENT PROFESSIONAL.

A top class entertainment experience also in the rear: Two independently tilt-adjustable, touch-sensitive 10.2" HD displays and audio playback via loudspeakers or headphones create a real cinema atmosphere on every seat. Thanks to the additional Blu-ray drive in the rear, access to the entertainment functions of the BMW X7 and the option of connecting MP3 players or game consoles, there's no chance of boredom – no matter how long the journey.<sup>1</sup>