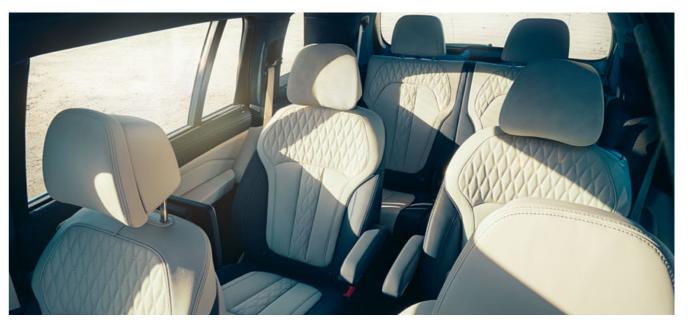

### ALWAYS THE BEST SEATS: TWO INDIVIDUAL SEATS IN THE SECOND ROW OF SEATS.

Six seats – and each one is the best place: If you choose the 6-seater configuration<sup>1,\*</sup> of the first BMW X7, you will find two individual comfort seats in the second row instead of a full-length 3-seater bench. This allows you to enjoy numerous advantages: The two seats offer two travellers not only the greatest possible privacy, but also maximum seating comfort: Lean back on the comfort cushion in the headrest, place your arm on the armrest in the middle and let the landscape pass by. An additional plus: The two individual seats make access to the third row of seats even quicker and more comfortable – for maximum flexibility in every situation. If you want to take even more people with you, the 7-seater is just the thing: On the full-length bench in the second row of seats, three passengers have comfortable space. No matter which variant you choose, in the BMW X7 you will always be sitting in the best seats.

### THE MOST BEAUTIFUL LUXURY: FREE SPACE.

The luxury of space and freedom: In the BMW X7, every journey is a moving moment – even when stationary. Be it the refined cockpit, the individual seats in the second row or the comfortable third row, which can be steered like a functional ballet – you always have the best seat. Like a piece of jewellery, precious materials lie on sophisticated sculptural forms and crown the interior. Combined with an infinite amount of space, the interior is the soul of the unique work of art that is the BMW X7.