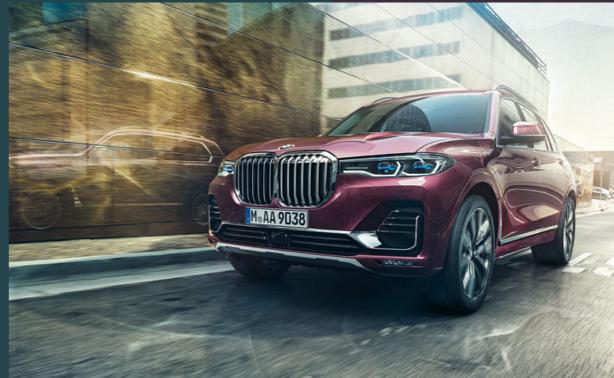

#### A STATEMENT THAT ATTRACTS EVERYONE'S ATTENTION: THE LARGE, UPRIGHT BMW KIDNEY GRILLE.

The large, emphatically vertical kidney grille forms the heart of the impressive front design. Its massive presence stands in charming contrast to the very slim front headlights. Both kidney grille elements are connected to form a monolithic unit – the largest double kidney grille in the BMW range.

### IMPRESSIVE. EXPRESSIVE. UNMISTAKABLY X.

Overwhelming presence, precise simplicity and discreet glamour. With its symphony of shapes, surfaces and lines, the exterior design of the BMW X7 is a work of art that combines confidence, superiority and sheer presence with sporty elegance. With its imposing upright silhouette, the front already sets an example of power and dominance that can hardly be tamed. The heart is the large, opulent kidney grille. A play of striking lines and generous surfaces characterises the athletic, modern side view just as much as refined design elements. And the rear also shows determination and superiority. With the BMW X7, a spectacular appearance always succeeds.