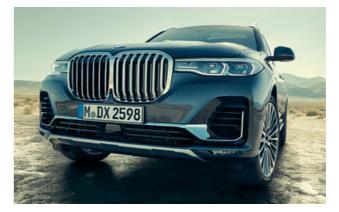

#### A STATEMENT THAT ATTRACTS EVERYONE'S ATTENTION: THE LARGE, UPRIGHT BMW KIDNEY GRILLE.

The large, emphatically vertical kidney grille forms the heart of the impressive front design. Its massive presence stands in charming contrast to the very slim front headlights. Both kidney grille elements are connected to form a monolithic unit – the largest double kidney grille in the BMW range.

### IMPRESSIVE. EXPRESSIVE. UNMISTAKABLY X.

Overwhelming presence, precise simplicity and discreet glamour. With its symphony of shapes, surfaces and lines, the exterior design of the BMW X7 is a work of art that combines confidence, superiority and sheer presence with sporty elegance. With its imposing upright silhouette, the front already sets an example of power and dominance that can hardly be tamed. The heart is the large, opulent kidney grille. A play of striking lines and generous surfaces characterises the athletic, modern side view just as much as refined design elements. And the rear also shows determination and superiority. With the BMW X7, a spectacular appearance always succeeds.