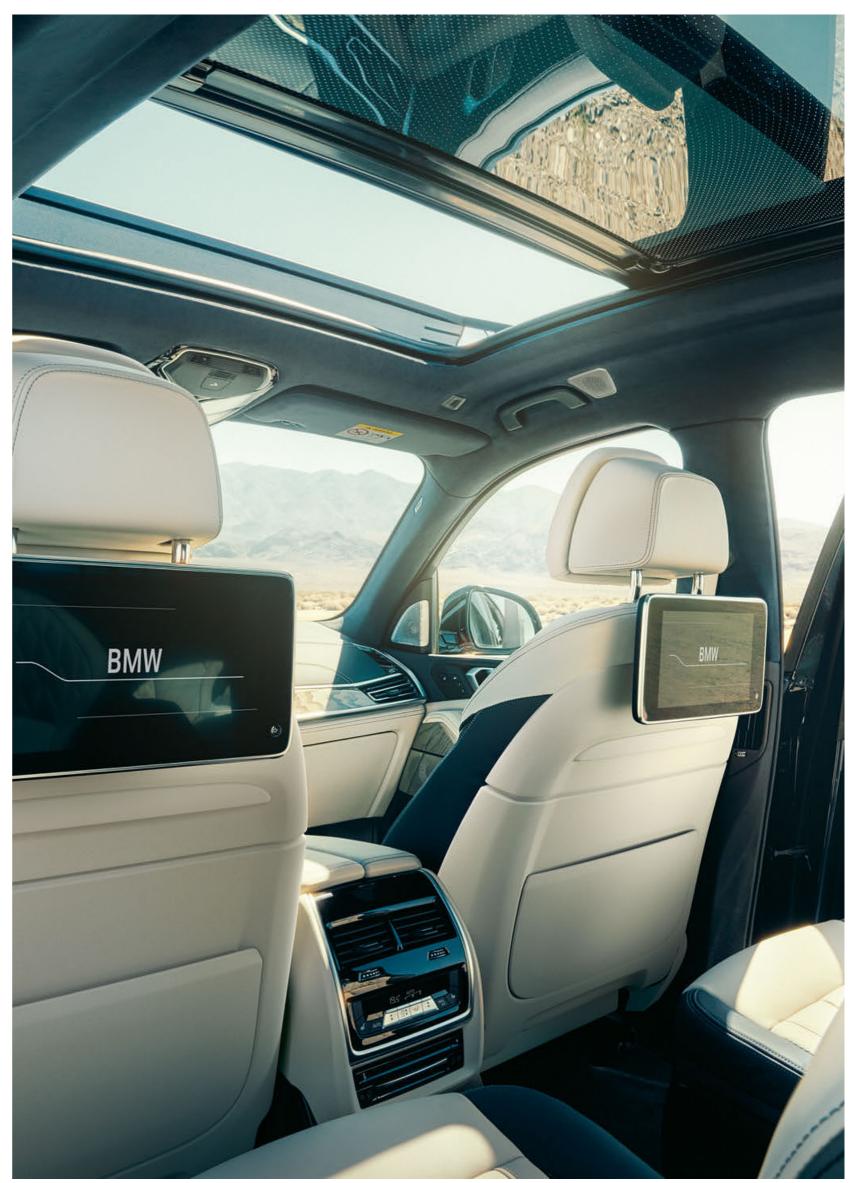

And they enable completely new perspectives – from the starry sky of the Sky Lounge¹ to the Panorama glass roof, which creates a feeling of space flooded with light that jet manufacturers can only dream of. Because the most important thing when travelling – and this is often forgotten – is neither arriving nor the way. It is the awareness that you never have to limit yourself in your perception. This is the true luxury of travelling.

The happiness of perfect comfort makes every moment and every longer journey special. The equipment makes the difference. A Bowers & Wilkins Diamond surround sound system¹ with 20 speakers creates a 3D sound experience that delivers its full resonance even in large spaces. In the interior, a finely tuned ambient light creates its own atmosphere and the BMW Individual full leather trim in Ivory White and Midnight blue¹,\* creates a special feel – while the Rear-seat entertainment Professional¹ with two 10.2" displays allows the rear passengers to watch films independently of each other or offers the charming idea of e.g. sharing a blockbuster in theatre mode with the next seat neighbour. That is distinction par excellence. Luxury standards are shifting, and completely new comfort zones are being discovered.

### THEATRE VISIT IN THE REAR: THE REAR-SEAT ENTERTAINMENT PROFESSIONAL.

A top class entertainment experience also in the rear: Two independently tilt-adjustable, touch-sensitive 10.2" HD displays and audio playback via loudspeakers or headphones create a real cinema atmosphere on every seat. Thanks to the additional Blu-ray drive in the rear, access to the entertainment functions of the BMW X7 and the option of connecting MP3 players or game consoles, there's no chance of boredom – no matter how long the journey.<sup>1</sup>