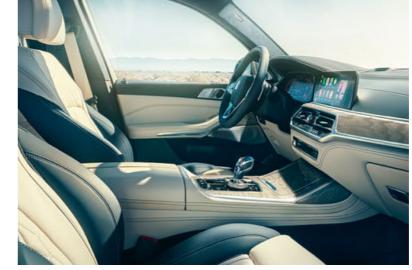

### THE MOST BEAUTIFUL LUXURY: FREE SPACE.

The luxury of space and freedom: In the BMW X7, every journey is a moving moment – even when stationary. Be it the refined cockpit, the individual seats in the second row or the comfortable third row, which can be steered like a functional ballet – you always have the best seat. Like a piece of jewellery, precious materials lie on sophisticated sculptural forms and crown the interior. Combined with an infinite amount of space, the interior is the soul of the unique work of art that is the BMW X7.

### POLISHED HAUTE COUTURE: THE GLASS APPLICATION 'CRAFTED CLARITY'.

The handcrafted glass applications¹ are an experience for the hands and the eyes: they create premium highlights on selected control elements such as the gear selector, Start/Stop button and iDrive Controller, which further add to the already superior ambience.

### INDIVIDUALLY ADAPTABLE: M MULTIFUNCTION SEATS.

You'll enjoy sitting here, and stay for longer. That's because the M multifunction seats¹.\* feature extraordinarily ergonomic design with a wide range of electrical adjustment options: among other elements, the seat depth, upper backrest and backrest width can be adapted to suit your individual preferences, and ensure you'll be incredibly comfortable even on long journeys. The tall side sections and flared upper side sections promise a consistently flawless hold, while the sporty bucket-seat look and M logo in the head restraint reflect the dynamic exterior design.