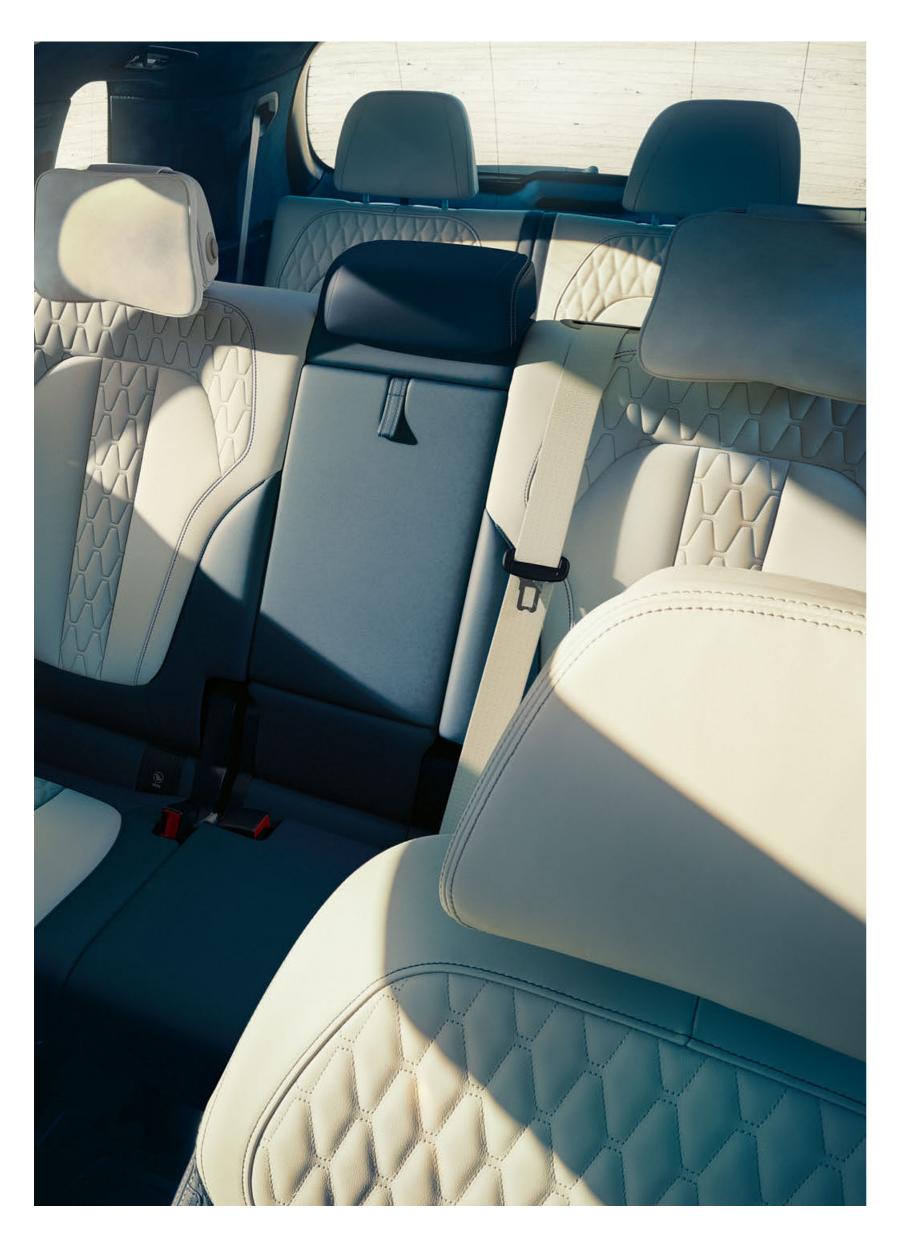

### ALWAYS THE BEST SEATS: TWO INDIVIDUAL SEATS IN THE SECOND ROW OF SEATS.

Six seats – and each one is the best place: If you choose the 6-seater configuration<sup>1,\*</sup> of the first BMW X7, you will find two individual comfort seats in the second row instead of a full-length 3-seater bench. This allows you to enjoy numerous advantages: The two seats offer two travellers not only the greatest possible privacy, but also maximum seating comfort: Lean back on the comfort cushion in the headrest, place your arm on the armrest in the middle and let the landscape pass by. An additional plus: The two individual seats make access to the third row of seats even quicker and more comfortable – for maximum flexibility in every situation. If you want to take even more people with you, the 7-seater is just the thing: On the full-length bench in the second row of seats, three passengers have comfortable space. No matter which variant you choose, in the BMW X7 you will always be sitting in the best seats.