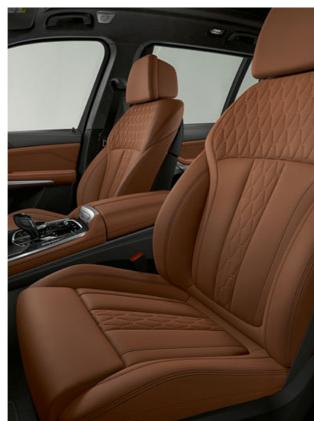

Exclusive premium quality without surface defects. No artificial embossing or surface treatments. Elaborate dyeing process through barrel pigmentation. The list of features that make the BMW Individual extended leather trim 'Merino' in Coffee so exceptional is long. You'll enjoy every last one of them.

The BMW Individual extended leather trim 'Merino' in Tartufo¹,\* not only embodies a unique, timeless style. Complemented by the interior trim finishers in 'Fineline' Black with metal effect high-gloss¹,\*, the result is an interior that makes your pulse beat faster as you board the car.

THE BMW INDIVIDUAL EXTENDED LEATHER TRIM 'MERINO' IN TARTUFO CONVINCES WITH THE FLAWLESS QUALITY AND EXTRAORDINARY HAPTICS OF THE BREATHABLE LEATHER AS WELL AS AN ESPECIALLY INTENSE COLOUR.