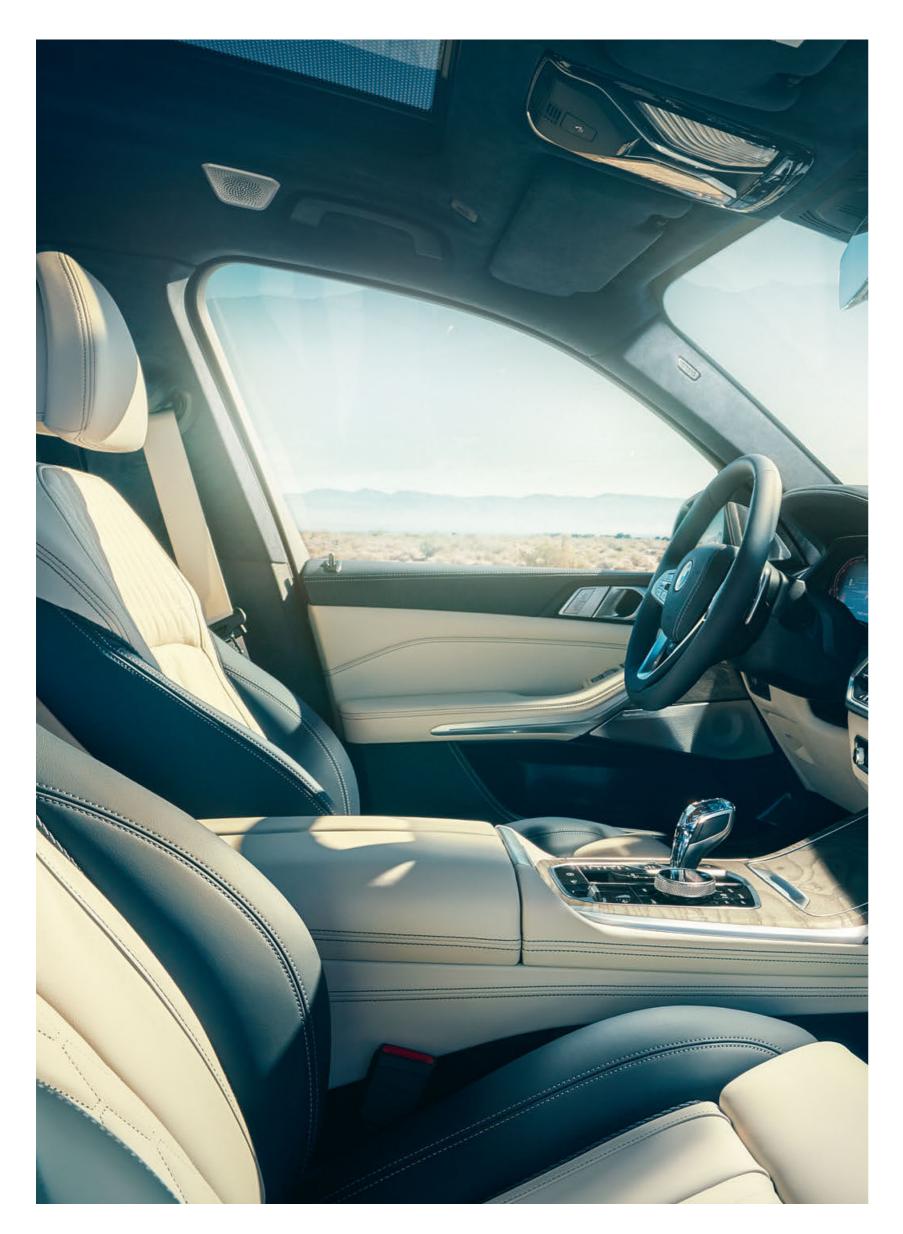

Under an M headliner made of Alcantara<sup>1</sup>, the BMW Individual full leather trim 'Merino' in Bicolour lvory White/Midnight blue<sup>1,\*</sup> creates an ambience whose luxurious impression is unique – just like the decorative strip in BMW Individual fine-wood trim Ash Grain Silver Grey high-gloss<sup>1</sup>, which sits harmoniously with the full leather trim and completes the high-quality ensemble.

ITS COMBINATION OF IVORY WHITE AND MIDNIGHT BLUE LENDS THE BMW INDIVIDUAL FULL LEATHER TRIM 'MERINO' AN EFFECT THAT MAKES YOU FEEL THE NOBLE, HIGH-QUALITY CHARACTER THROUGH AND THROUGH.

#### **INTERIOR COLOURS**

High-quality materials and exquisite colour worlds accompany you on all journeys. In the interior, the BMW Individual full leather trim 'Merino' lvory White/Midnight blue creates a unique aura in a harmonious interplay with the BMW Individual trim finishers Ash Grain Silver Grey high-gloss. You can also make your own individual atmosphere with other exquisite combinations.