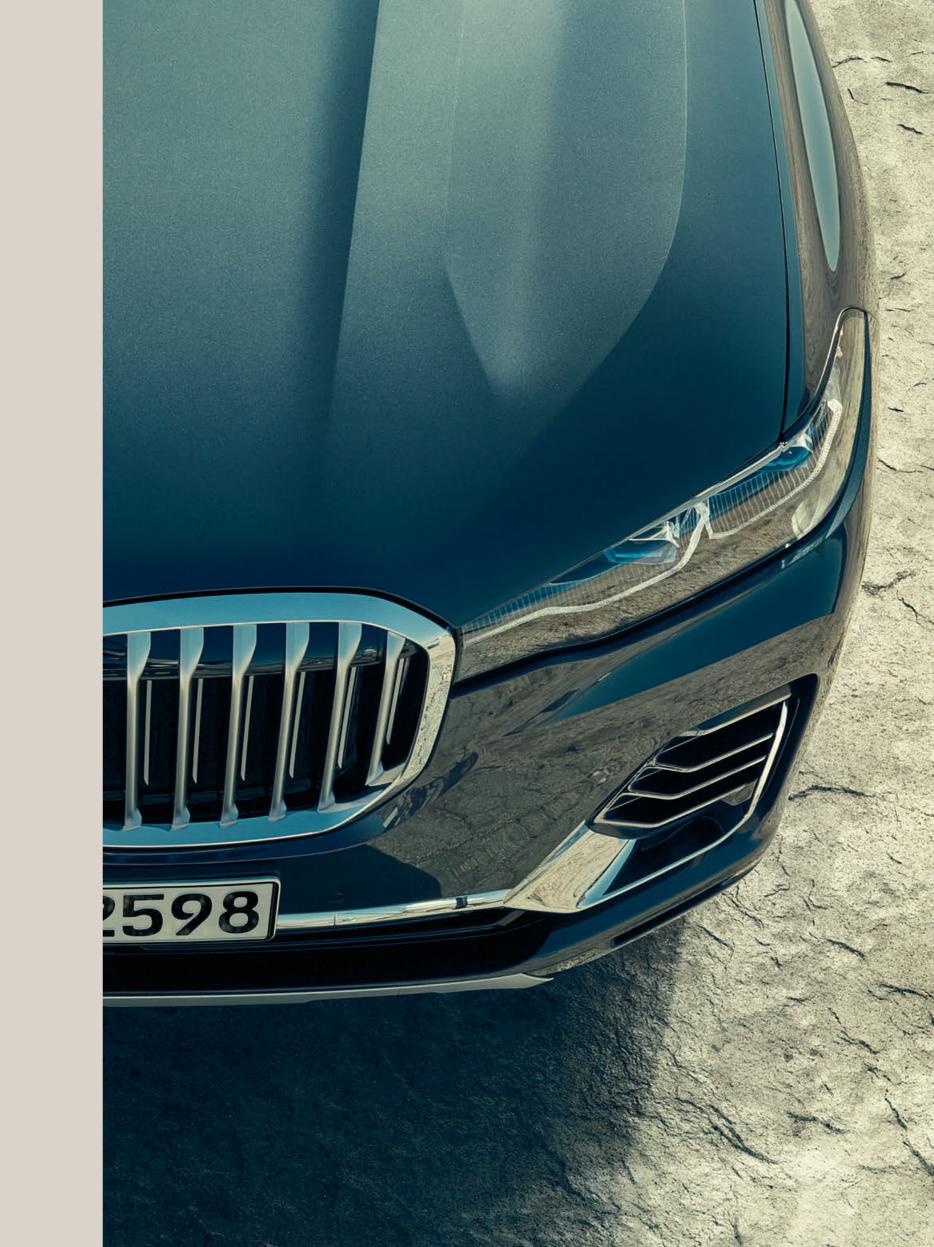

### FOCUSED EXPRESSIVENESS FOR MAXIMUM SECURITY: THE BMW LASERLIGHT.

Great personalities are characterised by a striking look. The dynamically contoured, hexagonal full-LED headlights with adaptive bend lighting lend the BMW X7 unique expressiveness. Visually highlighted by blue accent clasps and the "BMW Laser" lettering, the BMW Laserlight provides additional driving comfort with a range of up to 600 m in high beam mode.

#### A STATEMENT THAT ATTRACTS EVERYONE'S ATTENTION: THE LARGE, UPRIGHT BMW KIDNEY GRILLE.

The large, emphatically vertical kidney grille forms the heart of the impressive front design. Its massive presence stands in charming contrast to the very slim front headlights. Both kidney grille elements are connected to form a monolithic unit – the largest double kidney grille in the BMW range.