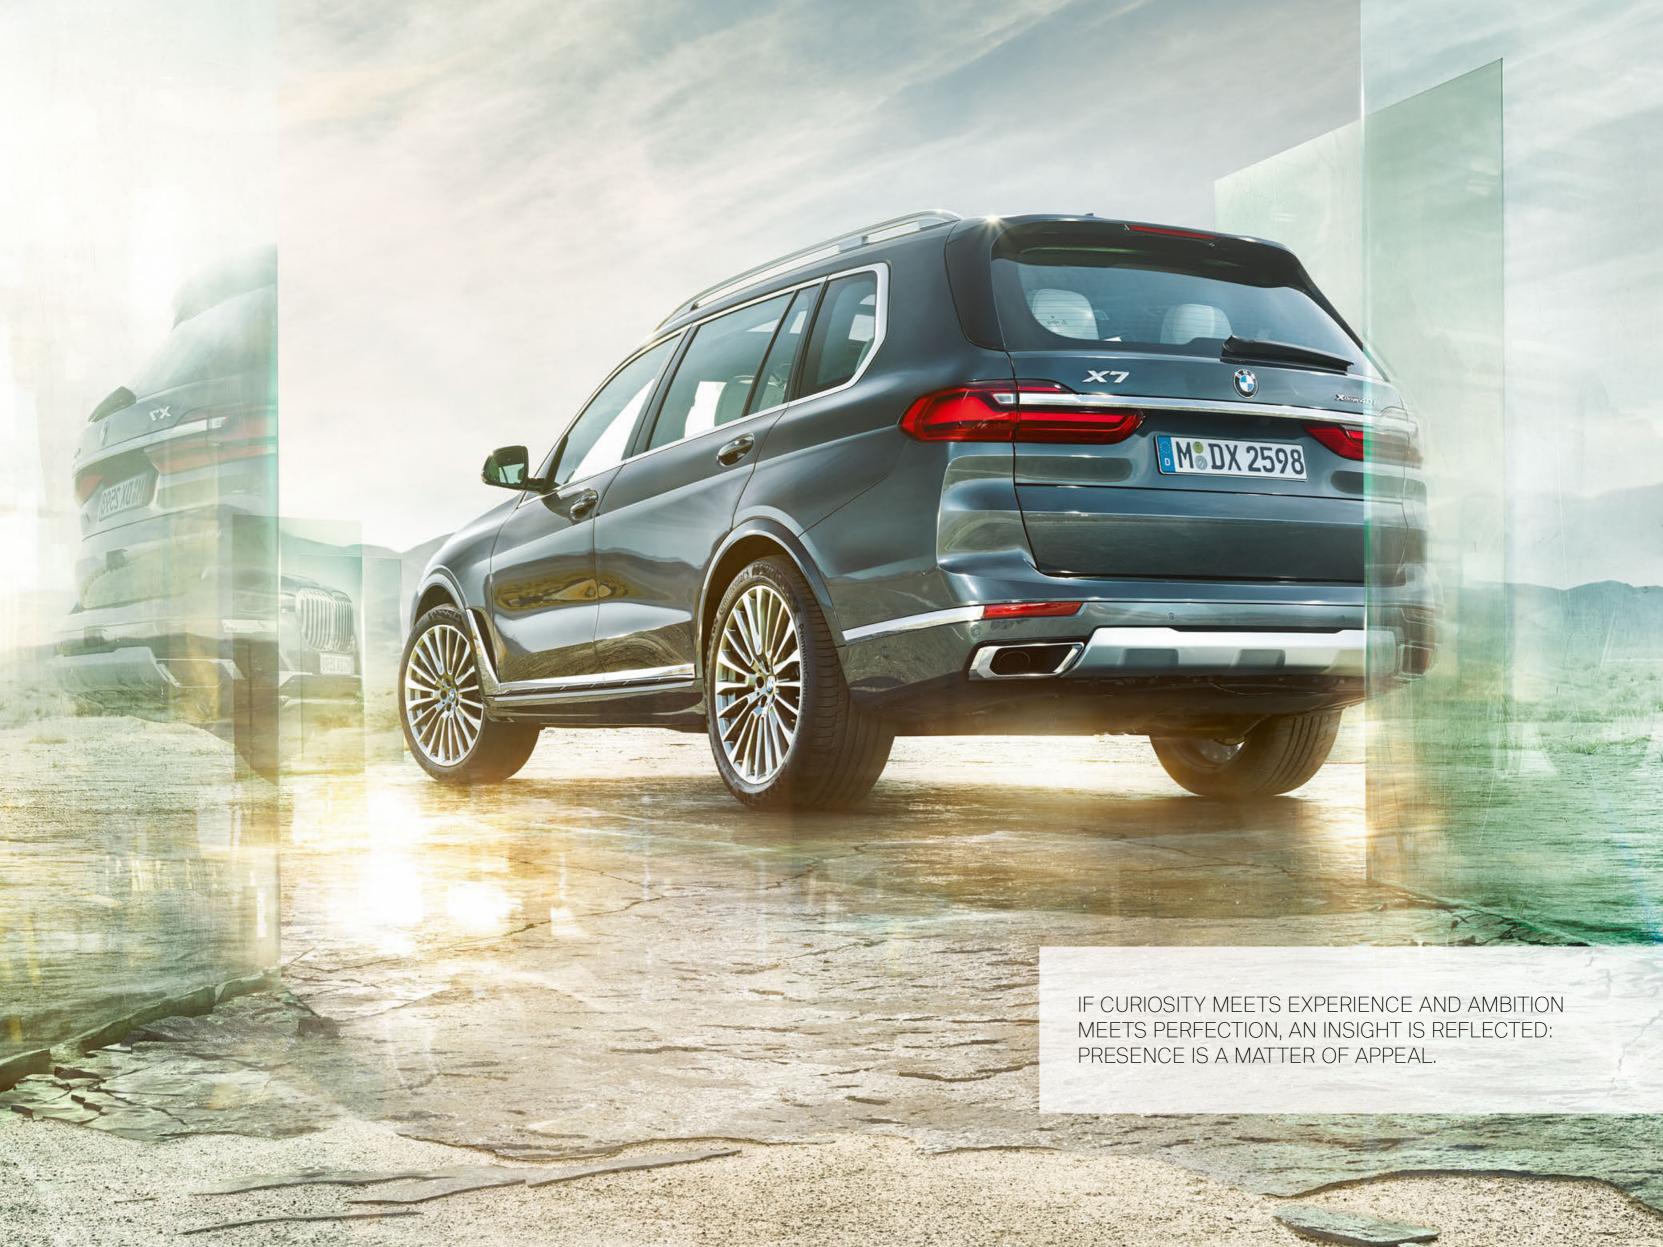

### IMPRESSIVE. EXPRESSIVE. UNMISTAKABLY X.

Overwhelming presence, precise simplicity and discreet glamour. With its symphony of shapes, surfaces and lines, the exterior design of the BMW X7 is a work of art that combines confidence, superiority and sheer presence with sporty elegance. With its imposing upright silhouette, the front already sets an example of power and dominance that can hardly be tamed. The heart is the large, opulent kidney grille. A play of striking lines and generous surfaces characterises the athletic, modern side view just as much as refined design elements. And the rear also shows determination and superiority. With the BMW X7, a spectacular appearance always succeeds.

#### A STATEMENT THAT ATTRACTS EVERYONE'S ATTENTION: THE LARGE, UPRIGHT BMW KIDNEY GRILLE.

The large, emphatically vertical kidney grille forms the heart of the impressive front design. Its massive presence stands in charming contrast to the very slim front headlights. Both kidney grille elements are connected to form a monolithic unit – the largest double kidney grille in the BMW range.