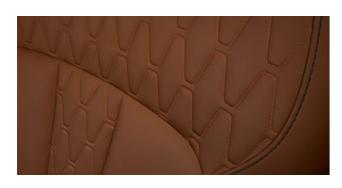

The BMW Individual extended leather trim 'Merino' in Tartufo¹,\* not only embodies a unique, timeless style. Complemented by the interior trim finishers in 'Fineline' Black with metal effect high-gloss¹,\*, the result is an interior that makes your pulse beat faster as you board the car.

THE BMW INDIVIDUAL EXTENDED LEATHER TRIM 'MERINO' IN TARTUFO CONVINCES WITH THE FLAWLESS QUALITY AND EXTRAORDINARY HAPTICS OF THE BREATHABLE LEATHER AS WELL AS AN ESPECIALLY INTENSE COLOUR.