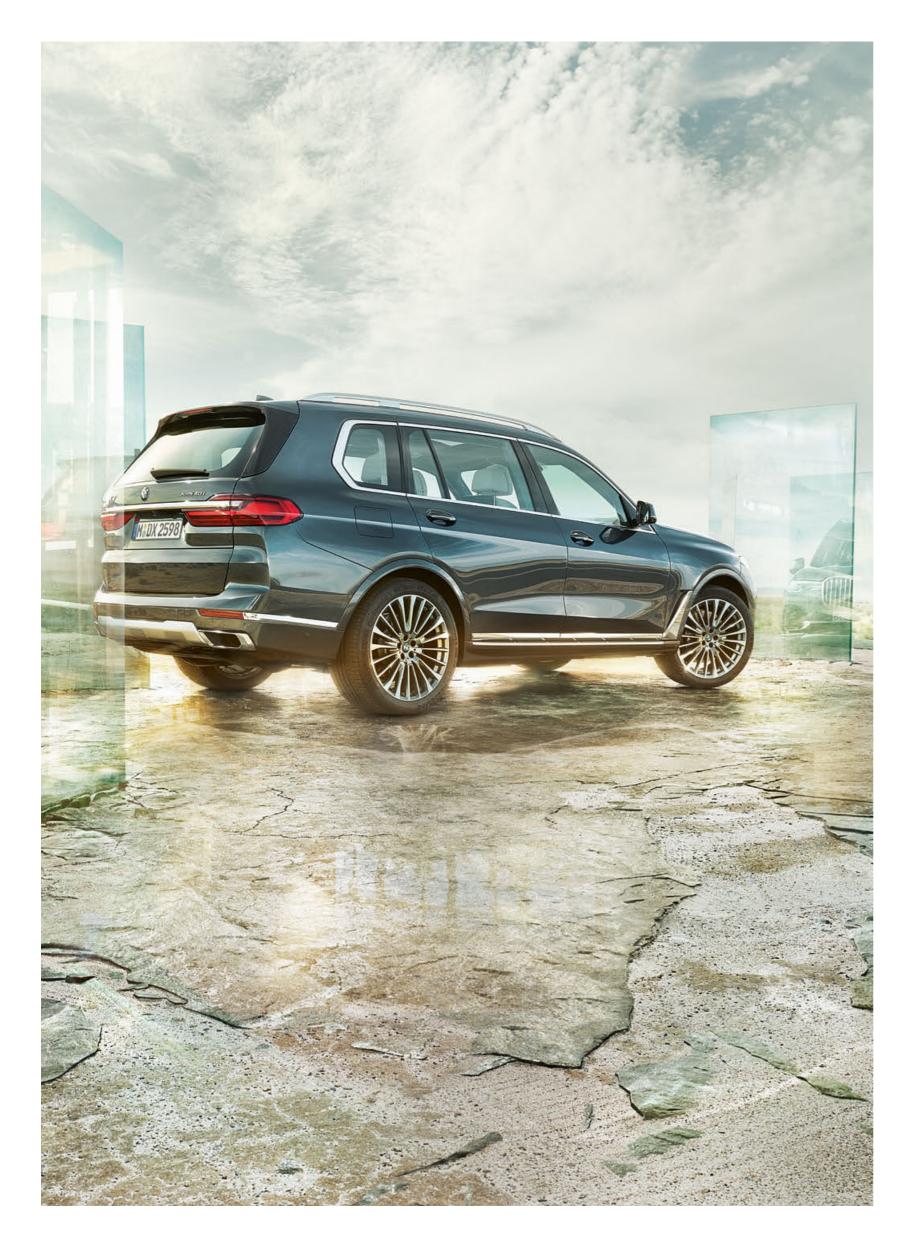

### IMPRESSIVE. EXPRESSIVE. UNMISTAKABLY X.

Overwhelming presence, precise simplicity and discreet glamour. With its symphony of shapes, surfaces and lines, the exterior design of the BMW X7 is a work of art that combines confidence, superiority and sheer presence with sporty elegance. With its imposing upright silhouette, the front already sets an example of power and dominance that can hardly be tamed. The heart is the large, opulent kidney grille. A play of striking lines and generous surfaces characterises the athletic, modern side view just as much as refined design elements. And the rear also shows determination and superiority. With the BMW X7, a spectacular appearance always succeeds.

#### GLOSS-LATHED EYE-CATCHING MAGNET: THE ELEGANT WHEEL DESIGN.

At 22 inches, the light alloy wheels Multi-spoke style 7571,\* are among the largest wheels in the portfolio and thus radiate an unmistakable presence in the side perspective. In Ferric Grey and gloss-lathed, they look particularly noble.