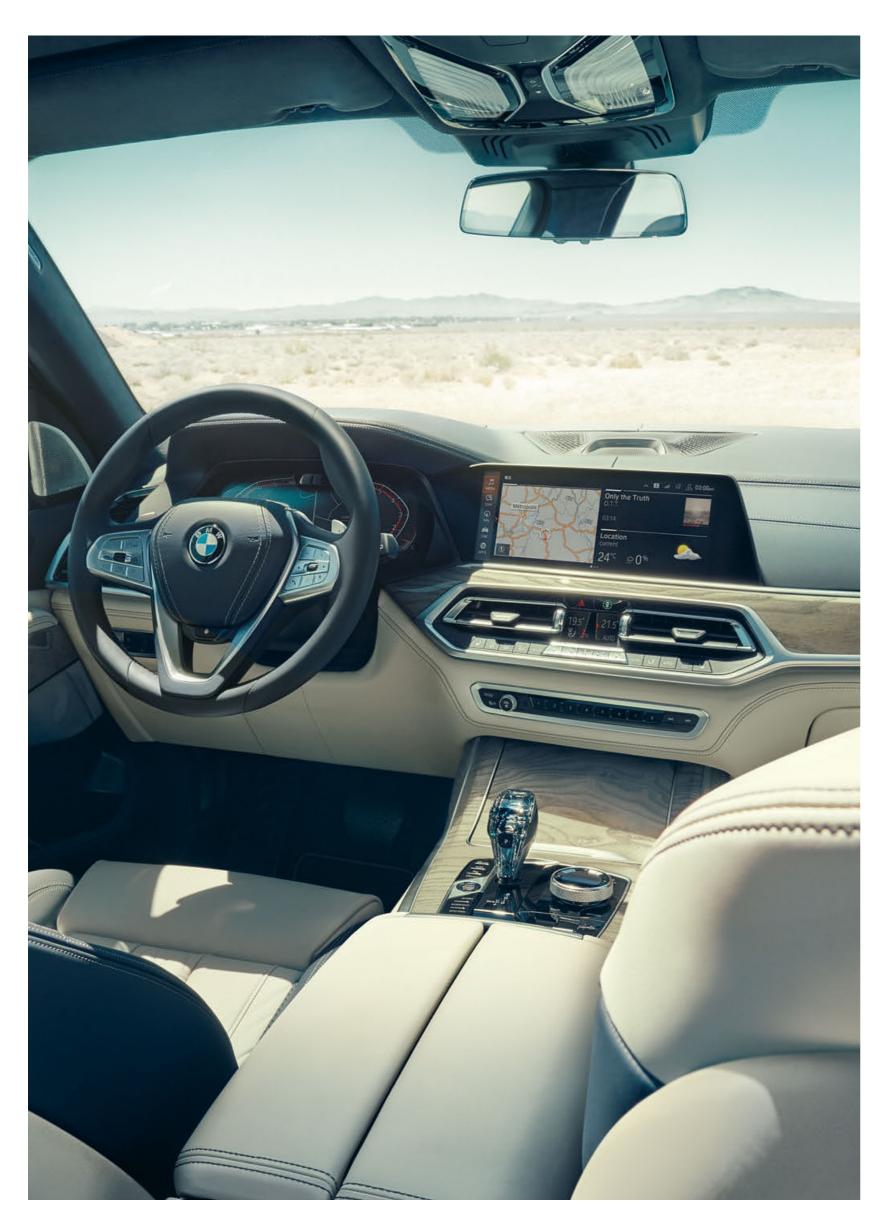

### INNOVATIVE INFORMATION: BMW LIVE COCKPIT PROFESSIONAL WITH INNOVATIVE OPERATING CONCEPT.

The innovative BMW Live Cockpit Professional with a learning navigation system is a new highlight of BMW's typical driver orientation. All information is displayed in an appealing manner on the display network consisting of a Control Display and an instrument display. Thanks to the individually configurable operating concept of the BMW Operating System 7, an even more intuitive operation via gestures¹, speech, touch screen and iDrive control is possible. With the enhanced functionality of the controller, all digital services such as apps\* can be selected directly and the whole system can be configured according to personal preferences.

### POLISHED HAUTE COUTURE: THE GLASS APPLICATION 'CRAFTED CLARITY'.

The handcrafted glass applications¹ are an experience for the hands and the eyes: they create premium highlights on selected control elements such as the gear selector, Start/Stop button and iDrive Controller, which further add to the already superior ambience.