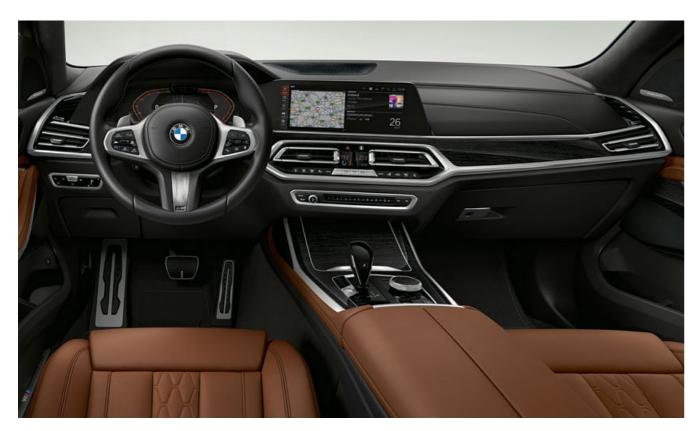

### INNOVATIVE INFORMATION: BMW LIVE COCKPIT PROFESSIONAL WITH INNOVATIVE OPERATING CONCEPT.

The innovative BMW Live Cockpit Professional with a learning navigation system is a new highlight of BMW's typical driver orientation. All information is displayed in an appealing manner on the display network consisting of a Control Display and an instrument display. Thanks to the individually configurable operating concept of the BMW Operating System 7, an even more intuitive operation via gestures¹, speech, touch screen and iDrive control is possible. With the enhanced functionality of the controller, all digital services such as apps\* can be selected directly and the whole system can be configured according to personal preferences.