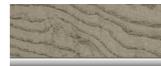

### AN OVERWHELMING APPEARANCE.

CREATED IN AESTHETIC PERFECTION

INCOMPARABLE EXCLUSIVITY: THE BEAUTY OF THE INTERIOR TRIM FINISHERS IN BMW INDIVIDUAL FINE-WOOD TRIM ASH GRAIN SILVER GREY HIGH-GLOSS1 CREATES AN ENSEMBLE THAT LETS PRECIOUSNESS BE FELT DOWN TO THE SMALLEST DETAIL.

Under an M headliner made of Alcantara<sup>1</sup>, the BMW Individual full leather trim 'Merino' in Bicolour lvory White/Midnight blue<sup>1,\*</sup> creates an ambience whose luxurious impression is unique – just like the decorative strip in BMW Individual fine-wood trim Ash Grain Silver Grey high-gloss<sup>1</sup>, which sits harmoniously with the full leather trim and completes the high-quality ensemble.