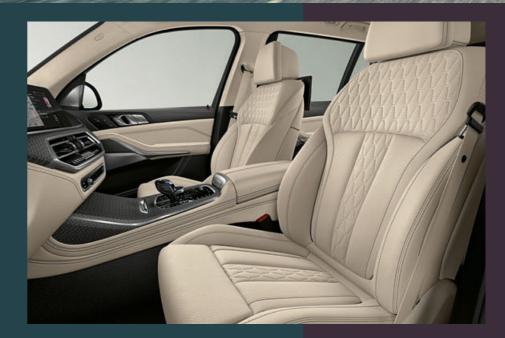

Under an M headliner made of Alcantara<sup>1</sup>, the BMW Individual full leather trim 'Merino' in Bicolour lvory White/Midnight blue<sup>1,\*</sup> creates an ambience whose luxurious impression is unique – just like the decorative strip in BMW Individual fine-wood trim Ash Grain Silver Grey high-gloss<sup>1</sup>, which sits harmoniously with the full leather trim and completes the high-quality ensemble.

ITS COMBINATION OF IVORY WHITE AND MIDNIGHT BLUE LENDS THE BMW INDIVIDUAL FULL LEATHER TRIM 'MERINO' AN EFFECT THAT MAKES YOU FEEL THE NOBLE, HIGH-QUALITY CHARACTER THROUGH AND THROUGH.

#### **INTERIOR COLOURS**

High-quality materials and exquisite colour worlds accompany you on all journeys. In the interior, the BMW Individual full leather trim 'Merino' lvory White/Midnight blue creates a unique aura in a harmonious interplay with the BMW Individual trim finishers Ash Grain Silver Grey high-gloss. You can also make your own individual atmosphere with other exquisite combinations.