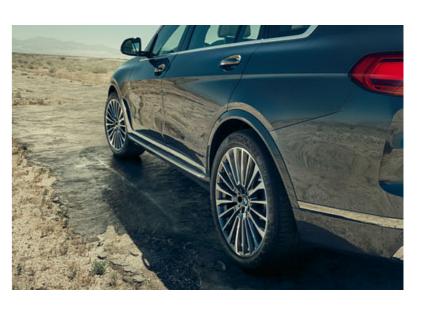

#### GLOSS-LATHED EYE-CATCHING MAGNET: THE ELEGANT WHEEL DESIGN.

At 22 inches, the light alloy wheels Multi-spoke style 7571,\* are among the largest wheels in the portfolio and thus radiate an unmistakable presence in the side perspective. In Ferric Grey and gloss-lathed, they look particularly noble.