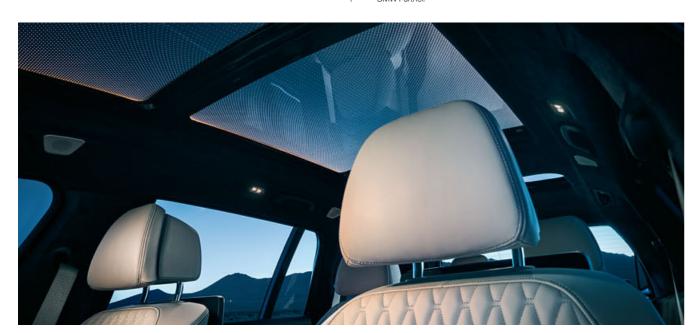

#### A FEAST FOR THE EYES: THE DYNAMIC INTERIOR LIGHTING.

The dynamic interior lighting immerses the interior in an unparalleled atmosphere that combines the best of ambient, indirect lighting with highlights. Numerous LEDs and optical fibres can be controlled in several adjustable colours. When entering and exiting or during events such as a telephone call, preconfigured, dynamic lighting effects create an eye-catching visual experience through the harmonious interaction of all lighting elements.

### THE MOST BEAUTIFUL LUXURY: FREE SPACE.

The luxury of space and freedom: In the BMW X7, every journey is a moving moment – even when stationary. Be it the refined cockpit, the individual seats in the second row or the comfortable third row, which can be steered like a functional ballet – you always have the best seat. Like a piece of jewellery, precious materials lie on sophisticated sculptural forms and crown the interior. Combined with an infinite amount of space, the interior is the soul of the unique work of art that is the BMW X7.