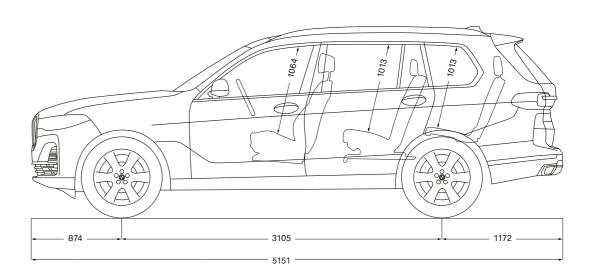

### **TECHNICAL** VALUES.

|                                                                                    |                 | xDrive40i <sup>7</sup><br>with mild hybrid<br>technology | M50i                                                | xDrive40d <sup>7</sup><br>with mild hybrid<br>technology | M50d <sup>7</sup> |
|------------------------------------------------------------------------------------|-----------------|----------------------------------------------------------|-----------------------------------------------------|----------------------------------------------------------|-------------------|
| Weight                                                                             |                 |                                                          |                                                     |                                                          |                   |
| Unladen weight EU <sup>1</sup>                                                     | kg              | 2435                                                     | 2565                                                | 2545                                                     | _8                |
| Maximum permissible weight                                                         | kg              | 3195                                                     | 3295                                                | 3295                                                     | _8                |
| Permitted load                                                                     | kg              | 835                                                      | 805                                                 | 825                                                      | _8                |
| Permitted trailer load, unbraked <sup>2</sup>                                      | kg              | 750                                                      | 750                                                 | 750                                                      | _8                |
| Permitted trailer load, braked, max. 12% gradient/max.<br>8% gradient <sup>2</sup> | kg              | 3500 <sup>6</sup> -2200/<br>3500 <sup>6</sup> -2200      | 3500 <sup>6</sup> -2600/<br>3500 <sup>6</sup> -2600 | 3500 <sup>6</sup> -2200/<br>3500 <sup>6</sup> -2200      | _8                |
| Luggage capacity                                                                   | 1               | 750-2120                                                 | 750-2120                                            | 750-2120                                                 | _8                |
| BMW TwinPower Turbo engine <sup>4</sup>                                            |                 |                                                          |                                                     |                                                          |                   |
| Cylinders/valves                                                                   |                 | 6/4                                                      | 8/4                                                 | 6/4                                                      | _8                |
| Capacity                                                                           | cm <sup>3</sup> | 2998                                                     | 4395                                                | 2993                                                     | _8                |
| Rated output/engine speed                                                          | kW (hp)/rpm     | 245 (333)/<br>5500-6250                                  | 390 (530)/<br>5500-6000                             | 250-155 (340-211)/<br>3000-4800                          | _8                |
| With mild hybrid technology                                                        | kW (hp)         | +8 (11)                                                  | _                                                   | +8 (11)                                                  | -                 |
| Max. torque/engine speed                                                           | Nm/rpm          | 450/1600-4800                                            | 750/1800-4600                                       | 700-650/1500-2500                                        | _8                |
| Power transmission                                                                 |                 |                                                          |                                                     |                                                          |                   |
| Type of drive                                                                      |                 | All-wheel                                                | All-wheel                                           | All-wheel                                                | _8                |
| Standard transmission                                                              |                 | 8-speed Steptronic                                       | 8-speed Steptronic Sport                            | 8-speed Steptronic                                       | _8                |
| Driving performance                                                                |                 |                                                          |                                                     |                                                          |                   |
| Top speed                                                                          | km/h            | 243-210                                                  | 250 <sup>3</sup>                                    | 245–207                                                  | _8                |
| Acceleration 0–100 km/h                                                            | S               | 6.3                                                      | 4.7                                                 | 6.1–8.9                                                  | _8                |
| Consumption $^{4,5}$ – All engines conform to the EU6 s                            | tandard         |                                                          |                                                     |                                                          |                   |
| Combined                                                                           | l/100 km        | 10.1–10.8                                                | 12.3-12.8                                           | 7.7-8.3                                                  | _8                |
| Exhaust emissions standard (type-certified)                                        |                 | EU6d                                                     | EU6d                                                | EU6d                                                     | _8                |
| Combined CO <sub>2</sub> emissions                                                 | g/km            | 231–247                                                  | 280-292                                             | 202–219                                                  | _8                |
| Tank capacity, approx.                                                             | 1               | 83                                                       | 83                                                  | 80                                                       | _8                |
| Wheels/tyres                                                                       |                 |                                                          |                                                     |                                                          |                   |
| Tyre dimensions                                                                    |                 | 275/50 R20 W                                             | 285/45 R21 Y                                        | 275/50 R20 W                                             | _8                |
| Wheel size                                                                         |                 | 8.5J x 20                                                | 9.5J x 21                                           | 8.5J x 20                                                | _8                |
| Material                                                                           |                 | Light alloy                                              | Light alloy                                         | Light alloy                                              | _8                |