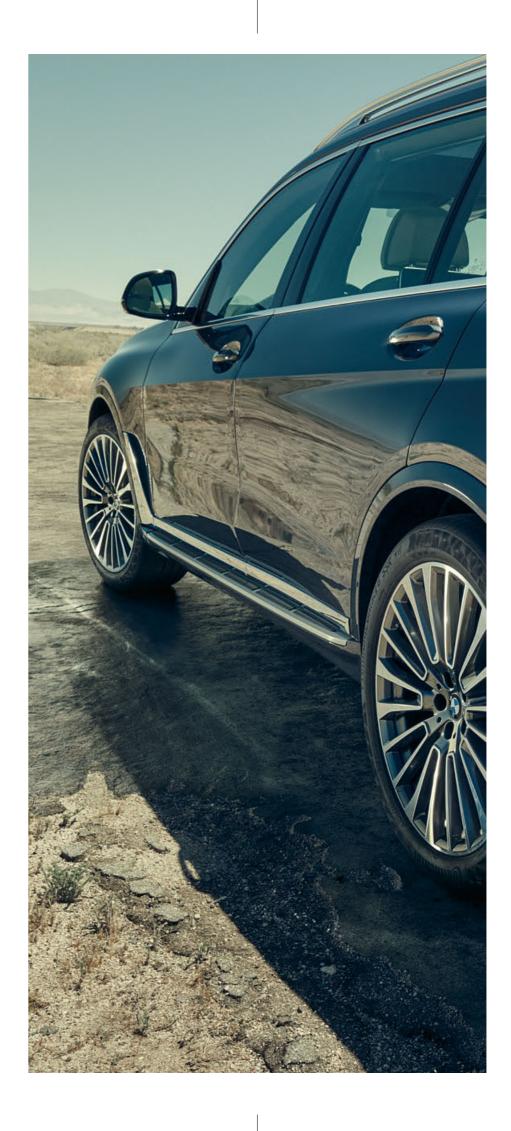

#### GLOSS-LATHED EYE-CATCHING MAGNET: THE ELEGANT WHEEL DESIGN.

At 22 inches, the light alloy wheels Multi-spoke style 7571,\* are among the largest wheels in the portfolio and thus radiate an unmistakable presence in the side perspective. In Ferric Grey and gloss-lathed, they look particularly noble.

#### FOUR WORLDS, NO COMPROMISES: THE XOFFROAD PACKAGE.

No matter what terrain – the xOffroad package<sup>1,\*</sup> enables maximum traction and absolute safety on all roads. It is operated conveniently via the xOffroad Driving Experience Control and allows the selection between the modes xSand, xRocks, xGravel and xSnow. Depending on the selected surface, the transmission characteristics are adapted and, together with the mechanical differential lock, ensure uniquely superior and controlled handling even on challenging terrain. A specific display in the instrument cluster and in the Control Display provides additional information, and a sump guard at the front ensures the necessary functionality. The xOffroad package therefore combines design, form and functionality in a special way so that every voyage of discovery is both safe and uniquely exciting.