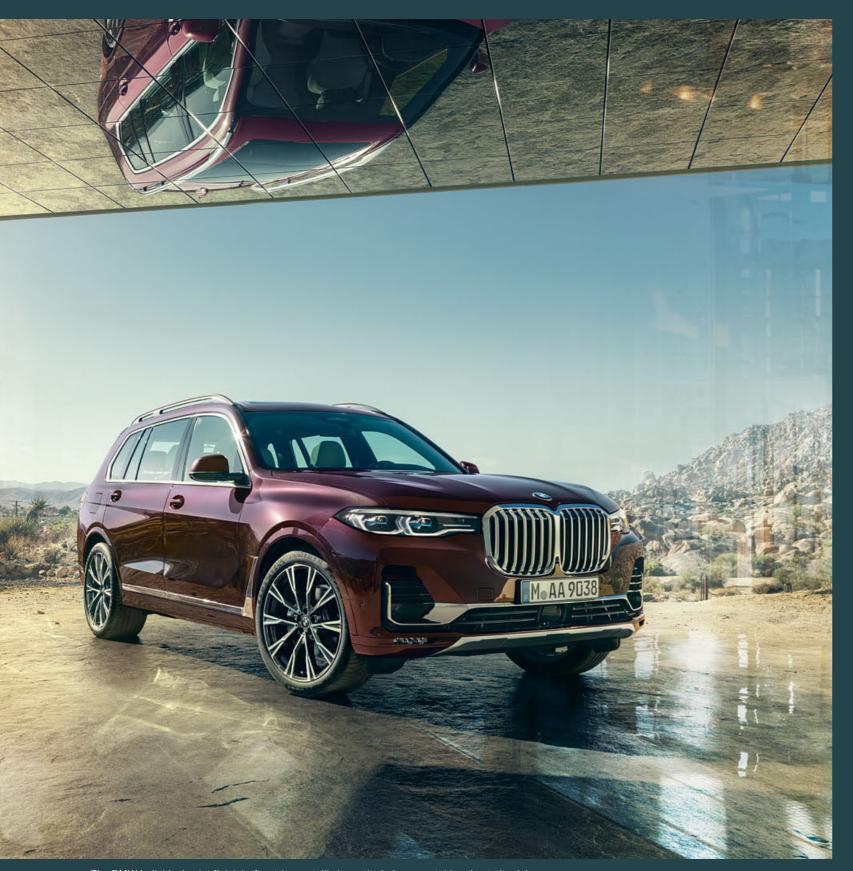

### IMPRESSIVE. EXPRESSIVE. UNMISTAKABLY X.

Overwhelming presence, precise simplicity and discreet glamour. With its symphony of shapes, surfaces and lines, the exterior design of the BMW X7 is a work of art that combines confidence, superiority and sheer presence with sporty elegance. With its imposing upright silhouette, the front already sets an example of power and dominance that can hardly be tamed. The heart is the large, opulent kidney grille. A play of striking lines and generous surfaces characterises the athletic, modern side view just as much as refined design elements. And the rear also shows determination and superiority. With the BMW X7, a spectacular appearance always succeeds.

In terms of exterior perception, the BMW X7 does what many supposed luxury concepts fail to do: Distinction through presence. The largest kidney grille in the range makes a statement. The interior opens up completely new perspectives, and the combination of refinement and comfort becomes a unique selling point. Excellence meets generosity, experienced through enormous leg and headroom and a unique space offer, with space for up to seven seats – while alternatively six seats<sup>1,\*</sup> guarantee even more privacy on two individual comfort seats¹ in the second row.