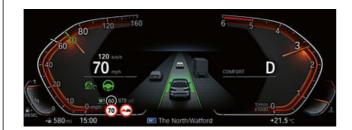

#### IS THERE WHEN REQUIRED: DRIVING ASSISTANT PROFESSIONAL

A reassuring feeling: Driving Assistant Professional<sup>1,2,\*</sup> includes all intelligent and innovative assistance systems that make driving more comfortable and safer, for example on monotonous routes, in stop-and-go traffic or in confusing situations. Semi-automated functions such as the Active cruise control with Stop&Go function and functions such as the automatic Speed Limit Assist support the driver by automatically holding and adjusting the speed and distance to the front vehicle, while the Lane keeping assistant with active side collision protection can prevent unintentional lane departure by intervening in the steering, making every journey even easier and safer thanks to hidden intelligence.