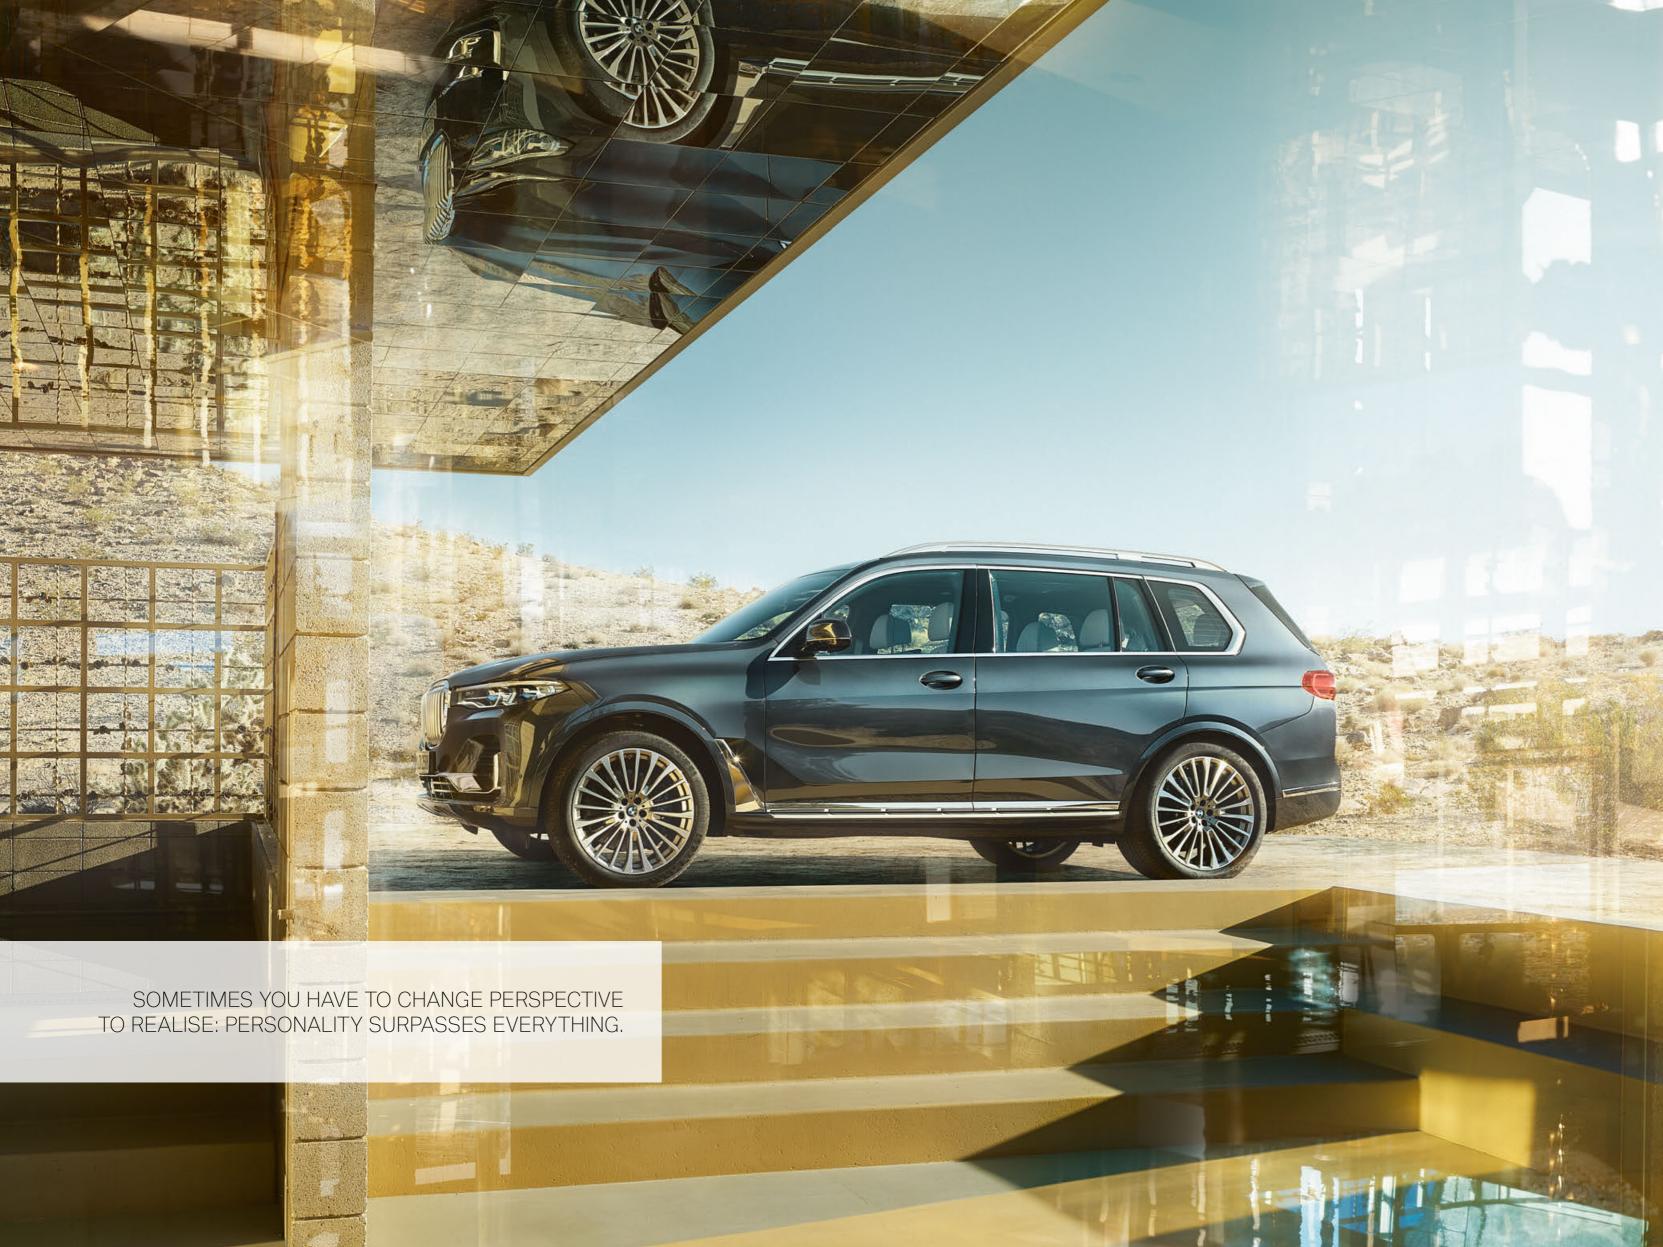

#### GLOSS-LATHED EYE-CATCHING MAGNET: THE ELEGANT WHEEL DESIGN.

At 22 inches, the light alloy wheels Multi-spoke style 7571,\* are among the largest wheels in the portfolio and thus radiate an unmistakable presence in the side perspective. In Ferric Grey and gloss-lathed, they look particularly noble.

### IMPRESSIVE. EXPRESSIVE. UNMISTAKABLY X.

Overwhelming presence, precise simplicity and discreet glamour. With its symphony of shapes, surfaces and lines, the exterior design of the BMW X7 is a work of art that combines confidence, superiority and sheer presence with sporty elegance. With its imposing upright silhouette, the front already sets an example of power and dominance that can hardly be tamed. The heart is the large, opulent kidney grille. A play of striking lines and generous surfaces characterises the athletic, modern side view just as much as refined design elements. And the rear also shows determination and superiority. With the BMW X7, a spectacular appearance always succeeds.