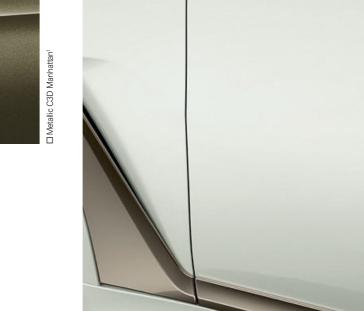

#### **EXTERIOR COLOURS**

Phytonic Blue or Arctic Grey brilliant effect? Manhattan or Ametrine? The extroverted metallic colour palette for the BMW X7 will leave you spoiled for choice. For whichever paintwork you decide: You always choose ground-breaking design and uncompromising dynamics, which prove passion and character.

■ STANDARD EQUIPMENT ☐ OPTIONAL EQUIPMENT

[Colour samples] These colour samples are intended as an initial guide to the colours and materials available for your BMW. However, experience has shown that printed versions of paint, upholstery and interior trim colours cannot in all cases faithfully reproduce the appearance of the original colour. Please discuss your preferred colour choices with your BMW partner or dealership. There you can also see original samples and be assisted with special requests.