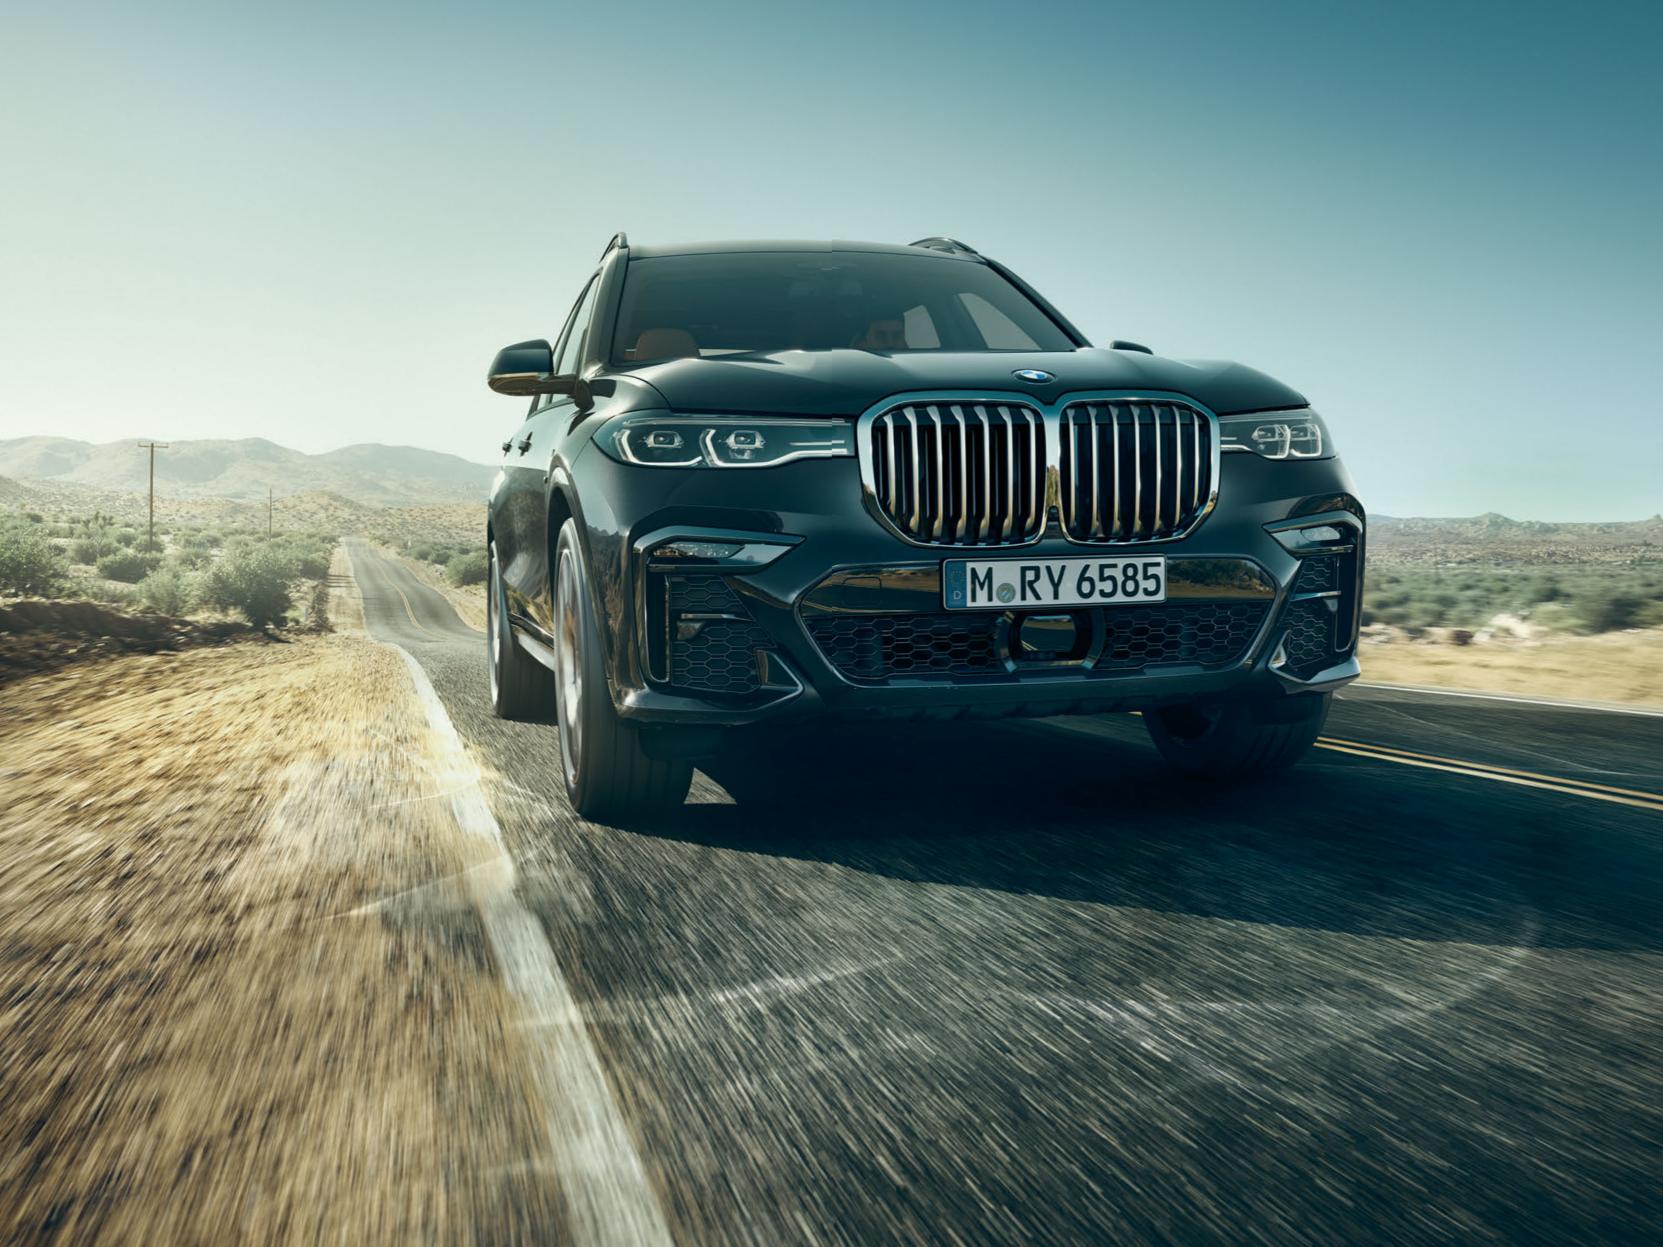

#### A STATEMENT THAT ATTRACTS EVERYONE'S ATTENTION: THE LARGE, UPRIGHT BMW KIDNEY GRILLE.

The large, emphatically vertical kidney grille forms the heart of the impressive front design. Its massive presence stands in charming contrast to the very slim front headlights. Both kidney grille elements are connected to form a monolithic unit – the largest double kidney grille in the BMW range.

### IMPRESSIVE. EXPRESSIVE. UNMISTAKABLY X.

Overwhelming presence, precise simplicity and discreet glamour. With its symphony of shapes, surfaces and lines, the exterior design of the BMW X7 is a work of art that combines confidence, superiority and sheer presence with sporty elegance. With its imposing upright silhouette, the front already sets an example of power and dominance that can hardly be tamed. The heart is the large, opulent kidney grille. A play of striking lines and generous surfaces characterises the athletic, modern side view just as much as refined design elements. And the rear also shows determination and superiority. With the BMW X7, a spectacular appearance always succeeds.