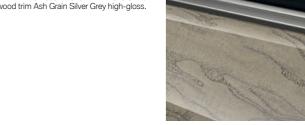

### AN OVERWHELMING APPEARANCE.

CREATED IN AESTHETIC PERFECTION

INCOMPARABLE EXCLUSIVITY: THE BEAUTY OF THE INTERIOR TRIM FINISHERS IN BMW INDIVIDUAL FINE-WOOD TRIM ASH GRAIN SILVER GREY HIGH-GLOSS1 CREATES AN ENSEMBLE THAT LETS PRECIOUSNESS BE FELT DOWN TO THE SMALLEST DETAIL.

Under an M headliner made of Alcantara<sup>1</sup>, the BMW Individual full leather trim 'Merino' in Bicolour lvory White/Midnight blue<sup>1,\*</sup> creates an ambience whose luxurious impression is unique – just like the decorative strip in BMW Individual fine-wood trim Ash Grain Silver Grey high-gloss<sup>1</sup>, which sits harmoniously with the full leather trim and completes the high-quality ensemble.