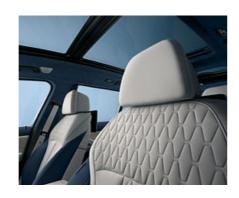

#### A FEAST FOR THE EYES: THE DYNAMIC INTERIOR LIGHTING.

The dynamic interior lighting immerses the interior in an unparalleled atmosphere that combines the best of ambient, indirect lighting with highlights. Numerous LEDs and optical fibres can be controlled in several adjustable colours. When entering and exiting or during events such as a telephone call, preconfigured, dynamic lighting effects create an eye-catching visual experience through the harmonious interaction of all lighting elements.

### THE MOST BEAUTIFUL LUXURY: FREE SPACE.

The luxury of space and freedom: In the BMW X7, every journey is a moving moment – even when stationary. Be it the refined cockpit, the individual seats in the second row or the comfortable third row, which can be steered like a functional ballet – you always have the best seat. Like a piece of jewellery, precious materials lie on sophisticated sculptural forms and crown the interior. Combined with an infinite amount of space, the interior is the soul of the unique work of art that is the BMW X7.