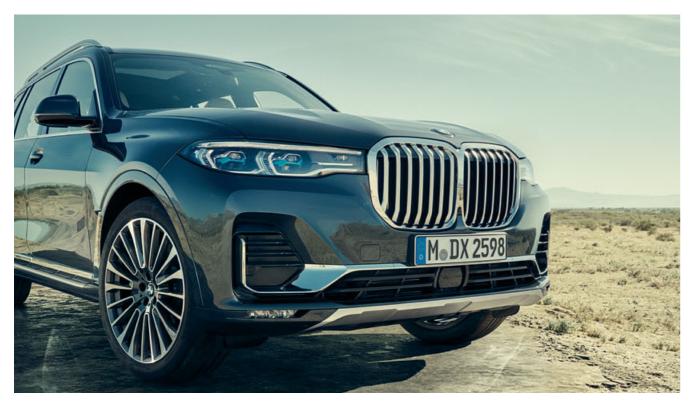

#### A STATEMENT THAT ATTRACTS EVERYONE'S ATTENTION: THE LARGE, UPRIGHT BMW KIDNEY GRILLE.

The large, emphatically vertical kidney grille forms the heart of the impressive front design. Its massive presence stands in charming contrast to the very slim front headlights. Both kidney grille elements are connected to form a monolithic unit – the largest double kidney grille in the BMW range.

### IMPRESSIVE. EXPRESSIVE. UNMISTAKABLY X.

Overwhelming presence, precise simplicity and discreet glamour. With its symphony of shapes, surfaces and lines, the exterior design of the BMW X7 is a work of art that combines confidence, superiority and sheer presence with sporty elegance. With its imposing upright silhouette, the front already sets an example of power and dominance that can hardly be tamed. The heart is the large, opulent kidney grille. A play of striking lines and generous surfaces characterises the athletic, modern side view just as much as refined design elements. And the rear also shows determination and superiority. With the BMW X7, a spectacular appearance always succeeds.