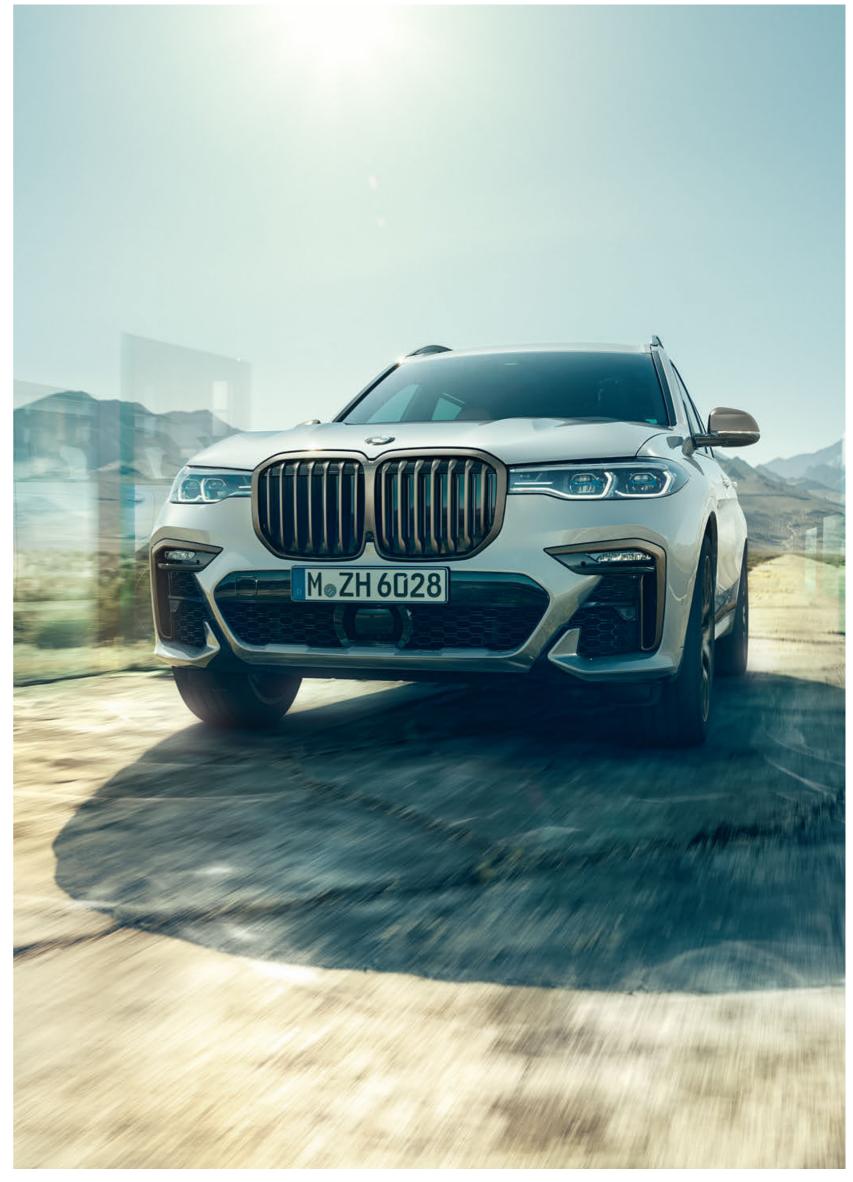

#### A STATEMENT THAT ATTRACTS EVERYONE'S ATTENTION: THE LARGE, UPRIGHT BMW KIDNEY GRILLE.

The large, emphatically vertical kidney grille forms the heart of the impressive front design. Its massive presence stands in charming contrast to the very slim front headlights. Both kidney grille elements are connected to form a monolithic unit – the largest double kidney grille in the BMW range.

### IMPRESSIVE. EXPRESSIVE. UNMISTAKABLY X.

Overwhelming presence, precise simplicity and discreet glamour. With its symphony of shapes, surfaces and lines, the exterior design of the BMW X7 is a work of art that combines confidence, superiority and sheer presence with sporty elegance. With its imposing upright silhouette, the front already sets an example of power and dominance that can hardly be tamed. The heart is the large, opulent kidney grille. A play of striking lines and generous surfaces characterises the athletic, modern side view just as much as refined design elements. And the rear also shows determination and superiority. With the BMW X7, a spectacular appearance always succeeds.

#### GLOSS-LATHED EYE-CATCHING MAGNET: THE ELEGANT WHEEL DESIGN.

At 22 inches, the light alloy wheels Multi-spoke style 7571,\* are among the largest wheels in the portfolio and thus radiate an unmistakable presence in the side perspective. In Ferric Grey and gloss-lathed, they look particularly noble.