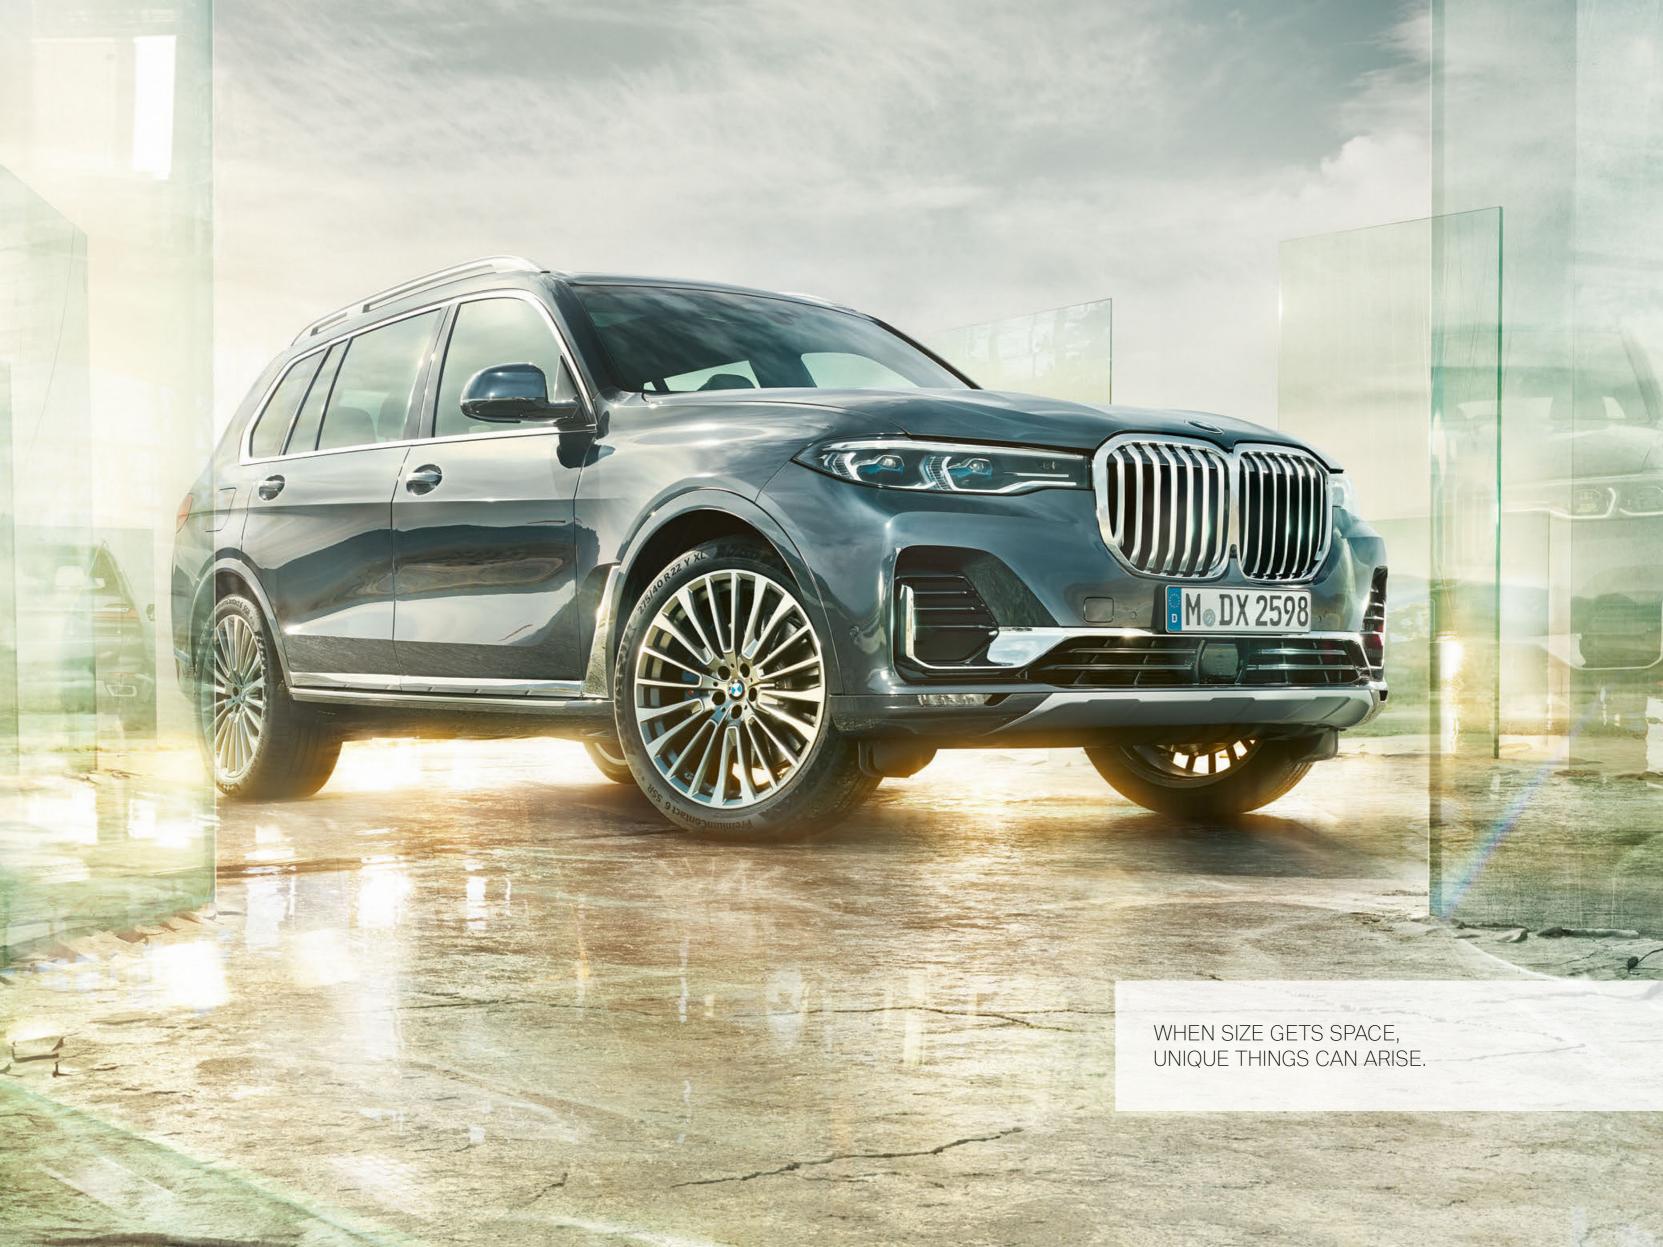

#### A STATEMENT THAT ATTRACTS EVERYONE'S ATTENTION: THE LARGE, UPRIGHT BMW KIDNEY GRILLE.

The large, emphatically vertical kidney grille forms the heart of the impressive front design. Its massive presence stands in charming contrast to the very slim front headlights. Both kidney grille elements are connected to form a monolithic unit – the largest double kidney grille in the BMW range.

### IMPRESSIVE. EXPRESSIVE. UNMISTAKABLY X.

Overwhelming presence, precise simplicity and discreet glamour. With its symphony of shapes, surfaces and lines, the exterior design of the BMW X7 is a work of art that combines confidence, superiority and sheer presence with sporty elegance. With its imposing upright silhouette, the front already sets an example of power and dominance that can hardly be tamed. The heart is the large, opulent kidney grille. A play of striking lines and generous surfaces characterises the athletic, modern side view just as much as refined design elements. And the rear also shows determination and superiority. With the BMW X7, a spectacular appearance always succeeds.

In terms of exterior perception, the BMW X7 does what many supposed luxury concepts fail to do: Distinction through presence. The largest kidney grille in the range makes a statement. The interior opens up completely new perspectives, and the combination of refinement and comfort becomes a unique selling point. Excellence meets generosity, experienced through enormous leg and headroom and a unique space offer, with space for up to seven seats – while alternatively six seats<sup>1,\*</sup> guarantee even more privacy on two individual comfort seats¹ in the second row.