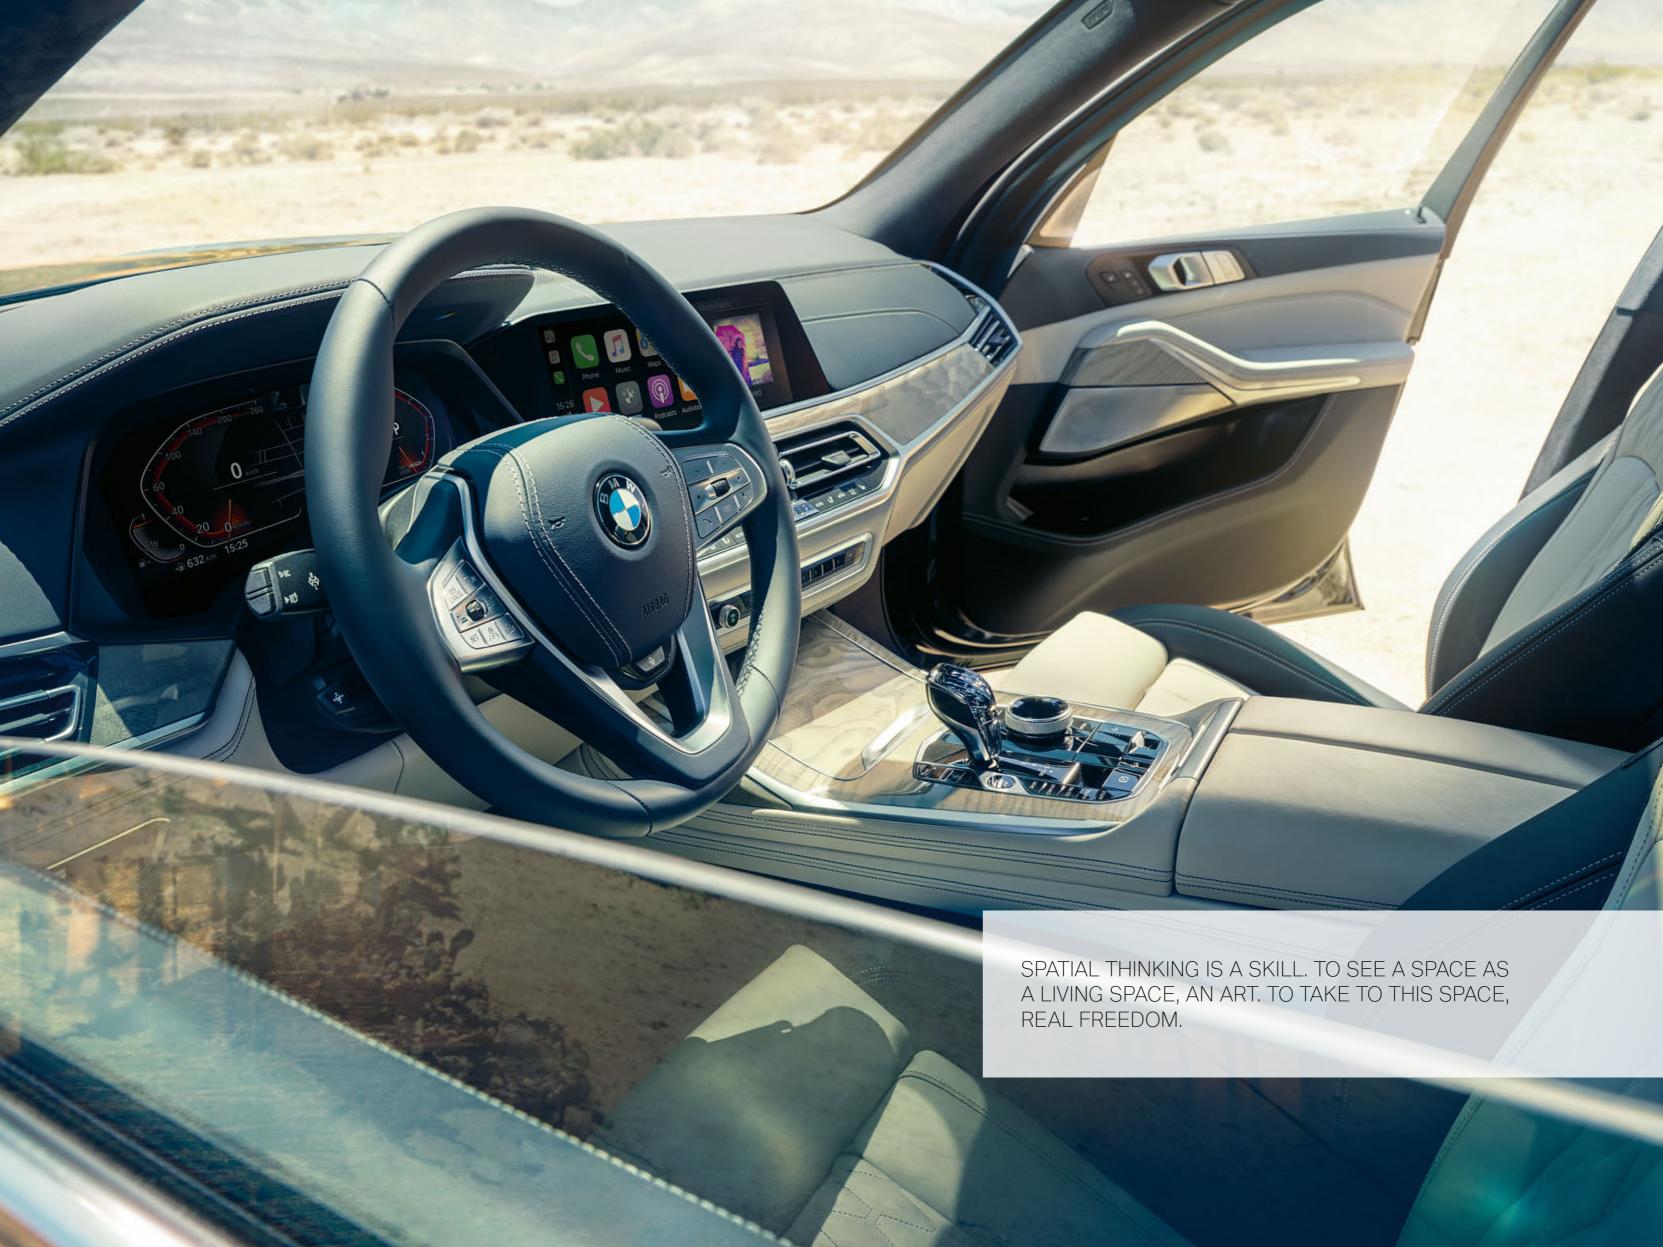

### INNOVATIVE INFORMATION: BMW LIVE COCKPIT PROFESSIONAL WITH INNOVATIVE OPERATING CONCEPT.

The innovative BMW Live Cockpit Professional with a learning navigation system is a new highlight of BMW's typical driver orientation. All information is displayed in an appealing manner on the display network consisting of a Control Display and an instrument display. Thanks to the individually configurable operating concept of the BMW Operating System 7, an even more intuitive operation via gestures¹, speech, touch screen and iDrive control is possible. With the enhanced functionality of the controller, all digital services such as apps\* can be selected directly and the whole system can be configured according to personal preferences.

### THE MOST BEAUTIFUL LUXURY: FREE SPACE.

The luxury of space and freedom: In the BMW X7, every journey is a moving moment – even when stationary. Be it the refined cockpit, the individual seats in the second row or the comfortable third row, which can be steered like a functional ballet – you always have the best seat. Like a piece of jewellery, precious materials lie on sophisticated sculptural forms and crown the interior. Combined with an infinite amount of space, the interior is the soul of the unique work of art that is the BMW X7.