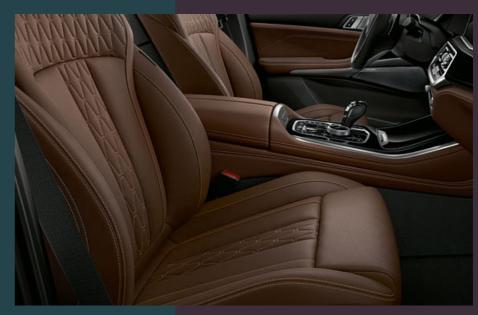

### INDIVIDUALLY ADAPTABLE: M MULTIFUNCTION SEATS.

You'll enjoy sitting here, and stay for longer. That's because the M multifunction seats¹.\* feature extraordinarily ergonomic design with a wide range of electrical adjustment options: among other elements, the seat depth, upper backrest and backrest width can be adapted to suit your individual preferences, and ensure you'll be incredibly comfortable even on long journeys. The tall side sections and flared upper side sections promise a consistently flawless hold, while the sporty bucket-seat look and M logo in the head restraint reflect the dynamic exterior design.

Exclusive premium quality without surface defects. No artificial embossing or surface treatments. Elaborate dyeing process through barrel pigmentation. The list of features that make the BMW Individual extended leather trim 'Merino' in Coffee so exceptional is long. You'll enjoy every last one of them.