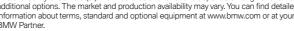

### **TECHNICAL** VALUES.

|                                                                                    |                 | xDrive40i <sup>7</sup><br>with mild hybrid<br>technology | M50i                                                | xDrive40d <sup>7</sup><br>with mild hybrid<br>technology | M50d <sup>7</sup> |
|------------------------------------------------------------------------------------|-----------------|----------------------------------------------------------|-----------------------------------------------------|----------------------------------------------------------|-------------------|
| Weight                                                                             |                 |                                                          |                                                     |                                                          |                   |
| Unladen weight EU <sup>1</sup>                                                     | kg              | 2435                                                     | 2565                                                | 2545                                                     | _8                |
| Maximum permissible weight                                                         | kg              | 3195                                                     | 3295                                                | 3295                                                     | _8                |
| Permitted load                                                                     | kg              | 835                                                      | 805                                                 | 825                                                      | _8                |
| Permitted trailer load, unbraked <sup>2</sup>                                      | kg              | 750                                                      | 750                                                 | 750                                                      | _8                |
| Permitted trailer load, braked, max. 12% gradient/max.<br>8% gradient <sup>2</sup> | kg              | 3500 <sup>6</sup> -2200/<br>3500 <sup>6</sup> -2200      | 3500 <sup>6</sup> -2600/<br>3500 <sup>6</sup> -2600 | 3500 <sup>6</sup> -2200/<br>3500 <sup>6</sup> -2200      | _8                |
| Luggage capacity                                                                   | 1               | 750-2120                                                 | 750-2120                                            | 750-2120                                                 | _8                |
| BMW TwinPower Turbo engine <sup>4</sup>                                            |                 |                                                          |                                                     |                                                          |                   |
| Cylinders/valves                                                                   |                 | 6/4                                                      | 8/4                                                 | 6/4                                                      | _8                |
| Capacity                                                                           | cm <sup>3</sup> | 2998                                                     | 4395                                                | 2993                                                     | _8                |
| Rated output/engine speed                                                          | kW (hp)/rpm     | 245 (333)/<br>5500-6250                                  | 390 (530)/<br>5500-6000                             | 250-155 (340-211)/<br>3000-4800                          | _8                |
| With mild hybrid technology                                                        | kW (hp)         | +8 (11)                                                  | _                                                   | +8 (11)                                                  | -                 |
| Max. torque/engine speed                                                           | Nm/rpm          | 450/1600-4800                                            | 750/1800-4600                                       | 700-650/1500-2500                                        | _8                |
| Power transmission                                                                 |                 |                                                          |                                                     |                                                          |                   |
| Type of drive                                                                      |                 | All-wheel                                                | All-wheel                                           | All-wheel                                                | _8                |
| Standard transmission                                                              |                 | 8-speed Steptronic                                       | 8-speed Steptronic Sport                            | 8-speed Steptronic                                       | _8                |
| Driving performance                                                                |                 |                                                          |                                                     |                                                          |                   |
| Top speed                                                                          | km/h            | 243-210                                                  | 250 <sup>3</sup>                                    | 245–207                                                  | _8                |
| Acceleration 0–100 km/h                                                            | S               | 6.3                                                      | 4.7                                                 | 6.1–8.9                                                  | _8                |
| Consumption $^{4,5}$ – All engines conform to the EU6 s                            | tandard         |                                                          |                                                     |                                                          |                   |
| Combined                                                                           | l/100 km        | 10.1–10.8                                                | 12.3-12.8                                           | 7.7-8.3                                                  | _8                |
| Exhaust emissions standard (type-certified)                                        |                 | EU6d                                                     | EU6d                                                | EU6d                                                     | _8                |
| Combined CO <sub>2</sub> emissions                                                 | g/km            | 231–247                                                  | 280-292                                             | 202–219                                                  | _8                |
| Tank capacity, approx.                                                             | 1               | 83                                                       | 83                                                  | 80                                                       | _8                |
| Wheels/tyres                                                                       |                 |                                                          |                                                     |                                                          |                   |
| Tyre dimensions                                                                    |                 | 275/50 R20 W                                             | 285/45 R21 Y                                        | 275/50 R20 W                                             | _8                |
| Wheel size                                                                         |                 | 8.5J x 20                                                | 9.5J x 21                                           | 8.5J x 20                                                | _8                |
| Material                                                                           |                 | Light alloy                                              | Light alloy                                         | Light alloy                                              | _8                |