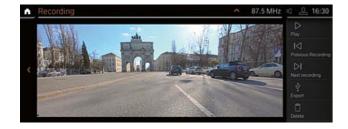

#### PROPERLY RECORDED: THE BMW DRIVE RECORDER.

In case of special traffic events, the BMW Drive Recorder<sup>1,\*</sup> can record up to ten videos of 40 seconds, to document everything that is important. In case of an accident, an automatic recording starts, while this can also easily be activated manually. For the recordings, the recording system uses the cameras of the assistance systems on board and also stores relevant vehicle information, such as speed or GPS position.