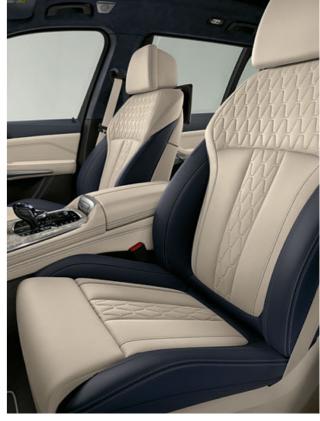

Under an M headliner made of Alcantara<sup>1</sup>, the BMW Individual full leather trim 'Merino' in Bicolour lvory White/Midnight blue<sup>1,\*</sup> creates an ambience whose luxurious impression is unique – just like the decorative strip in BMW Individual fine-wood trim Ash Grain Silver Grey high-gloss<sup>1</sup>, which sits harmoniously with the full leather trim and completes the high-quality ensemble.

#### **INTERIOR COLOURS**

High-quality materials and exquisite colour worlds accompany you on all journeys. In the interior, the BMW Individual full leather trim 'Merino' lvory White/Midnight blue creates a unique aura in a harmonious interplay with the BMW Individual trim finishers Ash Grain Silver Grey high-gloss. You can also make your own individual atmosphere with other exquisite combinations.