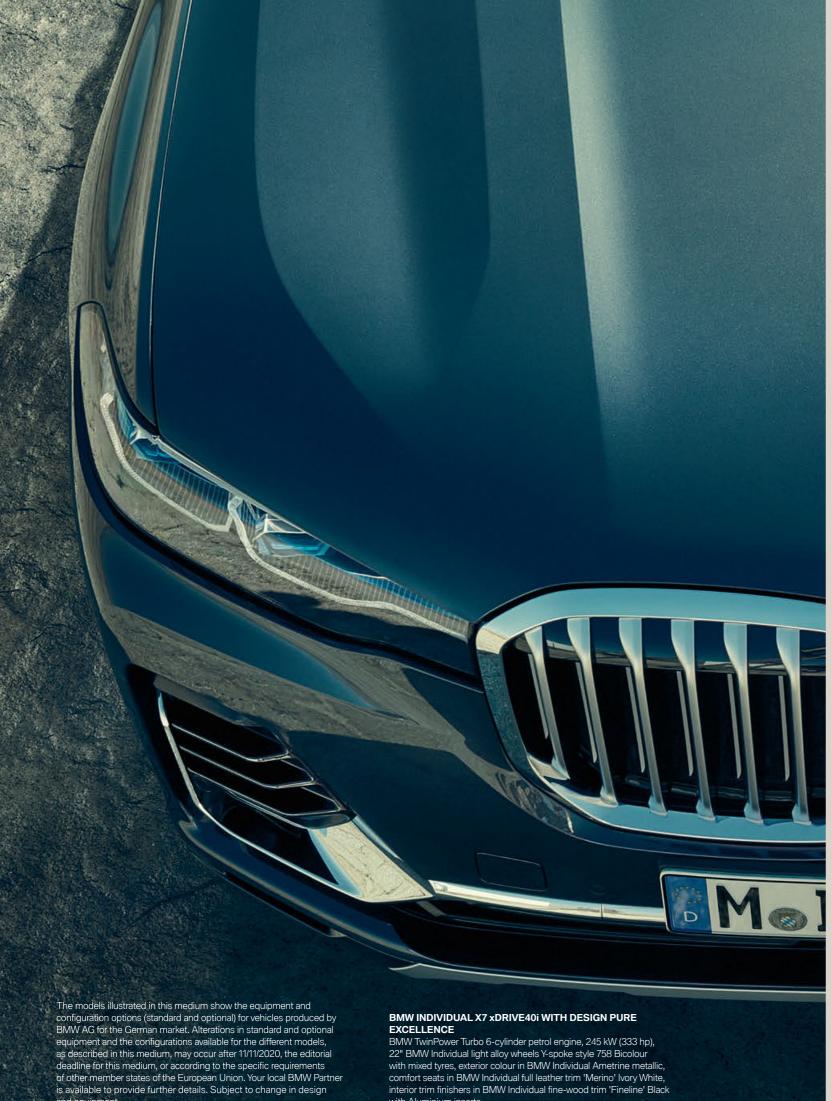

#### BMW X7 xDRIVE40i WITH DESIGN PURE EXCELLENCE

BMW TwinPower Turbo 6-cylinder petrol engine, 245 kW (333 hp), 22" light alloy wheels Multi-spoke style 757 Bicolour with mixed tyres, exterior colour in Arctic Grey brilliant effect, comfort seats in BMW Individual full leather trim 'Merino' Ivory White/Midnight blue, interior trim finishers in BMW Individual fine-wood trim Ash Grain Silver Grey high-gloss.