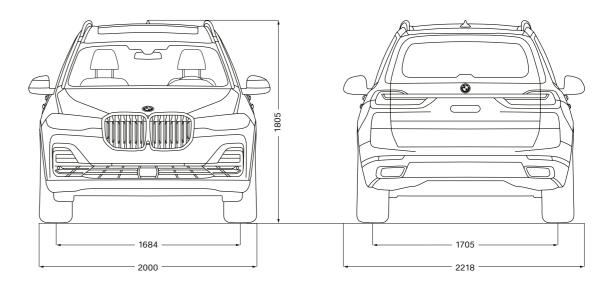

In terms of exterior perception, the BMW X7 does what many supposed luxury concepts fail to do: Distinction through presence. The largest kidney grille in the range makes a statement. The interior opens up completely new perspectives, and the combination of refinement and comfort becomes a unique selling point. Excellence meets generosity, experienced through enormous leg and headroom and a unique space offer, with space for up to seven seats – while alternatively six seats<sup>1,\*</sup> guarantee even more privacy on two individual comfort seats¹ in the second row.

### ALWAYS THE BEST SEATS: TWO INDIVIDUAL SEATS IN THE SECOND ROW OF SEATS.

Six seats – and each one is the best place: If you choose the 6-seater configuration<sup>1,\*</sup> of the first BMW X7, you will find two individual comfort seats in the second row instead of a full-length 3-seater bench. This allows you to enjoy numerous advantages: The two seats offer two travellers not only the greatest possible privacy, but also maximum seating comfort: Lean back on the comfort cushion in the headrest, place your arm on the armrest in the middle and let the landscape pass by. An additional plus: The two individual seats make access to the third row of seats even quicker and more comfortable – for maximum flexibility in every situation. If you want to take even more people with you, the 7-seater is just the thing: On the full-length bench in the second row of seats, three passengers have comfortable space. No matter which variant you choose, in the BMW X7 you will always be sitting in the best seats.