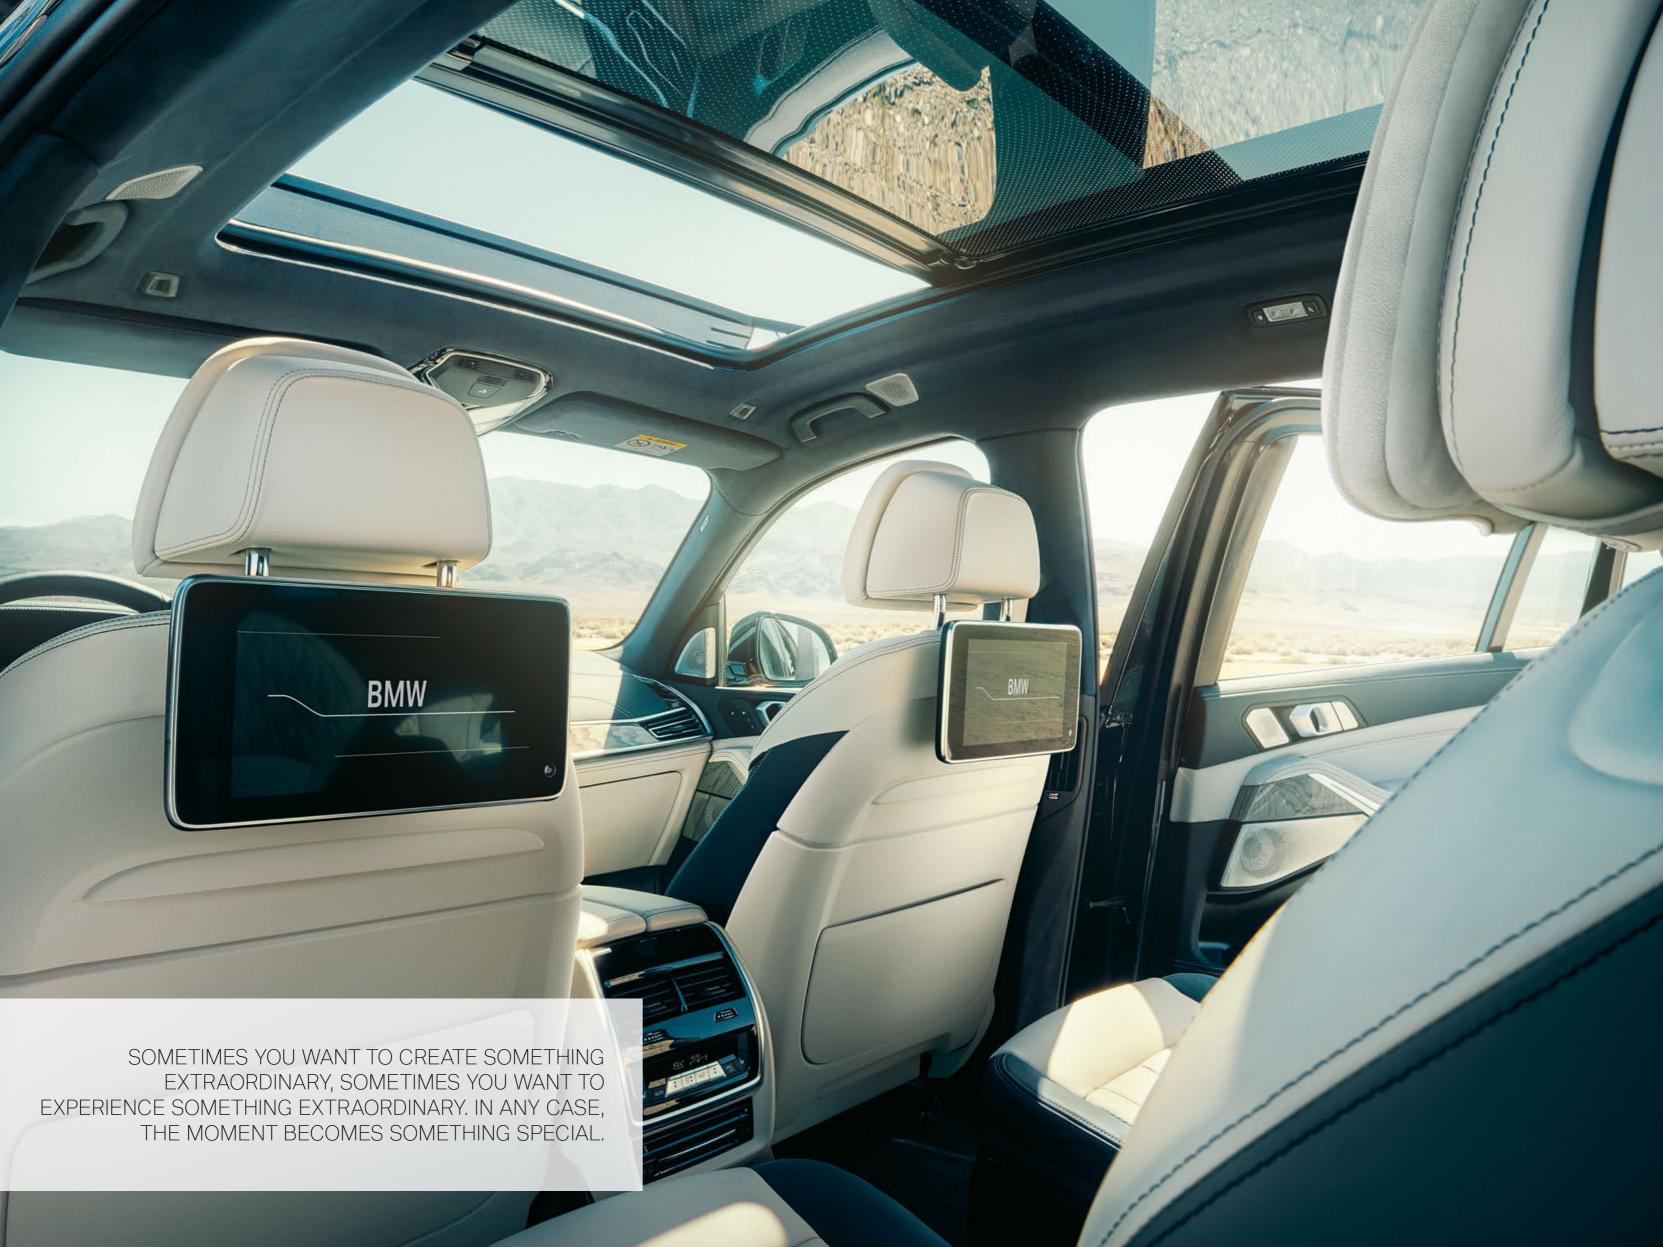

The happiness of perfect comfort makes every moment and every longer journey special. The equipment makes the difference. A Bowers & Wilkins Diamond surround sound system¹ with 20 speakers creates a 3D sound experience that delivers its full resonance even in large spaces. In the interior, a finely tuned ambient light creates its own atmosphere and the BMW Individual full leather trim in Ivory White and Midnight blue¹,\* creates a special feel – while the Rear-seat entertainment Professional¹ with two 10.2" displays allows the rear passengers to watch films independently of each other or offers the charming idea of e.g. sharing a blockbuster in theatre mode with the next seat neighbour. That is distinction par excellence. Luxury standards are shifting, and completely new comfort zones are being discovered.

### THEATRE VISIT IN THE REAR: THE REAR-SEAT ENTERTAINMENT PROFESSIONAL.

A top class entertainment experience also in the rear: Two independently tilt-adjustable, touch-sensitive 10.2" HD displays and audio playback via loudspeakers or headphones create a real cinema atmosphere on every seat. Thanks to the additional Blu-ray drive in the rear, access to the entertainment functions of the BMW X7 and the option of connecting MP3 players or game consoles, there's no chance of boredom – no matter how long the journey.<sup>1</sup>