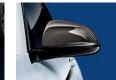

### 1 BMW M Performance front grille, black

1 BMW M Performance wing mirror caps, carbon

### 4 BMW M Performance wing mirror caps, carbon

The wing mirror caps in carbon are painstakingly crafted by hand. The visibly high-tech material is extremely light yet also sturdy and emphasises the vehicle's individuality and exclusivity.

### 5 BMW M Performance wing mirror caps, carbon

The wing mirror caps in carbon are painstakingly crafted by hand. The visibly high-tech material is extremely light yet also sturdy and emphasises the vehicle's individuality and exclusivity.