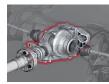

### 3 BMW M Performance differential lock

more torque to the wheel with better grip, thus minimising With this system, the shock absorbers, wishbones and slip at the rear. The result is more stable cornering, optimal stabilisers have all been extensively tested and then traction and more dynamic driving characteristics.

### BMW M Performance chassis (not pictured)

The mechanical differential lock on the rear axle transmits Discover a unique driving experience in your BMW1 Series. adapted to strict motorsport criteria. The result: agility that will never fail to amaze.

#### 2 BMW M Performance differential lock

The mechanical differential lock on the rear axle improves traction by transmitting more torque to the wheel with better grip, thus minimising slip. The result is more stable comering, optimal traction and more dynamic driving characteristics.

#### 3 BMW M Performance chassis

With the M Performance chassis, your BMW 3 Series experience becomes even more unique. The shock absorbers, wishbones and stabilisers have been extensively tested and coordinated using strict motorsport criteria. The result is even more dynamic driving that will amaze on every straight and every corner.