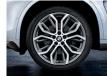

### 1 - 5 19" BMW M Performance light alloy wheels Double-spoke 405 M

The 19" light alloy wheels Double-spoke 405 M are Bicolour Orbit Grey, forged, burnished on the visible sides, and feature the four-colour M logo.