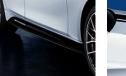

#### 1 BMW M Performance Aerodynamics package

For even better aerodynamic values and perfectly adapted The 18" brake system ensures short stopping distances, to the BMW 3 Series. Front bumper components include a even under high thermal loads, thanks to inner-vented, splitter, rear spoiler and diffuser as well as blades for the side sills. A strong BMW M Performance Parts statement is the rear has two-piston aluminium fixed caliper brakes in also made by the trim for the side sills with M Performance M Performance Red, Yellow or Orange and with the fourlettering. The BMW M Aerodynamics package is required colour M logo. for this feature.