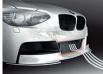

#### 1+5 BMW M Performance Aerodynamics package 2-4 BMW M Performance 18" brake system

For even better aerodynamic values, perfectly adapted to the BMW 1 Series. Includes air intakes, splitter and front bumper components, rear diffuser and blades for the side sills. A strong BMW M Performance Parts statement is also made by the accompanying trim for the side sills with M Performance lettering. The BMW M Aerodynamics package is required for this feature.