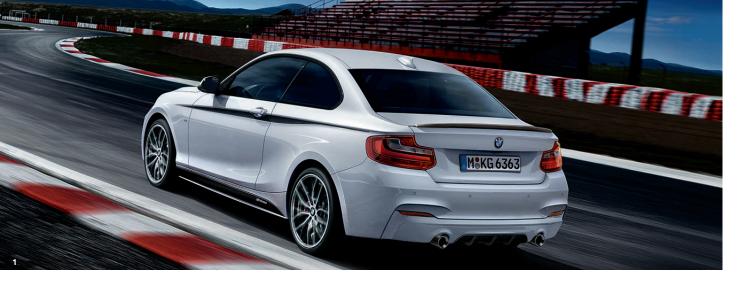

#### 1+5 BMW M Performance Aerodynamics package 3 BMW M Performance front grille, black

For even better aerodynamic values, perfectly adapted to the BMW 2 Series, Includes front bumper components including splitter, rear spoiler and diffuser as well as blades high-gloss black frame. for the side sills. A strong BMW M Performance Parts statement is also made by the accompanying trim for the side sills with M Performance lettering. The BMW M Aerodynamics package is required for this feature.

### 1 BMW M Performance carbon rear spoiler

The carbon rear spoiler ensures optimal aerodynamics values. It is hand-made and comprises 100 % carbon, an extremely exclusive material. Only available in conjunction with the BMW M Performance carbon front splitter.

#### 1 BMW M Performance accent stripes

The accent stripes in black/silver emphasise the car's powerful contours even further. They also lend it a more athletic and expressive appearance.

### 1 19" BMW M Performance light alloy wheels Double-spoke 405 M

The 19" light alloy wheels Double-spoke 405 M are Bicolour Orbit Grey, forged, burnished on the visible sides, and feature the four-colour M logo.

### 1 BMW M Performance exhaust system

For an impressively sporty sound – inside and out, In weather-resistant stainless steel. Exhaust pipe finishers, depending on vehicle equipment, are also required.