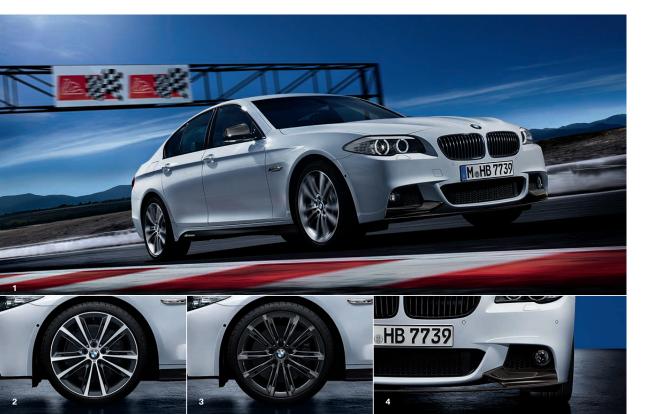

### 1 BMW M Performance front grille, black

Frame and vertical slats in black. Underlines the elegant and dynamic character of the BMW 5 Series.

### 1 BMW M Performance wing mirror caps, carbon Carefully hand-crafted. Sporty design adapted to the BMW 5 Series and with a high quality, high-tech feel.

### 1 - 3 20" BMW M Performance light alloy wheels V-spoke 464 M

Available in Bicolour Ferric Grey, burnished on the visible sides and in Liquid Black.

### 1+4 BMW M Performance front splitter, carbon

Sporty, high-quality and perfectly adapted to the vehicle design. Carefully hand-crafted from 100% carbon. Only in conjunction with the carbon rear spoiler.

### 1+6 BMW M Performance side skirt trim

Black trim application with M Performance lettering, optimally matched to the car's design.