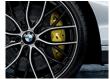

The 18" brake system ensures short stopping distances, even under high thermal loads, thanks to inner-vented, lightweight sport discs. The front features four-piston and the rear has two-piston aluminium fixed caliper brakes in M Performance Red, Yellow or Orange and with the fourcolour M logo.