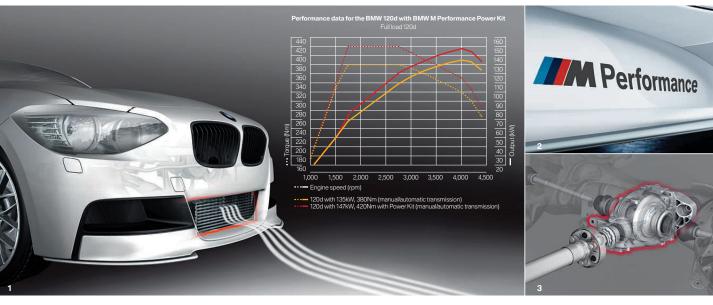

### 1+2 BMW M Performance Power Kit

The Power Kit for the 120d raises output, torque (147kW/420Nm) and sprinting power without any increase in fuel consumption in the standard cycle. Features include a larger intercooler and another control unit. The Power Kits are developed in accordance with the high standards of the BMW Group, including, in particular, long-term quality and safety tests. Also available for the 125i. The BMW M Performance Power Kit also includes M Performance lettering on the side sills (pic 2).

### 3 BMW M Performance differential lock

more torque to the wheel with better grip, thus minimising With this system, the shock absorbers, wishbones and slip at the rear. The result is more stable cornering, optimal stabilisers have all been extensively tested and then traction and more dynamic driving characteristics.

### BMW M Performance chassis (not pictured)

The mechanical differential lock on the rear axle transmits Discover a unique driving experience in your BMW1 Series. adapted to strict motorsport criteria. The result: agility that will never fail to amaze.