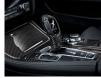

### 7 BMW M Performance Alcantara and carbon trim for the centre console gear lever

The centre console trim convinces with its exclusive material combination. The carbon has an open-pored. tactile structure and the high-quality Alcantara emphasises the sporty look.

### 6 BMW M Performance Alcantara and carbon trim for the centre console gear lever

The Alcantara and carbon centre console gear lever impresses with its exclusive mix of materials. The carbon has an open-pored, tactile structure and the high-quality Alcantara emphasises the sporty look and feel.