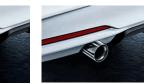

### 5 BMW M Performance exhaust system

For an impressively sporty sound - inside and out. In weather-resistant stainless steel and featuring tailpipe finishers in chrome, Available for 125i and M135i.

### 5 BMW M Performance exhaust pipe finishers.

Chrome trim for an appropriately sporty finish. With M logo. For 116d, 118d and 120d.