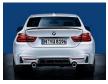

### POWER AND AESTHETICS TAKE CENTRE STAGE.

BMW M PERFORMANCE PARTS FOR THE BMW 4 SERIES.

#### 1 BMW M Performance Aerodynamics package

For even better aerodynamic values and perfectly adapted to the BMW 4 Series. Front bumper components include a splitter, rear spoiler and diffuser. A strong BMW M Performance Parts statement is also made by the trim for the side sills with M Performance lettering. The BMW M Aerodynamics package is required for this feature.

#### 1 BMW M Performance carbon rear spoiler

The carbon rear spoiler ensures optimal aerodynamics values. It is hand-made and comprised of 100 % carbon fibre, an extremely exclusive material. Only available in conjunction with the BMW M Performance carbon front splitter.