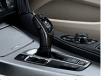

### 4 BMW M Performance carbon gear lever with Alcantara gaiter

Open-pore carbon fibre is again combined with Alcantara. The result is a new and even more direct gear-change feel. With M Performance branding in the gearshift graphic.

### 7 BMW M Performance gear lever trim in carbon

Exclusive carbon trim for authentic motor sport flavour. Featuring open-pore carbon and a satin finish - high tech you can see and feel.

### 7 BMW M Performance Alcantara and carbon trim for the centre console gear lever

The centre console trim convinces with its exclusive material combination. The carbon has an open-pored. tactile structure and the high-quality Alcantara emphasises the sporty look.