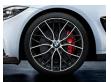

### 1 - 5 19" BMW M Performance light alloy wheels Double-spoke 405 M

The 19" light alloy wheels Double-spoke 405 M are Bicolour Orbit Grey, forged, burnished on the visible sides, and feature the four-colour M logo.

The 18" brake system ensures short stopping distances, even under high thermal loads, thanks to inner-vented, lightweight sport discs. The front features four-piston and the rear has two-piston aluminium fixed caliper brakes in M Performance Red, Yellow or Orange and with the fourcolour M logo.

### 1 19" BMW M Performance light alloy wheels Double-spoke 405 M

The 19" light alloy wheels Double-spoke 405 M are Bicolour Orbit Grey, forged, burnished on the visible sides, and feature the four-colour M logo.

### 1 - 4 20" BMW M Performance light alloy wheels Double-spoke 405 M

The 20" light alloy wheels Double-spoke 405 M are in Bicolour Orbit Grey, forged, burnished on the visible sides, and feature the four-colour M logo. Also available in 18" matt Black complete winter wheels.

### 1 - 4 BMW M Performance 18" brake system

lightweight sport discs. The front features four-piston and

### 1 - 4 BMW M Performance 18" brake system

The 18" brake system ensures fast deceleration even under high thermal stress thanks to ventilated lightweight sport brake discs. It features four-piston aluminium fixed-caliper brakes in front and two-piston aluminium fixed-caliper brakes in the rear, comes in M Performance Red, Yellow and Orange and features the four-colour M logo.

### 2 - 5 20" BMW M Performance light alloy wheels Double-spoke 405 M

The 20" light alloy wheels Double-spoke 405 M are in character of Bicolour Orbit Grey, forged, burnished on the visible sides and feature the four-colour M logo.