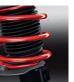

The 18" brake system ensures short stopping distances, even under high thermal loads, thanks to inner-vented, lightweight sport discs. The front features four-piston and the rear has two-piston aluminium fixed caliper brakes in M Performance Red, Yellow or Orange and with the fourcolour M logo.