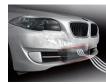

#### 1+5 BMW M Performance Aerodynamics package 2-4 BMW M Performance 18" brake system

For even better aerodynamic values, perfectly adapted to the BMW 1 Series. Includes air intakes, splitter and front bumper components, rear diffuser and blades for the side sills. A strong BMW M Performance Parts statement is also made by the accompanying trim for the side sills with M Performance lettering. The BMW M Aerodynamics package is required for this feature.

#### 1 BMW M Performance Aerodynamics package

For even better aerodynamic values and perfectly adapted The 18" brake system ensures short stopping distances, to the BMW 3 Series. Front bumper components include a even under high thermal loads, thanks to inner-vented, splitter, rear spoiler and diffuser as well as blades for the side sills. A strong BMW M Performance Parts statement is the rear has two-piston aluminium fixed caliper brakes in also made by the trim for the side sills with M Performance M Performance Red, Yellow or Orange and with the fourlettering. The BMW M Aerodynamics package is required colour M logo. for this feature.