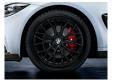

### 1 - 5 19" BMW M Performance light alloy wheels Double-spoke 405 M

The 19" light alloy wheels Double-spoke 405 M are Bicolour Orbit Grey, forged, burnished on the visible sides, and feature the four-colour M logo.

The 18" brake system ensures short stopping distances, even under high thermal loads, thanks to inner-vented, lightweight sport discs. The front features four-piston and the rear has two-piston aluminium fixed caliper brakes in M Performance Red, Yellow or Orange and with the fourcolour M logo.