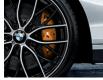

The 18" brake system ensures short stopping distances, even under high thermal loads, thanks to inner-vented, lightweight sport discs. The front features four-piston and the rear has two-piston aluminium fixed caliper brakes in M Performance Red, Yellow or Orange and with the fourcolour M logo.