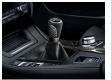

### 4 BMW M Performance carbon gear lever with Alcantara gaiter

Open-pore carbon fibre is again combined with Alcantara. The result is a new and even more direct gear-change feel. With M Performance branding in the gearshift graphic.

### 7 BMW M Performance gear lever trim in carbon

Exclusive carbon trim for authentic motor sport flavour. Featuring open-pore carbon and a satin finish - high tech you can see and feel.