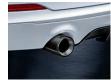

### 5 BMW M Performance exhaust system

For an impressively sporty sound - inside and out. In weather-resistant stainless steel and featuring tailpipe finishers in chrome, Available for 125i and M135i.

### 5 BMW M Performance exhaust pipe finishers.

Chrome trim for an appropriately sporty finish. With M logo. For 116d, 118d and 120d.

### 5 BMW M Performance exhaust system

For an impressively sporty sound - inside and out. In weather-resistant stainless steel. Exhaust pipe finishers, depending on vehicle equipment, are also required.

### 5 BMW M Performance exhaust pipe finishers,

Chrome trim for an appropriately sporty finish. With M logo, For 316d, 318d and 320d.

### 7 BMW M Performance exhaust pipe finishers,

The carbon trim emphasises the vehicle's individuality. The thermally decoupled tailpipe is of the highest quality and the engraved M logo further underscores the car's sporty character. Only available in conjunction with the BMW M Performance exhaust system.