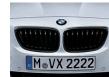

### 1 BMW M Performance front grille, black

1 BMW M Performance wing mirror caps, carbon

### 1 BMW M Performance front grille, black

### 5 BMW M Performance front grille, black

The front grille emphasises the sporty and dynamic character of the vehicle. Also featuring a high-gloss black frame

### 1 BMW M Performance front grille, black

Frame and vertical slats in black. Underlines the elegant and dynamic character of the BMW 5 Series.

### 1 BMW M Performance front grille, black

Frame in black. Underlines the elegant and dynamic character of the BMW 6 Series.

#### 1 BMW M Performance front grille, black

The front grille emphasises the sporty and dynamic character of the vehicle. Also featuring a high-gloss black frame.