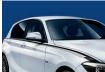

### 1 BMW M Performance top stripes

Over the bonnet, roof and rear, ensuring extremely sporty lines. Available in black and in white.

### 5 BMW M Performance side stripes

The BMW M Performance side stripes do more than just accentuate the contours of the BMW 1 Series. They also give the vehicle an even more dynamic and expressive appearance.