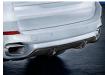

### 5 BMW M Performance rear spoiler

In black-painted plastic, this offers high stability, exceptional sportiness and a premium loook.

#### 6 BMW M Performance rear spoiler

For a powerful, sporty look. Available in two versions. Either in high-quality black plastic or as BMW M Performance carbon rear spoiler (pic 6). The latter is carefully handcrafted from 100 % carbon, weight-optimised and offers maximum stability.

#### 1 BMW M Performance carbon rear spoiler

The carbon rear spoiler ensures optimal aerodynamics values. It is hand-made and comprised of 100 % carbon fibre, an extremely exclusive material. Only available in conjunction with the BMW M Performance carbon front splitter.

#### 5 BMW M Performance rear diffusor

Elegant dynamics that blend seamlessly with the design and specifically developed for the BMW 5 Series.