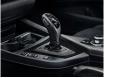

### 4 BMW M Performance carbon gear lever with Alcantara gaiter

Open-pore carbon fibre is again combined with Alcantara. The result is a new and even more direct gear-change feel. With M Performance branding in the gearshift graphic.

### 7 BMW M Performance gear lever trim in carbon

Exclusive carbon trim for authentic motor sport flavour. Featuring open-pore carbon and a satin finish - high tech you can see and feel.