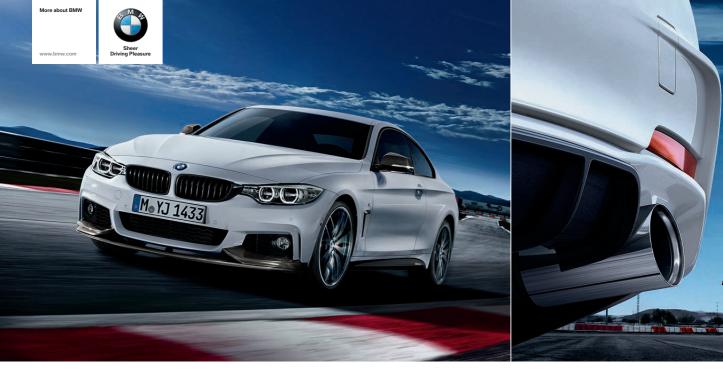

### POWER AND AESTHETICS TAKE CENTRE STAGE.

BMW M PERFORMANCE PARTS FOR THE BMW 4 SERIES.

#### 1 BMW M Performance Aerodynamics package

For even better aerodynamic values and perfectly adapted to the BMW 4 Series. Front bumper components include a splitter, rear spoiler and diffuser. A strong BMW M Performance Parts statement is also made by the trim for the side sills with M Performance lettering. The BMW M Aerodynamics package is required for this feature.

### 1 BMW M Performance exhaust system

For an impressively sporty sound – inside and out. In weather-resistant stainless steel. Exhaust pipe finishers, depending on vehicle equipment, are also required.

#### 1 BMW M Performance carbon rear spoiler

The carbon rear spoiler ensures optimal aerodynamics values. It is hand-made and comprised of 100 % carbon fibre, an extremely exclusive material. Only available in conjunction with the BMW M Performance carbon front splitter.