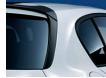

#### 5 BMW M Performance Black Line rear lights

Brilliant aesthetics through a combination of dark red and black. The M Performance Black Line rear lights give the rear profile even more expressive character and an unmistakable appearance. An absolutely precise fit and perfectly matched to both the design and the electrical system. On vehicles with halogen headlights, the rear lights are replaced with LEDs.