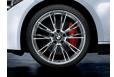

### 1 - 5 19" BMW M Performance light alloy wheels Double-spoke 405 M

The 19" light alloy wheels Double-spoke 405 M are Bicolour Orbit Grey, forged, burnished on the visible sides, and feature the four-colour M logo.

The 18" brake system ensures short stopping distances, even under high thermal loads, thanks to inner-vented, lightweight sport discs. The front features four-piston and the rear has two-piston aluminium fixed caliper brakes in M Performance Red, Yellow or Orange and with the fourcolour M logo.