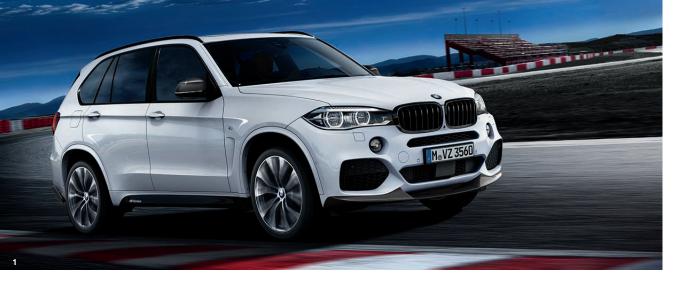

# FOR A COMMANDING, SELF-ASSURED PRESENCE.

BMW M PERFORMANCE PARTS FOR THE BMW X5.

#### 1 BMW M Performance front grille, black

The front grille emphasises the sporty and dynamic character of the vehicle. Also featuring a high-gloss black frame.

### 1 BMW M Performance wing mirror caps, carbon

The wing mirror caps in carbon are painstakingly crafted by hand. The visibly high-tech material is extremely light yet also sturdy and emphasises the vehicle's individuality and exclusivity.

#### 1 BMW M Performance front splitter, carbon

The carbon front splitter emphasises the car's sporty design. Hand-made in 100% carbon. Only available in conjunction with the BMW M Sport package or the BMW M Aerodynamics package, as well as the BMW M Performance roof spoiler