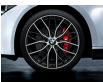

### 1 - 4 20" BMW M Performance light alloy wheels Double-spoke 405 M

The 20" light alloy wheels Double-spoke 405 M are in Bicolour Orbit Grey, forged, burnished on the visible sides, and feature the four-colour M logo. Also available in 18" matt Black complete winter wheels.

### 1 - 4 BMW M Performance 18" brake system

lightweight sport discs. The front features four-piston and