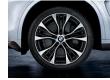

### 1 - 4 20" BMW M Performance light alloy wheels Double-spoke 405 M

The 20" light alloy wheels Double-spoke 405 M are in Bicolour Orbit Grey, forged, burnished on the visible sides, and feature the four-colour M logo. Also available in 18" matt Black complete winter wheels.