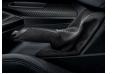

### 4 + 6 BMW M Performance carbon handbrake grip with Alcantara gaiter

A sporty aesthetic, combining open-pore carbon and Alcantara.

### 4 BMW M Performance carbon handbrake grip with Alcantara gaiter

The carbon handbrake grip with Alcantara gaiter rounds out the vehicle's ensemble of open-pored carbon and Alcantara. The silver-grey cross-stitching on the Alcantara gaiter adds an attractive design accent.