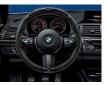

### 6 BMW M Performance Alcantara steering wheel with carbon trim

Alcantara-covered for exceptional grip in even extreme driving situations. Flattened at the bottom and with an open-pore carbon trim.

### 6 BMW M Performance Alcantara steering wheel II with carbon trim

The Alcantara steering wheel II with carbon trim and a 373mm diameter features hand-stitched silver-grey crossstitching and emphasises sportiness with a red centring strip in leather. The steering wheel trim with the M logo is constructed in open-pored carbon for individuality that can be both seen and felt.

### 5 BMW M Performance Alcantara steering wheel with carbon trim

Alcantara-covered for exceptional grip in even extreme driving situations. Flattened at the bottom and with an open-pore carbon trim.

## 5 BMW M Performance Alcantara steering wheel II with carbon trim

The Alcantara steering wheel II with carbon trim and a 373mm diameter features hand-stitched silver-grey cross-stitching and emphasises sportiness with a red centring strip in leather. The steering wheel trim with the M logo is finished in lacquered, highly polished carbon fibre. For vehicles with the M Sport package or the M Sport steering wheel.