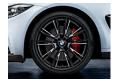

### 1 - 5 19" BMW M Performance light alloy wheels Double-spoke 405 M

The 19" light alloy wheels Double-spoke 405 M are Bicolour Orbit Grey, forged, burnished on the visible sides, and feature the four-colour M logo.

The 18" brake system ensures short stopping distances, even under high thermal loads, thanks to inner-vented, lightweight sport discs. The front features four-piston and the rear has two-piston aluminium fixed caliper brakes in M Performance Red, Yellow or Orange and with the fourcolour M logo.

### 1 19" BMW M Performance light alloy wheels Double-spoke 405 M

The 19" light alloy wheels Double-spoke 405 M are Bicolour Orbit Grey, forged, burnished on the visible sides, and feature the four-colour M logo.

### 1 - 4 20" BMW M Performance light alloy wheels Double-spoke 405 M

The 20" light alloy wheels Double-spoke 405 M are in Bicolour Orbit Grey, forged, burnished on the visible sides, and feature the four-colour M logo. Also available in 18" matt Black complete winter wheels.

### 1 - 4 BMW M Performance 18" brake system

lightweight sport discs. The front features four-piston and

### 1 - 4 BMW M Performance 18" brake system

The 18" brake system ensures fast deceleration even under high thermal stress thanks to ventilated lightweight sport brake discs. It features four-piston aluminium fixed-caliper brakes in front and two-piston aluminium fixed-caliper brakes in the rear, comes in M Performance Red, Yellow and Orange and features the four-colour M logo.

### 2 - 5 20" BMW M Performance light alloy wheels Double-spoke 405 M

The 20" light alloy wheels Double-spoke 405 M are in character of Bicolour Orbit Grey, forged, burnished on the visible sides and feature the four-colour M logo.