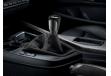

### 4 BMW M Performance carbon gear lever with Alcantara gaiter

Open-pore carbon fibre is again combined with Alcantara. The result is a new and even more direct gear-change feel. With M Performance branding in the gearshift graphic.

### 7 BMW M Performance gear lever trim in carbon

Exclusive carbon trim for authentic motor sport flavour. Featuring open-pore carbon and a satin finish - high tech you can see and feel.