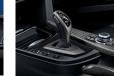

### 4 BMW M Performance carbon gear lever with Alcantara gaiter

Open-pore carbon fibre is again combined with Alcantara. The result is a new and even more direct gear-change feel. With M Performance branding in the gearshift graphic.

### 7 BMW M Performance gear lever trim in carbon

Exclusive carbon trim for authentic motor sport flavour. Featuring open-pore carbon and a satin finish - high tech you can see and feel.

### 7 BMW M Performance Alcantara and carbon trim for the centre console gear lever

The centre console trim convinces with its exclusive material combination. The carbon has an open-pored. tactile structure and the high-quality Alcantara emphasises the sporty look.

### 6 BMW M Performance carbon gear lever with Alcantara gaiter

The carbon gear lever with Alcantara gaiter features silvergrey cross-stitching on the gaiter. The open-pored carbon and the M Performance lettering on the gear shift graphic create an exclusivity that can be both seen and felt.

### 4 BMW M Performance carbon gear lever with Alcantara gaiter

Open-pore carbon-fibre is again combined with Alcantara. The result is a new and even more direct gear-change feel. With M Performance branding in the gearshift graphic.

### 6 BMW M Performance Alcantara and carbon trim for the centre console gear lever

The Alcantara and carbon centre console gear lever impresses with its exclusive mix of materials. The carbon has an open-pored, tactile structure and the high-quality Alcantara emphasises the sporty look and feel.

### 6 BMW M Performance gear lever trim in carbon

Exclusive carbon trim for authentic motor sport flavour. Featuring open-pore carbon and a satin finish – high tech you can see and feel.

### 4 BMW M Performance gear lever trim in carbon

The carbon gear lever trim with the four-colour M logo underscores the motor sport genes. It is made in open-pored carbon and has a satin finish, creating high-tech quality that can be both seen and felt.

### 3 BMW M Performance gear lever trim in carbon

Exclusive carbon trim for authentic motor sport feel. Painted and polished to a deep, high gloss.

### 7 BMW M Performance gear lever trim in carbon

Exclusive carbon trim for authentic motor sport feel. Painted and polished to a deep, high gloss.