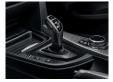

### 4 BMW M Performance carbon gear lever with Alcantara gaiter

Open-pore carbon fibre is again combined with Alcantara. The result is a new and even more direct gear-change feel. With M Performance branding in the gearshift graphic.