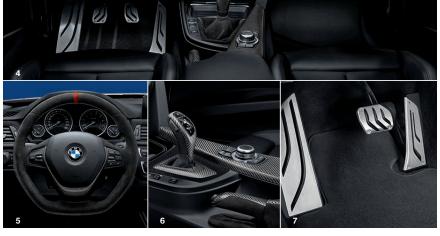

### 4 BMW M Performance Alcantara steering wheel with carbon trim and race display

A motor sport feel thanks to integrated race computer and dynamic BMW M Performance design, Display features the latest OLED technology, gearshift indicator and EfficientDynamics, Sport and Race modes. The steering wheel featuring open-pore carbon and Alcantara offers excellent grip in even extreme driving situations and is flattened at the bottom.

### 4 BMW M Performance carbon gear lever with Alcantara gaiter

Open-pore carbon fibre is again combined with Alcantara. The result is a new and even more direct gear-change feel. With M Performance branding in the gearshift graphic.

### 7 BMW M Performance gear lever trim in carbon

Exclusive carbon trim for authentic motor sport flavour. Featuring open-pore carbon and a satin finish - high tech you can see and feel.

### 7 BMW M Performance Alcantara and carbon trim for the centre console gear lever

The centre console trim convinces with its exclusive material combination. The carbon has an open-pored. tactile structure and the high-quality Alcantara emphasises the sporty look.

### 8 BMW M Performance stainless steel footrest/ pedal covers

Stainless steel pedal covers. The optional M Performance footrest features precise workmanship and a purist, technical look.

#### 8 BMW M Performance floor mats

With M Performance lettering. The dynamic design integrates perfectly with the pedal covers. Dirt and water-resistant.