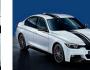

#### 1+5 BMW M Performance Aerodynamics package 2-4 BMW M Performance 18" brake system

For even better aerodynamic values, perfectly adapted to the BMW 1 Series. Includes air intakes, splitter and front bumper components, rear diffuser and blades for the side sills. A strong BMW M Performance Parts statement is also made by the accompanying trim for the side sills with M Performance lettering. The BMW M Aerodynamics package is required for this feature.

### 1 BMW M Performance top stripes

Over the bonnet, roof and rear, ensuring extremely sporty lines. Available in black and in white.

### 1 - 5 19" BMW M Performance light alloy wheels Double-spoke 405 M

The 19" light alloy wheels Double-spoke 405 M are Bicolour Orbit Grey, forged, burnished on the visible sides, and feature the four-colour M logo.