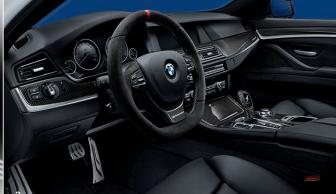

### 3 BMW M Performance Alcantara steering wheel with carbon trim

Steering wheel finished in Alcantara for excellent grip. Also features a flattened lower section and painted carbon trim.

### 3 BMW M Performance gear lever trim in carbon

Exclusive carbon trim for authentic motor sport feel. Painted and polished to a deep, high gloss.

### 3 BMW M Performance carbon interior trim

Create exclusive sports car aesthetics and a fascinating three-dimensional effect with painted carbon. Includes M Performance lettering.