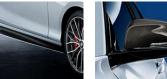

### 1 - 5 19" BMW M Performance light alloy wheels Double-spoke 405 M

The 19" light alloy wheels Double-spoke 405 M are Bicolour Orbit Grey, forged, burnished on the visible sides, and feature the four-colour M logo.

The 18" brake system ensures short stopping distances, even under high thermal loads, thanks to inner-vented, lightweight sport discs. The front features four-piston and the rear has two-piston aluminium fixed caliper brakes in M Performance Red, Yellow or Orange and with the fourcolour M logo.