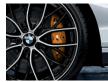

The 18" brake system ensures short stopping distances, even under high thermal loads, thanks to inner-vented, lightweight sport discs. The front features four-piston and the rear has two-piston aluminium fixed caliper brakes in M Performance Red, Yellow or Orange and with the fourcolour M logo.