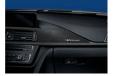

### 4 + 5 BMW M Performance carbon interior trim with Alcantara

Design highlights that can be seen and felt. Open-pore carbon fibre combined with Alcantara and embroidered with M Performance branding.

### 6 BMW M Performance carbon interior trim with Alcantara

The carbon interior trim with Alcantara adds an attractive design accent. The five-part set combines sophisticated Alcantara with open-pored carbon. A four-colour M logo and BMW M Performance lettering emphasise sportiness.

### 4 BMW M Performance carbon interior trim with Alcantara

Design highlights that can be seen and felt. Open-pore carbon-fibre combined with Alcantara and embroidered with M Performance branding.

### 4 BMW M Performance carbon interior trim with Alcantara

The carbon interior trim with Alcantara adds an attractive design accent. A sophisticated combination of Alcantara and feel. and open-pored carbon. The four-colour M logo and the BMW M Performance lettering emphasise sportiness.

### 3 BMW M Performance carbon interior trim

Create exclusive sports car aesthetics and a fascinating three-dimensional effect with painted carbon. Includes M Performance lettering.

Interior trim, carbon

Carbon gear lever trim with Alcantara gaiter

Carbon gear lever trim<sup>5</sup>

Pedal covers/footrests, stainless

<sup>4</sup> Image shows BMW 6 Series.

<sup>5</sup> Also available for Sport automatic transmission.