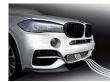

#### 1+5 BMW M Performance Aerodynamics package 2-4 BMW M Performance 18" brake system

For even better aerodynamic values, perfectly adapted to the BMW 1 Series. Includes air intakes, splitter and front bumper components, rear diffuser and blades for the side sills. A strong BMW M Performance Parts statement is also made by the accompanying trim for the side sills with M Performance lettering. The BMW M Aerodynamics package is required for this feature.