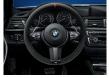

### 4 BMW M Performance Alcantara steering wheel with carbon trim and race display

A motor sport feel thanks to integrated race computer and dynamic BMW M Performance design, Display features the latest OLED technology, gearshift indicator and EfficientDynamics, Sport and Race modes. The steering wheel featuring open-pore carbon and Alcantara offers excellent grip in even extreme driving situations and is flattened at the bottom.

### 6 BMW M Performance Alcantara steering wheel with carbon trim

Alcantara-covered for exceptional grip in even extreme driving situations. Flattened at the bottom and with an open-pore carbon trim.

### 6 BMW M Performance Alcantara steering wheel II with carbon trim

The Alcantara steering wheel II with carbon trim and a 373mm diameter features hand-stitched silver-grey crossstitching and emphasises sportiness with a red centring strip in leather. The steering wheel trim with the M logo is constructed in open-pored carbon for individuality that can be both seen and felt.

### 4 BMW M Performance Alcantara steering wheel with carbon trim and race display

A motor sport feel thanks to integrated race computer and dynamic BMW M Performance design. Display features the latest OLED technology, gearshift indicator and EfficientDynamics, Sport and Race modes. The steering wheel featuring open-pore carbon and Alcantara offers excellent grip in even extreme driving situations and is flattened at the bottom.

### 4 BMW M Performance Alcantara steering wheel II with carbon trim and race display

The Alcantara steering wheel II with carbon trim and race display has an integrated function display in the upper part of the rim. The newest OLED technology and two-colour LED displays enable the Race, Sport and EfficientDynamics modes to be operated via buttons integrated into the thumbrest area.

### 3 BMW M Performance Alcantara steering wheel with carbon trim

Steering wheel finished in Alcantara for excellent grip. Also features a flattened lower section and painted carbon trim.

## 5 BMW M Performance Alcantara steering wheel II with carbon trim

The Alcantara steering wheel II with carbon trim and a 373mm diameter features hand-stitched silver-grey cross-stitching and emphasises sportiness with a red centring strip in leather. The steering wheel trim with the M logo is finished in lacquered, highly polished carbon fibre. For vehicles with the M Sport package or the M Sport steering wheel.

### 6 BMW M Performance Alcantara steering wheel with carbon trim

The Alcantara steering wheel with carbon trim and a 380mm diameter features hand-stitched silver-grey cross-stitching and emphasises sportiness with a red centring strip in leather. The steering wheel trim with the M logo is in lacquered, highly polished carbon. For vehicles with the M Sport package or the M Sport steering wheel.