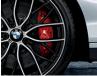

The 18" brake system ensures short stopping distances, even under high thermal loads, thanks to inner-vented, lightweight sport discs. The front features four-piston and the rear has two-piston aluminium fixed caliper brakes in M Performance Red, Yellow or Orange and with the fourcolour M logo.