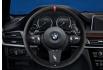

### 4 BMW M Performance Alcantara steering wheel with carbon trim and race display

A motor sport feel thanks to integrated race computer and dynamic BMW M Performance design, Display features the latest OLED technology, gearshift indicator and EfficientDynamics, Sport and Race modes. The steering wheel featuring open-pore carbon and Alcantara offers excellent grip in even extreme driving situations and is flattened at the bottom.

### 4 BMW M Performance Alcantara steering wheel with carbon trim and race display

A motor sport feel thanks to integrated race computer and dynamic BMW M Performance design. Display features the latest OLED technology, gearshift indicator and EfficientDynamics, Sport and Race modes. The steering wheel featuring open-pore carbon and Alcantara offers excellent grip in even extreme driving situations and is flattened at the bottom.