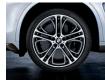

### 1 - 5 19" BMW M Performance light alloy wheels Double-spoke 405 M

The 19" light alloy wheels Double-spoke 405 M are Bicolour Orbit Grey, forged, burnished on the visible sides, and feature the four-colour M logo.

### 1 19" BMW M Performance light alloy wheels Double-spoke 405 M

The 19" light alloy wheels Double-spoke 405 M are Bicolour Orbit Grey, forged, burnished on the visible sides, and feature the four-colour M logo.