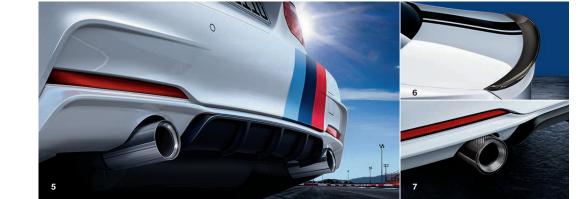

#### 5 BMW M Performance stripes, front and rear

Featuring the three typical M colours, the stripes add powerful athleticism and extra motor sport character to the BMW 3 Series. The high-quality transfers are perfectly matched to the car's design.

#### 6 BMW M Performance rear spoiler

For a powerful, sporty look. Available in two versions. Either in high-quality black plastic or as BMW M Performance carbon rear spoiler (pic 6). The latter is carefully handcrafted from 100 % carbon, weight-optimised and offers maximum stability.