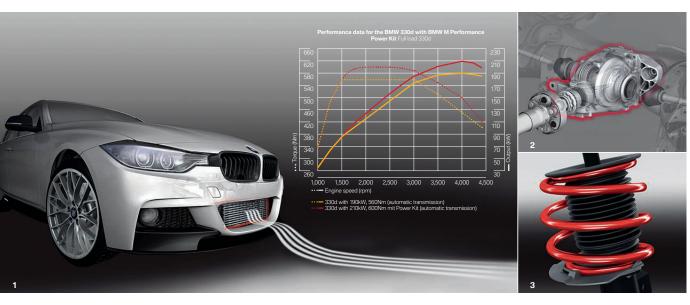

### 1+2 BMW M Performance Power Kit

The Power Kit for the 120d raises output, torque (147kW/420Nm) and sprinting power without any increase in fuel consumption in the standard cycle. Features include a larger intercooler and another control unit. The Power Kits are developed in accordance with the high standards of the BMW Group, including, in particular, long-term quality and safety tests. Also available for the 125i. The BMW M Performance Power Kit also includes M Performance lettering on the side sills (pic 2).

### 3 BMW M Performance differential lock

more torque to the wheel with better grip, thus minimising With this system, the shock absorbers, wishbones and slip at the rear. The result is more stable cornering, optimal stabilisers have all been extensively tested and then traction and more dynamic driving characteristics.

### BMW M Performance chassis (not pictured)

The mechanical differential lock on the rear axle transmits Discover a unique driving experience in your BMW1 Series. adapted to strict motorsport criteria. The result: agility that will never fail to amaze.