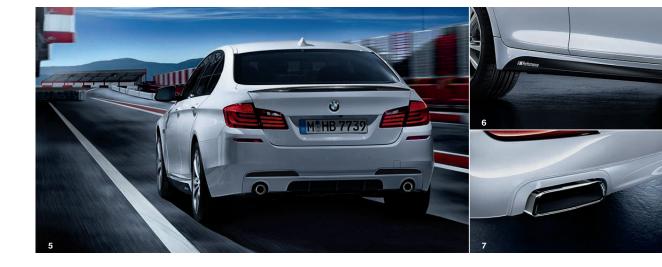

### 5 BMW M Performance carbon rear spoiler

in 100 per cent carbon, weight-optimised and providing With M Logo. For 535i and 535d. high stability.

#### 5 BMW M Performance rear diffusor

Elegant dynamics that blend seamlessly with the design and specifically developed for the BMW 5 Series.

### 5 BMW M Performance exhaust system

For an impressively sporty sound - inside and out. In weather-resistant stainless steel. Exhaust pipe finishers, depending on vehicle equipment, are also required.

### 7 BMW M Performance exhaust pipe finishers, Sporty and elegant high-tech look. Carefully hand-crafted chrome

Chrome trim for an appropriately sporty finish.

20 BMW M Performance Parts for the BMW 5 Series