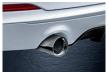

### 5 BMW M Performance exhaust system

For an impressively sporty sound - inside and out. In weather-resistant stainless steel and featuring tailpipe finishers in chrome, Available for 125i and M135i.

### 5 BMW M Performance exhaust pipe finishers.

Chrome trim for an appropriately sporty finish. With M logo. For 116d, 118d and 120d.