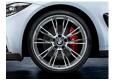

### 1 - 5 19" BMW M Performance light alloy wheels Double-spoke 405 M

The 19" light alloy wheels Double-spoke 405 M are Bicolour Orbit Grey, forged, burnished on the visible sides, and feature the four-colour M logo.

The 18" brake system ensures short stopping distances, even under high thermal loads, thanks to inner-vented, lightweight sport discs. The front features four-piston and the rear has two-piston aluminium fixed caliper brakes in M Performance Red, Yellow or Orange and with the fourcolour M logo.