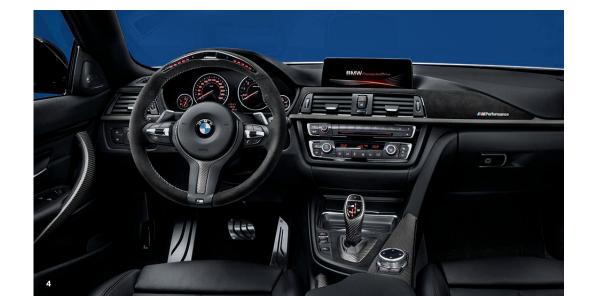

### 4 BMW M Performance Alcantara steering wheel II with carbon trim and race display

The Alcantara steering wheel II with carbon trim and race display has an integrated function display in the upper part of the rim. The newest OLED technology and two-colour LED displays enable the Race, Sport and EfficientDynamics modes to be operated via buttons integrated into the thumbrest area.

### 4 BMW M Performance carbon interior trim with Alcantara

The carbon interior trim with Alcantara adds an attractive design accent. A sophisticated combination of Alcantara and feel. and open-pored carbon. The four-colour M logo and the BMW M Performance lettering emphasise sportiness.

### 4 BMW M Performance gear lever trim in carbon

The carbon gear lever trim with the four-colour M logo underscores the motor sport genes. It is made in open-pored carbon and has a satin finish, creating high-tech quality that can be both seen and felt.