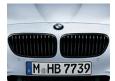

### 1 BMW M Performance front grille, black

1 BMW M Performance wing mirror caps, carbon

### 1 BMW M Performance front grille, black

### 5 BMW M Performance front grille, black

The front grille emphasises the sporty and dynamic character of the vehicle. Also featuring a high-gloss black frame

### 1 BMW M Performance front grille, black

Frame and vertical slats in black. Underlines the elegant and dynamic character of the BMW 5 Series.

### 1 BMW M Performance front grille, black

Frame in black. Underlines the elegant and dynamic character of the BMW 6 Series.

#### 1 BMW M Performance front grille, black

The front grille emphasises the sporty and dynamic character of the vehicle. Also featuring a high-gloss black frame.