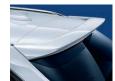

#### 6 BMW M Performance rear spoiler

For a powerful, sporty look. Available in two versions. Either in high-quality black plastic or as BMW M Performance carbon rear spoiler (pic 6). The latter is carefully handcrafted from 100 % carbon, weight-optimised and offers maximum stability.