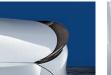

### 5 BMW M Performance rear spoiler

In black-painted plastic, this offers high stability, exceptional sportiness and a premium loook.

#### 6 BMW M Performance rear spoiler

For a powerful, sporty look. Available in two versions. Either in high-quality black plastic or as BMW M Performance carbon rear spoiler (pic 6). The latter is carefully handcrafted from 100 % carbon, weight-optimised and offers maximum stability.

#### 1 BMW M Performance carbon rear spoiler

The carbon rear spoiler ensures optimal aerodynamics values. It is hand-made and comprised of 100 % carbon fibre, an extremely exclusive material. Only available in conjunction with the BMW M Performance carbon front splitter.

### 5 BMW M Performance carbon rear spoiler

in 100 per cent carbon, weight-optimised and providing With M Logo. For 535i and 535d. high stability.