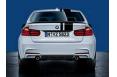

#### 6 BMW M Performance rear spoiler

For a powerful, sporty look. Available in two versions. Either in high-quality black plastic or as BMW M Performance carbon rear spoiler (pic 6). The latter is carefully handcrafted from 100 % carbon, weight-optimised and offers maximum stability.