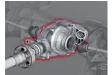

### 3 BMW M Performance differential lock

more torque to the wheel with better grip, thus minimising With this system, the shock absorbers, wishbones and slip at the rear. The result is more stable cornering, optimal stabilisers have all been extensively tested and then traction and more dynamic driving characteristics.

### BMW M Performance chassis (not pictured)

The mechanical differential lock on the rear axle transmits Discover a unique driving experience in your BMW1 Series. adapted to strict motorsport criteria. The result: agility that will never fail to amaze.

#### 2 BMW M Performance differential lock

The mechanical differential lock on the rear axle improves traction by transmitting more torque to the wheel with better grip, thus minimising slip. The result is more stable comering, optimal traction and more dynamic driving characteristics.

#### 3 BMW M Performance chassis

With the M Performance chassis, your BMW 3 Series experience becomes even more unique. The shock absorbers, wishbones and stabilisers have been extensively tested and coordinated using strict motorsport criteria. The result is even more dynamic driving that will amaze on every straight and every corner.

Locking differential