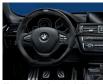

### 4 BMW M Performance Alcantara steering wheel with carbon trim and race display

A motor sport feel thanks to integrated race computer and dynamic BMW M Performance design, Display features the latest OLED technology, gearshift indicator and EfficientDynamics, Sport and Race modes. The steering wheel featuring open-pore carbon and Alcantara offers excellent grip in even extreme driving situations and is flattened at the bottom.

### 4 BMW M Performance Alcantara steering wheel with carbon trim and race display

A motor sport feel thanks to integrated race computer and dynamic BMW M Performance design. Display features the latest OLED technology, gearshift indicator and EfficientDynamics, Sport and Race modes. The steering wheel featuring open-pore carbon and Alcantara offers excellent grip in even extreme driving situations and is flattened at the bottom.

### 4 BMW M Performance Alcantara steering wheel II with carbon trim and race display

The Alcantara steering wheel II with carbon trim and race display has an integrated function display in the upper part of the rim. The newest OLED technology and two-colour LED displays enable the Race, Sport and EfficientDynamics modes to be operated via buttons integrated into the thumbrest area.