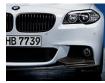

### 1 BMW M Performance front grille, black

Frame and vertical slats in black. Underlines the elegant and dynamic character of the BMW 5 Series.

### 1 BMW M Performance wing mirror caps, carbon Carefully hand-crafted. Sporty design adapted to the BMW 5 Series and with a high quality, high-tech feel.