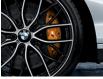

The 18" brake system ensures short stopping distances, even under high thermal loads, thanks to inner-vented, lightweight sport discs. The front features four-piston and the rear has two-piston aluminium fixed caliper brakes in M Performance Red, Yellow or Orange and with the fourcolour M logo.