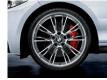

The 18" brake system ensures short stopping distances, even under high thermal loads, thanks to inner-vented, lightweight sport discs. The front features four-piston and the rear has two-piston aluminium fixed caliper brakes in M Performance Red, Yellow or Orange and with the fourcolour M logo.

### 1 - 4 BMW M Performance 18" brake system

lightweight sport discs. The front features four-piston and

### 1 - 4 BMW M Performance 18" brake system

The 18" brake system ensures fast deceleration even under high thermal stress thanks to ventilated lightweight sport brake discs. It features four-piston aluminium fixed-caliper brakes in front and two-piston aluminium fixed-caliper brakes in the rear, comes in M Performance Red, Yellow and Orange and features the four-colour M logo.