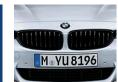

### 1 BMW M Performance front grille, black

1 BMW M Performance wing mirror caps, carbon

### 1 BMW M Performance front grille, black

### 5 BMW M Performance front grille, black

The front grille emphasises the sporty and dynamic character of the vehicle. Also featuring a high-gloss black frame

### 1 BMW M Performance front grille, black

Frame and vertical slats in black. Underlines the elegant and dynamic character of the BMW 5 Series.

### 1 BMW M Performance front grille, black

Frame in black. Underlines the elegant and dynamic character of the BMW 6 Series.

#### 1 BMW M Performance front grille, black

The front grille emphasises the sporty and dynamic character of the vehicle. Also featuring a high-gloss black frame.