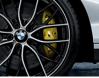

The 18" brake system ensures short stopping distances, even under high thermal loads, thanks to inner-vented, lightweight sport discs. The front features four-piston and the rear has two-piston aluminium fixed caliper brakes in M Performance Red, Yellow or Orange and with the fourcolour M logo.