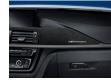

### 4 + 5 BMW M Performance carbon interior trim with Alcantara

Design highlights that can be seen and felt. Open-pore carbon fibre combined with Alcantara and embroidered with M Performance branding.