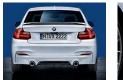

### 5 BMW M Performance rear spoiler

In black-painted plastic, this offers high stability, exceptional sportiness and a premium loook.

### 5 BMW M Performance rear fins

For individually sporting appeal and, together with the BMW M Performance rear spoiler, an even more powerful look, Only in conjunction with BMW M Performance rear spoiler.

### 5 BMW M Performance exhaust system

For an impressively sporty sound - inside and out. In weather-resistant stainless steel and featuring tailpipe finishers in chrome, Available for 125i and M135i.

### 5 BMW M Performance side stripes

The BMW M Performance side stripes do more than just accentuate the contours of the BMW 1 Series. They also give the vehicle an even more dynamic and expressive appearance.