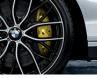

The 18" brake system ensures short stopping distances, even under high thermal loads, thanks to inner-vented, lightweight sport discs. The front features four-piston and the rear has two-piston aluminium fixed caliper brakes in M Performance Red, Yellow or Orange and with the fourcolour M logo.