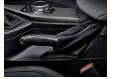

### 4 + 6 BMW M Performance carbon handbrake grip with Alcantara gaiter

A sporty aesthetic, combining open-pore carbon and Alcantara.

### 4 BMW M Performance carbon handbrake grip with Alcantara gaiter

The carbon handbrake grip with Alcantara gaiter rounds out the vehicle's ensemble of open-pored carbon and Alcantara. The silver-grey cross-stitching on the Alcantara gaiter adds an attractive design accent.