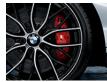

The 18" brake system ensures short stopping distances, even under high thermal loads, thanks to inner-vented, lightweight sport discs. The front features four-piston and the rear has two-piston aluminium fixed caliper brakes in M Performance Red, Yellow or Orange and with the fourcolour M logo.