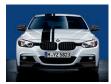

#### 1 BMW M Performance Aerodynamics package

For even better aerodynamic values and perfectly adapted The 18" brake system ensures short stopping distances, to the BMW 3 Series. Front bumper components include a even under high thermal loads, thanks to inner-vented, splitter, rear spoiler and diffuser as well as blades for the side sills. A strong BMW M Performance Parts statement is the rear has two-piston aluminium fixed caliper brakes in also made by the trim for the side sills with M Performance M Performance Red, Yellow or Orange and with the fourlettering. The BMW M Aerodynamics package is required colour M logo. for this feature.

### 1 BMW M Performance front grille, black

#### 1 BMW M Performance wing mirror caps, carbon

### 1 BMW M Performance top stripes

Over the bonnet, roof and rear, ensuring extremely sporty lines. Available in black and in white.