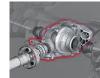

### 3 BMW M Performance differential lock

more torque to the wheel with better grip, thus minimising With this system, the shock absorbers, wishbones and slip at the rear. The result is more stable cornering, optimal stabilisers have all been extensively tested and then traction and more dynamic driving characteristics.

### BMW M Performance chassis (not pictured)

The mechanical differential lock on the rear axle transmits Discover a unique driving experience in your BMW1 Series. adapted to strict motorsport criteria. The result: agility that will never fail to amaze.

#### 2 BMW M Performance differential lock

The mechanical differential lock on the rear axle improves traction by transmitting more torque to the wheel with better grip, thus minimising slip. The result is more stable comering, optimal traction and more dynamic driving characteristics.

#### 3 BMW M Performance chassis

With the M Performance chassis, your BMW 3 Series experience becomes even more unique. The shock absorbers, wishbones and stabilisers have been extensively tested and coordinated using strict motorsport criteria. The result is even more dynamic driving that will amaze on every straight and every corner.