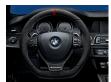

### 6 BMW M Performance Alcantara steering wheel with carbon trim

Alcantara-covered for exceptional grip in even extreme driving situations. Flattened at the bottom and with an open-pore carbon trim.

### 5 BMW M Performance Alcantara steering wheel with carbon trim

Alcantara-covered for exceptional grip in even extreme driving situations. Flattened at the bottom and with an open-pore carbon trim.

### 3 BMW M Performance Alcantara steering wheel with carbon trim

Steering wheel finished in Alcantara for excellent grip. Also features a flattened lower section and painted carbon trim.