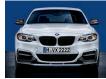

#### 1+5 BMW M Performance Aerodynamics package 2-4 BMW M Performance 18" brake system

For even better aerodynamic values, perfectly adapted to the BMW 1 Series. Includes air intakes, splitter and front bumper components, rear diffuser and blades for the side sills. A strong BMW M Performance Parts statement is also made by the accompanying trim for the side sills with M Performance lettering. The BMW M Aerodynamics package is required for this feature.

### 1 BMW M Performance front grille, black

1 BMW M Performance wing mirror caps, carbon

### 1 BMW M Performance top stripes

Over the bonnet, roof and rear, ensuring extremely sporty lines. Available in black and in white.

### 1 - 5 19" BMW M Performance light alloy wheels Double-spoke 405 M

The 19" light alloy wheels Double-spoke 405 M are Bicolour Orbit Grey, forged, burnished on the visible sides, and feature the four-colour M logo.