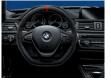

### 6 BMW M Performance Alcantara steering wheel with carbon trim

Alcantara-covered for exceptional grip in even extreme driving situations. Flattened at the bottom and with an open-pore carbon trim.

### 6 BMW M Performance Alcantara steering wheel II with carbon trim

The Alcantara steering wheel II with carbon trim and a 373mm diameter features hand-stitched silver-grey crossstitching and emphasises sportiness with a red centring strip in leather. The steering wheel trim with the M logo is constructed in open-pored carbon for individuality that can be both seen and felt.

### 5 BMW M Performance Alcantara steering wheel with carbon trim

Alcantara-covered for exceptional grip in even extreme driving situations. Flattened at the bottom and with an open-pore carbon trim.

### 3 BMW M Performance Alcantara steering wheel with carbon trim

Steering wheel finished in Alcantara for excellent grip. Also features a flattened lower section and painted carbon trim.

## 5 BMW M Performance Alcantara steering wheel II with carbon trim

The Alcantara steering wheel II with carbon trim and a 373mm diameter features hand-stitched silver-grey cross-stitching and emphasises sportiness with a red centring strip in leather. The steering wheel trim with the M logo is finished in lacquered, highly polished carbon fibre. For vehicles with the M Sport package or the M Sport steering wheel.

### 6 BMW M Performance Alcantara steering wheel with carbon trim

The Alcantara steering wheel with carbon trim and a 380mm diameter features hand-stitched silver-grey cross-stitching and emphasises sportiness with a red centring strip in leather. The steering wheel trim with the M logo is in lacquered, highly polished carbon. For vehicles with the M Sport package or the M Sport steering wheel.