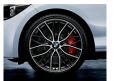

### 1 - 5 19" BMW M Performance light alloy wheels Double-spoke 405 M

The 19" light alloy wheels Double-spoke 405 M are Bicolour Orbit Grey, forged, burnished on the visible sides, and feature the four-colour M logo.

The 18" brake system ensures short stopping distances, even under high thermal loads, thanks to inner-vented, lightweight sport discs. The front features four-piston and the rear has two-piston aluminium fixed caliper brakes in M Performance Red, Yellow or Orange and with the fourcolour M logo.