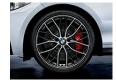

### 1 - 5 19" BMW M Performance light alloy wheels Double-spoke 405 M

The 19" light alloy wheels Double-spoke 405 M are Bicolour Orbit Grey, forged, burnished on the visible sides, and feature the four-colour M logo.

### 1 19" BMW M Performance light alloy wheels Double-spoke 405 M

The 19" light alloy wheels Double-spoke 405 M are Bicolour Orbit Grey, forged, burnished on the visible sides, and feature the four-colour M logo.

### 1 - 4 20" BMW M Performance light alloy wheels Double-spoke 405 M

The 20" light alloy wheels Double-spoke 405 M are in Bicolour Orbit Grey, forged, burnished on the visible sides, and feature the four-colour M logo. Also available in 18" matt Black complete winter wheels.

### 1 20" BMW M Performance light alloy wheels Double-spoke 624 M

The 20" light alloy wheels Double-spoke 624 M are in Bicolour matt Black, forged and milled and feature the four-colour M logo.