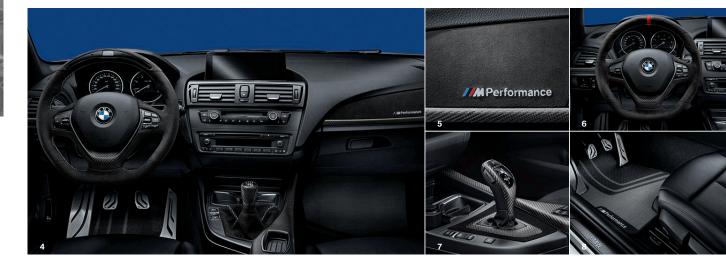

### 4 BMW M Performance Alcantara steering wheel with carbon trim and race display

A motor sport feel thanks to integrated race computer and dynamic BMW M Performance design, Display features the latest OLED technology, gearshift indicator and EfficientDynamics, Sport and Race modes. The steering wheel featuring open-pore carbon and Alcantara offers excellent grip in even extreme driving situations and is flattened at the bottom.

### 4 BMW M Performance carbon gear lever with Alcantara gaiter

Open-pore carbon fibre is again combined with Alcantara. The result is a new and even more direct gear-change feel. With M Performance branding in the gearshift graphic.

### 4 + 5 BMW M Performance carbon interior trim with Alcantara

Design highlights that can be seen and felt. Open-pore carbon fibre combined with Alcantara and embroidered with M Performance branding.

### 6 BMW M Performance Alcantara steering wheel with carbon trim

Alcantara-covered for exceptional grip in even extreme driving situations. Flattened at the bottom and with an open-pore carbon trim.

### 7 BMW M Performance gear lever trim in carbon

Exclusive carbon trim for authentic motor sport flavour. Featuring open-pore carbon and a satin finish - high tech you can see and feel.

### 7 BMW M Performance Alcantara and carbon trim for the centre console gear lever

The centre console trim convinces with its exclusive material combination. The carbon has an open-pored. tactile structure and the high-quality Alcantara emphasises the sporty look.

### 8 BMW M Performance stainless steel footrest/ pedal covers

Stainless steel pedal covers. The optional M Performance footrest features precise workmanship and a purist, technical look.

#### 8 BMW M Performance floor mats

With M Performance lettering. The dynamic design integrates perfectly with the pedal covers. Dirt and water-resistant.