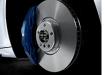

The 18" brake system ensures short stopping distances, even under high thermal loads, thanks to inner-vented, lightweight sport discs. The front features four-piston and the rear has two-piston aluminium fixed caliper brakes in M Performance Red, Yellow or Orange and with the fourcolour M logo.