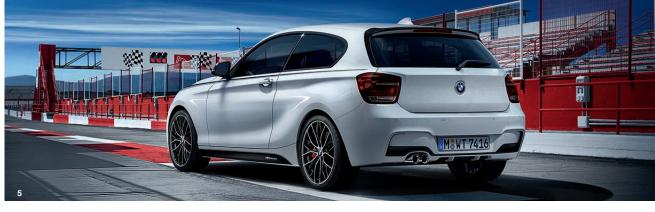

#### 1+5 BMW M Performance Aerodynamics package 2-4 BMW M Performance 18" brake system

For even better aerodynamic values, perfectly adapted to the BMW 1 Series. Includes air intakes, splitter and front bumper components, rear diffuser and blades for the side sills. A strong BMW M Performance Parts statement is also made by the accompanying trim for the side sills with M Performance lettering. The BMW M Aerodynamics package is required for this feature.

### 1 - 5 19" BMW M Performance light alloy wheels Double-spoke 405 M

The 19" light alloy wheels Double-spoke 405 M are Bicolour Orbit Grey, forged, burnished on the visible sides, and feature the four-colour M logo.

### 5 BMW M Performance rear spoiler

In black-painted plastic, this offers high stability, exceptional sportiness and a premium loook.

### 5 BMW M Performance rear fins

For individually sporting appeal and, together with the BMW M Performance rear spoiler, an even more powerful look, Only in conjunction with BMW M Performance rear spoiler.

### 5 BMW M Performance exhaust system

For an impressively sporty sound - inside and out. In weather-resistant stainless steel and featuring tailpipe finishers in chrome, Available for 125i and M135i.

### 5 BMW M Performance side stripes

The BMW M Performance side stripes do more than just accentuate the contours of the BMW 1 Series. They also give the vehicle an even more dynamic and expressive appearance.

#### 5 BMW M Performance Black Line rear lights

Brilliant aesthetics through a combination of dark red and black. The M Performance Black Line rear lights give the rear profile even more expressive character and an unmistakable appearance. An absolutely precise fit and perfectly matched to both the design and the electrical system. On vehicles with halogen headlights, the rear lights are replaced with LEDs.

### 5 BMW M Performance exhaust pipe finishers.

Chrome trim for an appropriately sporty finish. With M logo. For 116d, 118d and 120d.