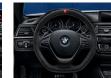

### 6 BMW M Performance Alcantara steering wheel with carbon trim

Alcantara-covered for exceptional grip in even extreme driving situations. Flattened at the bottom and with an open-pore carbon trim.

### 5 BMW M Performance Alcantara steering wheel with carbon trim

Alcantara-covered for exceptional grip in even extreme driving situations. Flattened at the bottom and with an open-pore carbon trim.

### 3 BMW M Performance Alcantara steering wheel with carbon trim

Steering wheel finished in Alcantara for excellent grip. Also features a flattened lower section and painted carbon trim.