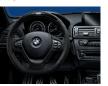

### 6 BMW M Performance Alcantara steering wheel with carbon trim

Alcantara-covered for exceptional grip in even extreme driving situations. Flattened at the bottom and with an open-pore carbon trim.