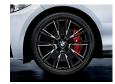

The 18" brake system ensures short stopping distances, even under high thermal loads, thanks to inner-vented, lightweight sport discs. The front features four-piston and the rear has two-piston aluminium fixed caliper brakes in M Performance Red, Yellow or Orange and with the fourcolour M logo.

### 1 - 4 BMW M Performance 18" brake system

lightweight sport discs. The front features four-piston and

### 1 - 4 BMW M Performance 18" brake system

The 18" brake system ensures fast deceleration even under high thermal stress thanks to ventilated lightweight sport brake discs. It features four-piston aluminium fixed-caliper brakes in front and two-piston aluminium fixed-caliper brakes in the rear, comes in M Performance Red, Yellow and Orange and features the four-colour M logo.