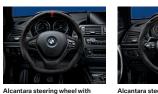

### 4 BMW M Performance Alcantara steering wheel with carbon trim and race display

A motor sport feel thanks to integrated race computer and dynamic BMW M Performance design, Display features the latest OLED technology, gearshift indicator and EfficientDynamics, Sport and Race modes. The steering wheel featuring open-pore carbon and Alcantara offers excellent grip in even extreme driving situations and is flattened at the bottom.