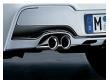

### 5 BMW M Performance exhaust system

For an impressively sporty sound - inside and out. In weather-resistant stainless steel and featuring tailpipe finishers in chrome, Available for 125i and M135i.

### 5 BMW M Performance exhaust pipe finishers.

Chrome trim for an appropriately sporty finish. With M logo. For 116d, 118d and 120d.