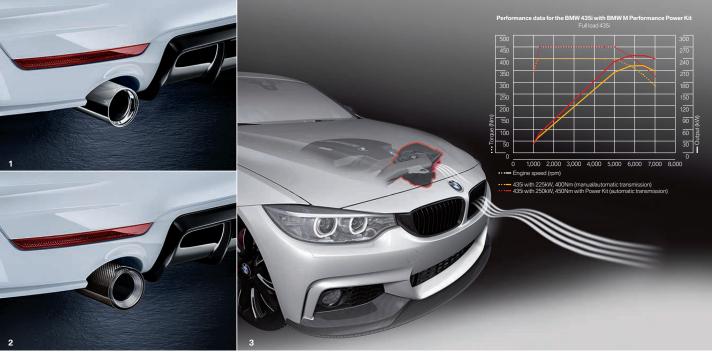

### 1 BMW M Performance exhaust pipe finishers, chrome

The chrome tailpipe trim with engraved M logo has a solid and powerful appearance. The inner cone and thermally decoupled tailpipe are indications of premium quality. Only available in conjunction with the BMW M Performance sport silencer.

### 2 BMW M Performance exhaust pipe finishers,

The carbon trim emphasises the vehicle's individuality.
The thermally decoupled tailpipe is of the highest quality

and the engraved M logo further underscores the car's sporty character. Only available in conjunction with the BMW M Performance exhaust system.

### 3 BMW M Performance Power Kit

The Power Kit for the 435i, using new engine data, raises output, torque (250kW/450Nm with the automatic transmission; 430Nm with the manual) and sprinting power without any increase in fuel consumption in the standard cycle. The Power Kits are developed in accordance with the high standards of the BMW Group,

including, in particular, long-term quality and safety tests. Also available for the 420d and 430d.