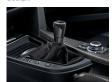

### 4 BMW M Performance carbon gear lever with Alcantara gaiter

Open-pore carbon fibre is again combined with Alcantara. The result is a new and even more direct gear-change feel. With M Performance branding in the gearshift graphic.

### 7 BMW M Performance gear lever trim in carbon

Exclusive carbon trim for authentic motor sport flavour. Featuring open-pore carbon and a satin finish - high tech you can see and feel.

### 6 BMW M Performance carbon gear lever with Alcantara gaiter

The carbon gear lever with Alcantara gaiter features silvergrey cross-stitching on the gaiter. The open-pored carbon and the M Performance lettering on the gear shift graphic create an exclusivity that can be both seen and felt.

### 4 BMW M Performance carbon gear lever with Alcantara gaiter

Open-pore carbon-fibre is again combined with Alcantara. The result is a new and even more direct gear-change feel. With M Performance branding in the gearshift graphic.

### 6 BMW M Performance gear lever trim in carbon

Exclusive carbon trim for authentic motor sport flavour. Featuring open-pore carbon and a satin finish – high tech you can see and feel.