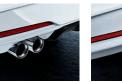

### 5 BMW M Performance side stripes

The BMW M Performance side stripes do more than just accentuate the contours of the BMW 1 Series. They also give the vehicle an even more dynamic and expressive appearance.

#### 5 BMW M Performance Black Line rear lights

Brilliant aesthetics through a combination of dark red and black. The M Performance Black Line rear lights give the rear profile even more expressive character and an unmistakable appearance. An absolutely precise fit and perfectly matched to both the design and the electrical system. On vehicles with halogen headlights, the rear lights are replaced with LEDs.