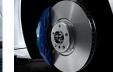

The 18" brake system ensures short stopping distances, even under high thermal loads, thanks to inner-vented, lightweight sport discs. The front features four-piston and the rear has two-piston aluminium fixed caliper brakes in M Performance Red, Yellow or Orange and with the fourcolour M logo.