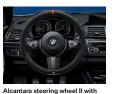

### 6 BMW M Performance Alcantara steering wheel II with carbon trim

The Alcantara steering wheel II with carbon trim and a 373mm diameter features hand-stitched silver-grey crossstitching and emphasises sportiness with a red centring strip in leather. The steering wheel trim with the M logo is constructed in open-pored carbon for individuality that can be both seen and felt.