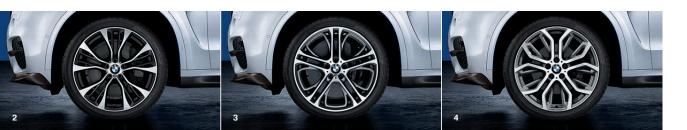

### 1 + 2 21" BMW M Performance light alloy wheels Double-spoke 599 M

The 21" light alloy wheels Double-spoke 599 M are in matt Bicolour Orbit Grey, burnished on the visible sides and feature the four-colour M logo.

### 3 + 5 $\,$ 21" BMW M Performance light alloy wheels Double-spoke 310 M

The 21" light alloy wheels Double-spoke 310 M are in Bicolour Ferric Grey, burnished on the visible sides and feature the four-colour M logo.

### 4 21" BMW Performance light alloy wheels Y-spoke 375

The 21" light alloy wheels Y-spoke 375 are in Bicolour Ferric Grey, burnished on the visible sides and feature BMW Performance lettering.