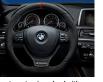

### 6 BMW M Performance Alcantara steering wheel with carbon trim

Alcantara-covered for exceptional grip in even extreme driving situations. Flattened at the bottom and with an open-pore carbon trim.