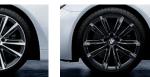

### 1 - 5 19" BMW M Performance light alloy wheels Double-spoke 405 M

The 19" light alloy wheels Double-spoke 405 M are Bicolour Orbit Grey, forged, burnished on the visible sides, and feature the four-colour M logo.

### 1 19" BMW M Performance light alloy wheels Double-spoke 405 M

The 19" light alloy wheels Double-spoke 405 M are Bicolour Orbit Grey, forged, burnished on the visible sides, and feature the four-colour M logo.

### 1 - 4 20" BMW M Performance light alloy wheels Double-spoke 405 M

The 20" light alloy wheels Double-spoke 405 M are in Bicolour Orbit Grey, forged, burnished on the visible sides, and feature the four-colour M logo. Also available in 18" matt Black complete winter wheels.

### 1 20" BMW M Performance light alloy wheels Double-spoke 624 M

The 20" light alloy wheels Double-spoke 624 M are in Bicolour matt Black, forged and milled and feature the four-colour M logo.