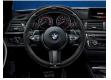

### 4 BMW M Performance Alcantara steering wheel with carbon trim and race display

A motor sport feel thanks to integrated race computer and dynamic BMW M Performance design, Display features the latest OLED technology, gearshift indicator and EfficientDynamics, Sport and Race modes. The steering wheel featuring open-pore carbon and Alcantara offers excellent grip in even extreme driving situations and is flattened at the bottom.

### 4 BMW M Performance Alcantara steering wheel with carbon trim and race display

A motor sport feel thanks to integrated race computer and dynamic BMW M Performance design. Display features the latest OLED technology, gearshift indicator and EfficientDynamics, Sport and Race modes. The steering wheel featuring open-pore carbon and Alcantara offers excellent grip in even extreme driving situations and is flattened at the bottom.

### 4 BMW M Performance Alcantara steering wheel II with carbon trim and race display

The Alcantara steering wheel II with carbon trim and race display has an integrated function display in the upper part of the rim. The newest OLED technology and two-colour LED displays enable the Race, Sport and EfficientDynamics modes to be operated via buttons integrated into the thumbrest area.