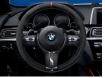

### 4 BMW M Performance Alcantara steering wheel with carbon trim and race display

A motor sport feel thanks to integrated race computer and dynamic BMW M Performance design, Display features the latest OLED technology, gearshift indicator and EfficientDynamics, Sport and Race modes. The steering wheel featuring open-pore carbon and Alcantara offers excellent grip in even extreme driving situations and is flattened at the bottom.

### 4 BMW M Performance Alcantara steering wheel with carbon trim and race display

A motor sport feel thanks to integrated race computer and dynamic BMW M Performance design. Display features the latest OLED technology, gearshift indicator and EfficientDynamics, Sport and Race modes. The steering wheel featuring open-pore carbon and Alcantara offers excellent grip in even extreme driving situations and is flattened at the bottom.

### 4 BMW M Performance Alcantara steering wheel II with carbon trim and race display

The Alcantara steering wheel II with carbon trim and race display has an integrated function display in the upper part of the rim. The newest OLED technology and two-colour LED displays enable the Race, Sport and EfficientDynamics modes to be operated via buttons integrated into the thumbrest area.