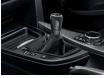

### 4 BMW M Performance carbon gear lever with Alcantara gaiter

Open-pore carbon fibre is again combined with Alcantara. The result is a new and even more direct gear-change feel. With M Performance branding in the gearshift graphic.

### 7 BMW M Performance gear lever trim in carbon

Exclusive carbon trim for authentic motor sport flavour. Featuring open-pore carbon and a satin finish - high tech you can see and feel.

### 4 BMW M Performance carbon gear lever with Alcantara gaiter

Open-pore carbon-fibre is again combined with Alcantara. The result is a new and even more direct gear-change feel. With M Performance branding in the gearshift graphic.

### 6 BMW M Performance gear lever trim in carbon

Exclusive carbon trim for authentic motor sport flavour. Featuring open-pore carbon and a satin finish – high tech you can see and feel.

### 4 BMW M Performance gear lever trim in carbon

The carbon gear lever trim with the four-colour M logo underscores the motor sport genes. It is made in open-pored carbon and has a satin finish, creating high-tech quality that can be both seen and felt.

### 3 BMW M Performance gear lever trim in carbon

Exclusive carbon trim for authentic motor sport feel. Painted and polished to a deep, high gloss.

### 7 BMW M Performance gear lever trim in carbon

Exclusive carbon trim for authentic motor sport feel. Painted and polished to a deep, high gloss.