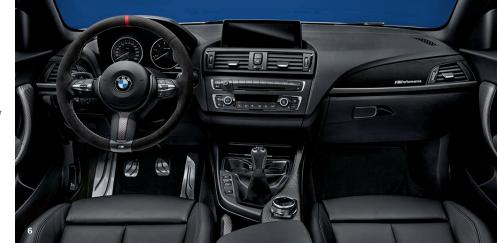

### 4 BMW M Performance Alcantara steering wheel with carbon trim and race display

A motor sport feel thanks to integrated race computer and dynamic BMW M Performance design, Display features the latest OLED technology, gearshift indicator and EfficientDynamics, Sport and Race modes. The steering wheel featuring open-pore carbon and Alcantara offers excellent grip in even extreme driving situations and is flattened at the bottom.

### 4 BMW M Performance carbon gear lever with Alcantara gaiter

Open-pore carbon fibre is again combined with Alcantara. The result is a new and even more direct gear-change feel. With M Performance branding in the gearshift graphic.

### 6 BMW M Performance Alcantara steering wheel with carbon trim

Alcantara-covered for exceptional grip in even extreme driving situations. Flattened at the bottom and with an open-pore carbon trim.