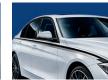

#### 1 BMW M Performance Aerodynamics package

For even better aerodynamic values and perfectly adapted The 18" brake system ensures short stopping distances, to the BMW 3 Series. Front bumper components include a even under high thermal loads, thanks to inner-vented, splitter, rear spoiler and diffuser as well as blades for the side sills. A strong BMW M Performance Parts statement is the rear has two-piston aluminium fixed caliper brakes in also made by the trim for the side sills with M Performance M Performance Red, Yellow or Orange and with the fourlettering. The BMW M Aerodynamics package is required colour M logo. for this feature.

### 1 BMW M Performance front grille, black

#### 1 BMW M Performance wing mirror caps, carbon

### 1 BMW M Performance top stripes

Over the bonnet, roof and rear, ensuring extremely sporty lines. Available in black and in white.

### 1 - 4 20" BMW M Performance light alloy wheels Double-spoke 405 M

The 20" light alloy wheels Double-spoke 405 M are in Bicolour Orbit Grey, forged, burnished on the visible sides, and feature the four-colour M logo. Also available in 18" matt Black complete winter wheels.

### 1 - 4 BMW M Performance 18" brake system

lightweight sport discs. The front features four-piston and