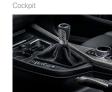

### 4 BMW M Performance Alcantara steering wheel with carbon trim and race display

A motor sport feel thanks to integrated race computer and dynamic BMW M Performance design, Display features the latest OLED technology, gearshift indicator and EfficientDynamics, Sport and Race modes. The steering wheel featuring open-pore carbon and Alcantara offers excellent grip in even extreme driving situations and is flattened at the bottom.

### 4 BMW M Performance carbon gear lever with Alcantara gaiter

Open-pore carbon fibre is again combined with Alcantara. The result is a new and even more direct gear-change feel. With M Performance branding in the gearshift graphic.

### 4 BMW M Performance Alcantara steering wheel with carbon trim and race display

A motor sport feel thanks to integrated race computer and dynamic BMW M Performance design. Display features the latest OLED technology, gearshift indicator and EfficientDynamics, Sport and Race modes. The steering wheel featuring open-pore carbon and Alcantara offers excellent grip in even extreme driving situations and is flattened at the bottom.

### 4 BMW M Performance carbon gear lever with Alcantara gaiter

Open-pore carbon-fibre is again combined with Alcantara. The result is a new and even more direct gear-change feel. With M Performance branding in the gearshift graphic.