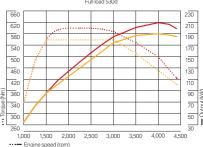

### Performance data for the BMW 530d with BMW M Performance Power Kit Full load 530d

---- 530d with 190kW, 560Nm (automatic transmission)
---- 530d with 210kW, 600Nm with Power Kit (automatic transmission)