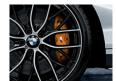

### 1 - 4 BMW M Performance 18" brake system

The 18" brake system ensures fast deceleration even under high thermal stress thanks to ventilated lightweight sport brake discs. It features four-piston aluminium fixed-caliper brakes in front and two-piston aluminium fixed-caliper brakes in the rear, comes in M Performance Red, Yellow and Orange and features the four-colour M logo.