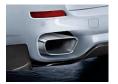

### 5 BMW M Performance exhaust pipe finishers.

Chrome trim for an appropriately sporty finish. With M logo. For 116d, 118d and 120d.

### 5 BMW M Performance exhaust pipe finishers,

Chrome trim for an appropriately sporty finish. With M logo, For 316d, 318d and 320d.