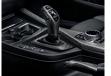

### 4 BMW M Performance carbon gear lever with Alcantara gaiter

Open-pore carbon fibre is again combined with Alcantara. The result is a new and even more direct gear-change feel. With M Performance branding in the gearshift graphic.

### 7 BMW M Performance gear lever trim in carbon

Exclusive carbon trim for authentic motor sport flavour. Featuring open-pore carbon and a satin finish - high tech you can see and feel.

### 7 BMW M Performance Alcantara and carbon trim for the centre console gear lever

The centre console trim convinces with its exclusive material combination. The carbon has an open-pored. tactile structure and the high-quality Alcantara emphasises the sporty look.

### 6 BMW M Performance carbon gear lever with Alcantara gaiter

The carbon gear lever with Alcantara gaiter features silvergrey cross-stitching on the gaiter. The open-pored carbon and the M Performance lettering on the gear shift graphic create an exclusivity that can be both seen and felt.

### 4 BMW M Performance carbon gear lever with Alcantara gaiter

Open-pore carbon-fibre is again combined with Alcantara. The result is a new and even more direct gear-change feel. With M Performance branding in the gearshift graphic.

### 6 BMW M Performance gear lever trim in carbon

Exclusive carbon trim for authentic motor sport flavour. Featuring open-pore carbon and a satin finish – high tech you can see and feel.