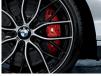

The 18" brake system ensures short stopping distances, even under high thermal loads, thanks to inner-vented, lightweight sport discs. The front features four-piston and the rear has two-piston aluminium fixed caliper brakes in M Performance Red, Yellow or Orange and with the fourcolour M logo.