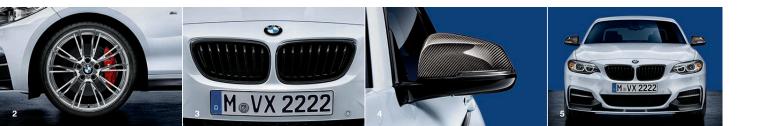

### 1 BMW M Performance front grille, black

1 BMW M Performance wing mirror caps, carbon

### 1 BMW M Performance top stripes

Over the bonnet, roof and rear, ensuring extremely sporty lines. Available in black and in white.

### 1 - 5 19" BMW M Performance light alloy wheels Double-spoke 405 M

The 19" light alloy wheels Double-spoke 405 M are Bicolour Orbit Grey, forged, burnished on the visible sides, and feature the four-colour M logo.

The 18" brake system ensures short stopping distances, even under high thermal loads, thanks to inner-vented, lightweight sport discs. The front features four-piston and the rear has two-piston aluminium fixed caliper brakes in M Performance Red, Yellow or Orange and with the fourcolour M logo.

### 4 BMW M Performance wing mirror caps, carbon

The wing mirror caps in carbon are painstakingly crafted by hand. The visibly high-tech material is extremely light yet also sturdy and emphasises the vehicle's individuality and exclusivity.