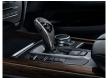

### 4 BMW M Performance carbon gear lever with Alcantara gaiter

Open-pore carbon fibre is again combined with Alcantara. The result is a new and even more direct gear-change feel. With M Performance branding in the gearshift graphic.

### 4 BMW M Performance carbon gear lever with Alcantara gaiter

Open-pore carbon-fibre is again combined with Alcantara. The result is a new and even more direct gear-change feel. With M Performance branding in the gearshift graphic.