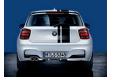

### 1 BMW M Performance top stripes

Over the bonnet, roof and rear, ensuring extremely sporty lines. Available in black and in white.

### 5 BMW M Performance side stripes

The BMW M Performance side stripes do more than just accentuate the contours of the BMW 1 Series. They also give the vehicle an even more dynamic and expressive appearance.