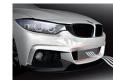

#### 1+5 BMW M Performance Aerodynamics package 2-4 BMW M Performance 18" brake system

For even better aerodynamic values, perfectly adapted to the BMW 1 Series. Includes air intakes, splitter and front bumper components, rear diffuser and blades for the side sills. A strong BMW M Performance Parts statement is also made by the accompanying trim for the side sills with M Performance lettering. The BMW M Aerodynamics package is required for this feature.

#### 1 BMW M Performance Aerodynamics package

For even better aerodynamic values and perfectly adapted The 18" brake system ensures short stopping distances, to the BMW 3 Series. Front bumper components include a even under high thermal loads, thanks to inner-vented, splitter, rear spoiler and diffuser as well as blades for the side sills. A strong BMW M Performance Parts statement is the rear has two-piston aluminium fixed caliper brakes in also made by the trim for the side sills with M Performance M Performance Red, Yellow or Orange and with the fourlettering. The BMW M Aerodynamics package is required colour M logo. for this feature.

#### 1 BMW M Performance Aerodynamics package

For even better aerodynamic values and perfectly adapted to the BMW 4 Series. Front bumper components include a splitter, rear spoiler and diffuser. A strong BMW M Performance Parts statement is also made by the trim for the side sills with M Performance lettering. The BMW M Aerodynamics package is required for this feature.