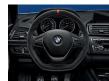

### 4 BMW M Performance Alcantara steering wheel with carbon trim and race display

A motor sport feel thanks to integrated race computer and dynamic BMW M Performance design, Display features the latest OLED technology, gearshift indicator and EfficientDynamics, Sport and Race modes. The steering wheel featuring open-pore carbon and Alcantara offers excellent grip in even extreme driving situations and is flattened at the bottom.

### 4 BMW M Performance Alcantara steering wheel with carbon trim and race display

A motor sport feel thanks to integrated race computer and dynamic BMW M Performance design. Display features the latest OLED technology, gearshift indicator and EfficientDynamics, Sport and Race modes. The steering wheel featuring open-pore carbon and Alcantara offers excellent grip in even extreme driving situations and is flattened at the bottom.

### 4 BMW M Performance Alcantara steering wheel II with carbon trim and race display

The Alcantara steering wheel II with carbon trim and race display has an integrated function display in the upper part of the rim. The newest OLED technology and two-colour LED displays enable the Race, Sport and EfficientDynamics modes to be operated via buttons integrated into the thumbrest area.

### 3 BMW M Performance Alcantara steering wheel with carbon trim

Steering wheel finished in Alcantara for excellent grip. Also features a flattened lower section and painted carbon trim.

### 6 BMW M Performance Alcantara steering wheel with carbon trim

The Alcantara steering wheel with carbon trim and a 380mm diameter features hand-stitched silver-grey cross-stitching and emphasises sportiness with a red centring strip in leather. The steering wheel trim with the M logo is in lacquered, highly polished carbon. For vehicles with the M Sport package or the M Sport steering wheel.