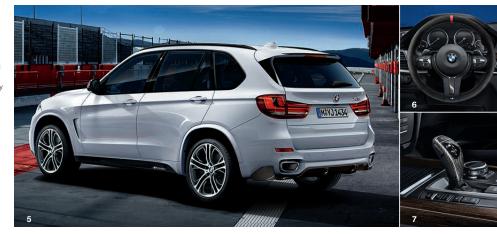

#### 5 BMW M Performance rear flaps, carbon

The rear flaps enhance the impression of the car's width and its masculine appearance. Their visible side is made of exclusive carbon fibre. The underside is painted high-gloss Black. Only available in conjunction with the M Sport package or the M Performance Aerodynamics package.

The carbon rear diffuser is painstakingly constructed by hand. Weight-optimised, it also offers very high strength. Only available in conjunction with the M Sport package.

### 5 BMW M Performance exhaust system

The silencer system provides an impressive and sporty sound – both inside and outside of the vehicle. It is constructed from weather-resistant stainless steel. Depending on the vehicle's equipment, exhaust pipe finishers may be necessary.

### 6 BMW M Performance Alcantara steering wheel with carbon trim

The Alcantara steering wheel with carbon trim and a 380mm diameter features hand-stitched silver-grey cross-stitching and emphasises sportiness with a red centring strip in leather. The steering wheel trim with the M logo is in lacquered, highly polished carbon. For vehicles with the M Sport package or the M Sport steering wheel.

### 7 BMW M Performance gear lever trim in carbon

Exclusive carbon trim for authentic motor sport feel. Painted and polished to a deep, high gloss.