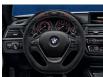

### 4 BMW M Performance Alcantara steering wheel with carbon trim and race display

A motor sport feel thanks to integrated race computer and dynamic BMW M Performance design, Display features the latest OLED technology, gearshift indicator and EfficientDynamics, Sport and Race modes. The steering wheel featuring open-pore carbon and Alcantara offers excellent grip in even extreme driving situations and is flattened at the bottom.

### 4 BMW M Performance Alcantara steering wheel with carbon trim and race display

A motor sport feel thanks to integrated race computer and dynamic BMW M Performance design. Display features the latest OLED technology, gearshift indicator and EfficientDynamics, Sport and Race modes. The steering wheel featuring open-pore carbon and Alcantara offers excellent grip in even extreme driving situations and is flattened at the bottom.

### 4 BMW M Performance Alcantara steering wheel II with carbon trim and race display

The Alcantara steering wheel II with carbon trim and race display has an integrated function display in the upper part of the rim. The newest OLED technology and two-colour LED displays enable the Race, Sport and EfficientDynamics modes to be operated via buttons integrated into the thumbrest area.