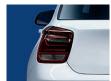

#### 5 BMW M Performance Black Line rear lights

Brilliant aesthetics through a combination of dark red and black. The M Performance Black Line rear lights give the rear profile even more expressive character and an unmistakable appearance. An absolutely precise fit and perfectly matched to both the design and the electrical system. On vehicles with halogen headlights, the rear lights are replaced with LEDs.