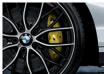

The 18" brake system ensures short stopping distances, even under high thermal loads, thanks to inner-vented, lightweight sport discs. The front features four-piston and the rear has two-piston aluminium fixed caliper brakes in M Performance Red, Yellow or Orange and with the fourcolour M logo.