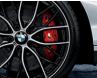

The 18" brake system ensures short stopping distances, even under high thermal loads, thanks to inner-vented, lightweight sport discs. The front features four-piston and the rear has two-piston aluminium fixed caliper brakes in M Performance Red, Yellow or Orange and with the fourcolour M logo.