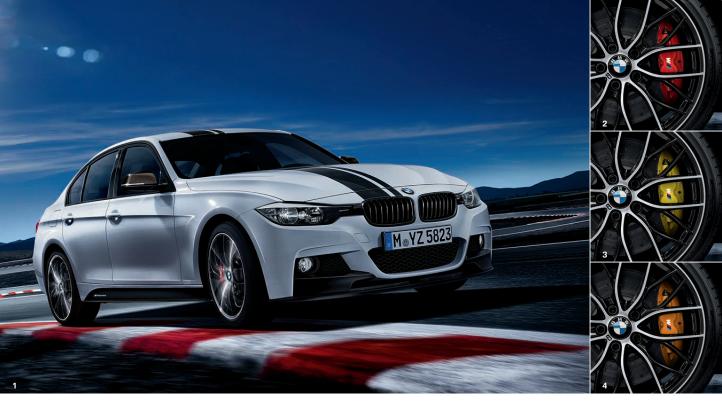

#### 1 BMW M Performance Aerodynamics package

For even better aerodynamic values and perfectly adapted The 18" brake system ensures short stopping distances, to the BMW 3 Series. Front bumper components include a even under high thermal loads, thanks to inner-vented, splitter, rear spoiler and diffuser as well as blades for the side sills. A strong BMW M Performance Parts statement is the rear has two-piston aluminium fixed caliper brakes in also made by the trim for the side sills with M Performance M Performance Red, Yellow or Orange and with the fourlettering. The BMW M Aerodynamics package is required colour M logo. for this feature.

### 1 BMW M Performance front grille, black

#### 1 BMW M Performance wing mirror caps, carbon

### 1 BMW M Performance top stripes

Over the bonnet, roof and rear, ensuring extremely sporty lines. Available in black and in white.

### 1 - 4 20" BMW M Performance light alloy wheels Double-spoke 405 M

The 20" light alloy wheels Double-spoke 405 M are in Bicolour Orbit Grey, forged, burnished on the visible sides, and feature the four-colour M logo. Also available in 18" matt Black complete winter wheels.

### 1 - 4 BMW M Performance 18" brake system

lightweight sport discs. The front features four-piston and