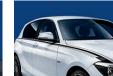

### 5 BMW M Performance side stripes

The BMW M Performance side stripes do more than just accentuate the contours of the BMW 1 Series. They also give the vehicle an even more dynamic and expressive appearance.

#### 1 BMW M Performance accent stripes

The accent stripes in black/silver emphasise the car's powerful contours even further. They also lend it a more athletic and expressive appearance.