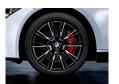

### 1 19" BMW M Performance light alloy wheels Double-spoke 405 M

The 19" light alloy wheels Double-spoke 405 M are Bicolour Orbit Grey, forged, burnished on the visible sides, and feature the four-colour M logo.

### 1 BMW M Performance exhaust system

For an impressively sporty sound – inside and out, In weather-resistant stainless steel. Exhaust pipe finishers, depending on vehicle equipment, are also required.