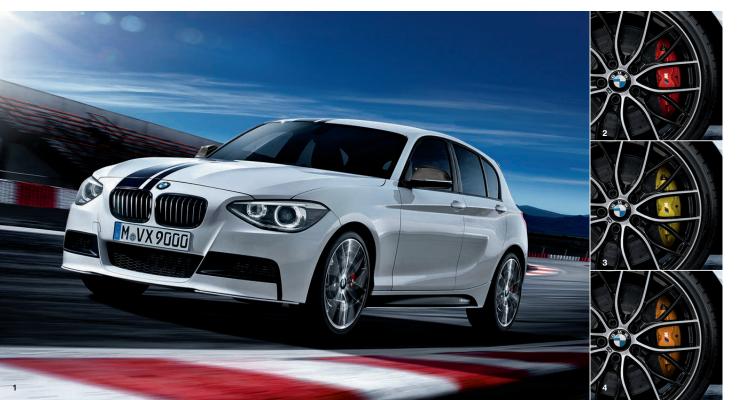

# EMPHASISE A UNIQUELY SPORTING CHARACTER.

BMW M PERFORMANCE PARTS FOR THE BMW 1 SERIES.

#### 1+5 BMW M Performance Aerodynamics package 2-4 BMW M Performance 18" brake system

For even better aerodynamic values, perfectly adapted to the BMW 1 Series. Includes air intakes, splitter and front bumper components, rear diffuser and blades for the side sills. A strong BMW M Performance Parts statement is also made by the accompanying trim for the side sills with M Performance lettering. The BMW M Aerodynamics package is required for this feature.

The 18" brake system ensures short stopping distances, even under high thermal loads, thanks to inner-vented, lightweight sport discs. The front features four-piston and the rear has two-piston aluminium fixed caliper brakes in M Performance Red, Yellow or Orange and with the fourcolour M logo.