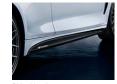

### 1+6 BMW M Performance side skirt trim

Black trim application with M Performance lettering, optimally matched to the car's design.

#### Aerodynamics

Front splitter, carbon¹

Side skirts, side skirt trim

Rear diffusor<sup>1</sup>

Front grille, black

Rear spoiler, carbon

Wing mirror caps, carbon