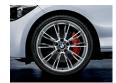

### 1 - 5 19" BMW M Performance light alloy wheels Double-spoke 405 M

The 19" light alloy wheels Double-spoke 405 M are Bicolour Orbit Grey, forged, burnished on the visible sides, and feature the four-colour M logo.

The 18" brake system ensures short stopping distances, even under high thermal loads, thanks to inner-vented, lightweight sport discs. The front features four-piston and the rear has two-piston aluminium fixed caliper brakes in M Performance Red, Yellow or Orange and with the fourcolour M logo.