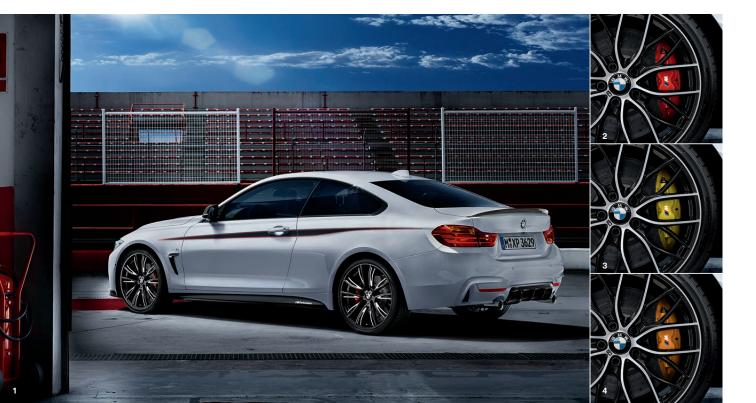

### 1 - 4 BMW M Performance 18" brake system

The 18" brake system ensures fast deceleration even under high thermal stress thanks to ventilated lightweight sport brake discs. It features four-piston aluminium fixed-caliper brakes in front and two-piston aluminium fixed-caliper brakes in the rear, comes in M Performance Red, Yellow and Orange and features the four-colour M logo.