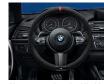

### 4 BMW M Performance Alcantara steering wheel with carbon trim and race display

A motor sport feel thanks to integrated race computer and dynamic BMW M Performance design, Display features the latest OLED technology, gearshift indicator and EfficientDynamics, Sport and Race modes. The steering wheel featuring open-pore carbon and Alcantara offers excellent grip in even extreme driving situations and is flattened at the bottom.

### 4 BMW M Performance Alcantara steering wheel with carbon trim and race display

A motor sport feel thanks to integrated race computer and dynamic BMW M Performance design. Display features the latest OLED technology, gearshift indicator and EfficientDynamics, Sport and Race modes. The steering wheel featuring open-pore carbon and Alcantara offers excellent grip in even extreme driving situations and is flattened at the bottom.

### 4 BMW M Performance Alcantara steering wheel II with carbon trim and race display

The Alcantara steering wheel II with carbon trim and race display has an integrated function display in the upper part of the rim. The newest OLED technology and two-colour LED displays enable the Race, Sport and EfficientDynamics modes to be operated via buttons integrated into the thumbrest area.