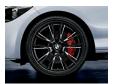

### 1 - 5 19" BMW M Performance light alloy wheels Double-spoke 405 M

The 19" light alloy wheels Double-spoke 405 M are Bicolour Orbit Grey, forged, burnished on the visible sides, and feature the four-colour M logo.

The 18" brake system ensures short stopping distances, even under high thermal loads, thanks to inner-vented, lightweight sport discs. The front features four-piston and the rear has two-piston aluminium fixed caliper brakes in M Performance Red, Yellow or Orange and with the fourcolour M logo.