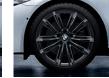

### 1 19" BMW M Performance light alloy wheels Double-spoke 405 M

The 19" light alloy wheels Double-spoke 405 M are Bicolour Orbit Grey, forged, burnished on the visible sides, and feature the four-colour M logo.

### 2 19" BMW M Performance light alloy wheels Double-spoke 624 M

The 19" light alloy wheels Double-spoke 624 M are forged, milled and polished and feature the four-colour M logo.

The black kidney grille emphasises the sporty and dynamic character of the vehicle. Also featuring a