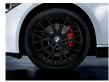

### 1 20" BMW M Performance light alloy wheels Double-spoke 624 M

The 20" light alloy wheels Double-spoke 624 M are in Bicolour matt Black, forged and milled and feature the four-colour M logo.

### 1 - 4 BMW M Performance 18" brake system

The 18" brake system ensures fast deceleration even under high thermal stress thanks to ventilated lightweight sport brake discs. It features four-piston aluminium fixed-caliper brakes in front and two-piston aluminium fixed-caliper brakes in the rear, comes in M Performance Red, Yellow and Orange and features the four-colour M logo.