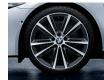

### 1 - 5 19" BMW M Performance light alloy wheels Double-spoke 405 M

The 19" light alloy wheels Double-spoke 405 M are Bicolour Orbit Grey, forged, burnished on the visible sides, and feature the four-colour M logo.

The 18" brake system ensures short stopping distances, even under high thermal loads, thanks to inner-vented, lightweight sport discs. The front features four-piston and the rear has two-piston aluminium fixed caliper brakes in M Performance Red, Yellow or Orange and with the fourcolour M logo.