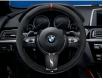

### 4 BMW M Performance Alcantara steering wheel with carbon trim and race display

A motor sport feel thanks to integrated race computer and dynamic BMW M Performance design, Display features the latest OLED technology, gearshift indicator and EfficientDynamics, Sport and Race modes. The steering wheel featuring open-pore carbon and Alcantara offers excellent grip in even extreme driving situations and is flattened at the bottom.