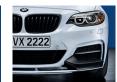

#### 1+5 BMW M Performance Aerodynamics package 2-4 BMW M Performance 18" brake system

For even better aerodynamic values, perfectly adapted to the BMW 1 Series. Includes air intakes, splitter and front bumper components, rear diffuser and blades for the side sills. A strong BMW M Performance Parts statement is also made by the accompanying trim for the side sills with M Performance lettering. The BMW M Aerodynamics package is required for this feature.

### 1 - 5 19" BMW M Performance light alloy wheels Double-spoke 405 M

The 19" light alloy wheels Double-spoke 405 M are Bicolour Orbit Grey, forged, burnished on the visible sides, and feature the four-colour M logo.