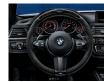

### 4 BMW M Performance Alcantara steering wheel with carbon trim and race display

A motor sport feel thanks to integrated race computer and dynamic BMW M Performance design, Display features the latest OLED technology, gearshift indicator and EfficientDynamics, Sport and Race modes. The steering wheel featuring open-pore carbon and Alcantara offers excellent grip in even extreme driving situations and is flattened at the bottom.