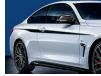

### POWER AND AESTHETICS TAKE CENTRE STAGE.

BMW M PERFORMANCE PARTS FOR THE BMW 4 SERIES.

#### 1 BMW M Performance Aerodynamics package

For even better aerodynamic values and perfectly adapted to the BMW 4 Series. Front bumper components include a splitter, rear spoiler and diffuser. A strong BMW M Performance Parts statement is also made by the trim for the side sills with M Performance lettering. The BMW M Aerodynamics package is required for this feature.

#### 1 BMW M Performance carbon rear spoiler

The carbon rear spoiler ensures optimal aerodynamics values. It is hand-made and comprised of 100 % carbon fibre, an extremely exclusive material. Only available in conjunction with the BMW M Performance carbon front splitter.

### 1 20" BMW M Performance light alloy wheels Double-spoke 624 M

The 20" light alloy wheels Double-spoke 624 M are in Bicolour matt Black, forged and milled and feature the four-colour M logo.

### 1 - 4 BMW M Performance 18" brake system

The 18" brake system ensures fast deceleration even under high thermal stress thanks to ventilated lightweight sport brake discs. It features four-piston aluminium fixed-caliper brakes in front and two-piston aluminium fixed-caliper brakes in the rear, comes in M Performance Red, Yellow and Orange and features the four-colour M logo.

### 1+5 BMW M Performance accent stripes

With the stripes in black/red (pic 1) or black/silver (pic 5), the car's powerful contours are emphasised even further. They also lend a more athletic and expressive appearance.