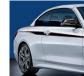

### POWER AND AESTHETICS TAKE CENTRE STAGE.

BMW M PERFORMANCE PARTS FOR THE BMW 4 SERIES.

### 1+5 BMW M Performance accent stripes

With the stripes in black/red (pic 1) or black/silver (pic 5), the car's powerful contours are emphasised even further. They also lend a more athletic and expressive appearance.

### 5 BMW M Performance wing mirror caps, carbon

The wing mirror caps in carbon are painstakingly crafted by hand. The visibly high-tech material is extremely light yet also sturdy and emphasises the vehicle's individuality and exclusivity.

### 5 BMW M Performance front grille, black

The front grille emphasises the sporty and dynamic character of the vehicle. Also featuring a high-gloss black frame