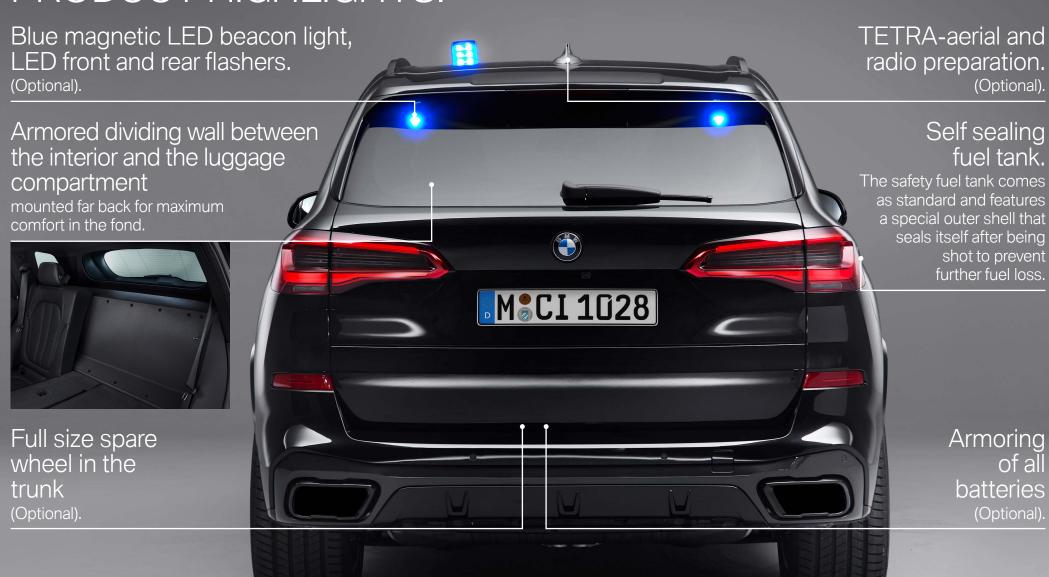

# Armored passenger cell.

Approx. 4 mm armored steel. Approx. 30 mm bullet proof glass. Ballistic level VR6. Protection against 15 kg TNT.

# Underbody splinter protection

M<sub>®</sub>CI 1028

against hand grenade DM 51. Optional with protection against hand grenade HG85 available. Adaptive M Suspension
Professional and M Sports brakes
adapted to the higher weight.