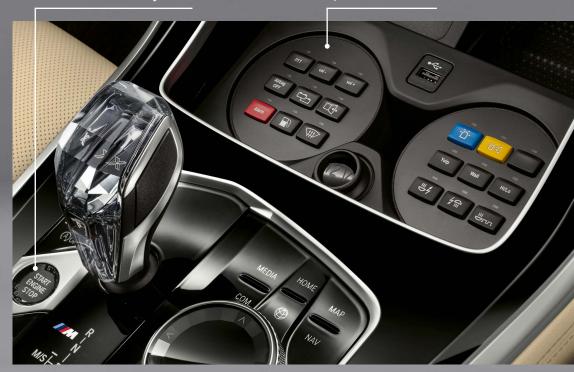

## Emergency engine start

ensures the engine start in case the vehicle battery fails.

### Switch cluster

to control all special features.