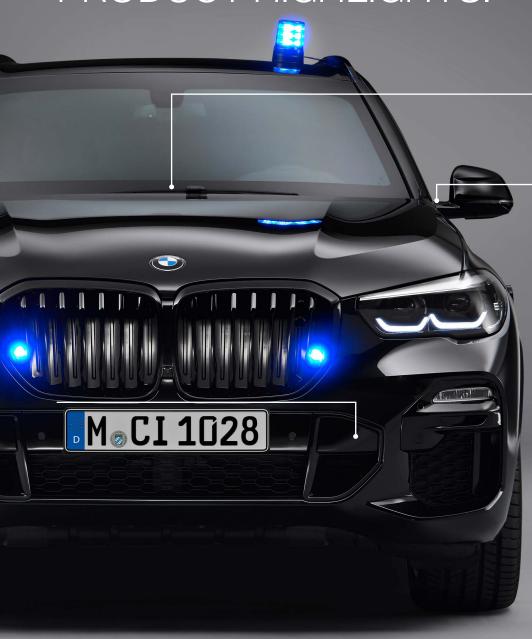

#### Attack alarm

triggers visual and acoustic signals and ensures the windows and doors are locked.

### Intercom system

for communication with people outside the vehicle without need to open the windows or doors.